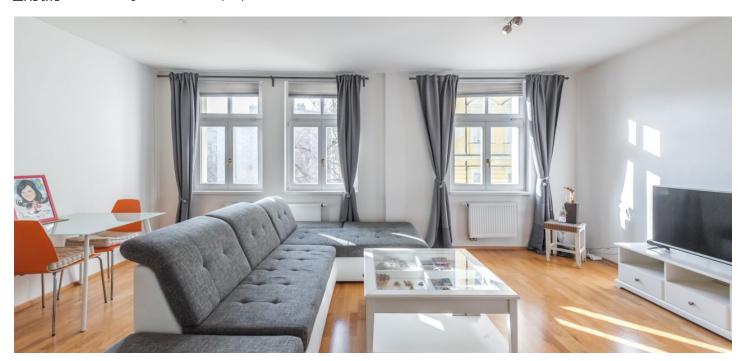

Boasting a practical layout, it features a **southwest-facing** open plan living room with a kitchen, one bedroom facing the courtyard, a bathroom (with a bath), a separate toilet (with a bidet), and an entrance hall.

Features include **wooden floors** and **wooden windows**, a fully fitted kitchen with **Siemens appliances**, a security entrance door, a built-in wardrobe, a washing machine, and a dryer. The entrance to the building is via chip. A **parking space** in the courtyard is included in the purchase price.