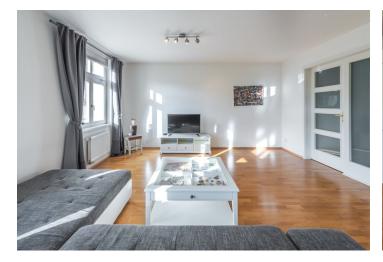

Boasting a practical layout, it features a **southwest-facing** open plan living room with a kitchen, one bedroom facing the courtyard, a bathroom (with a bath), a separate toilet (with a bidet), and an entrance hall.

Features include **wooden floors** and **wooden windows**, a fully fitted kitchen with **Siemens appliances**, a security entrance door, a built-in wardrobe, a washing machine, and a dryer. The entrance to the building is via chip. A **parking space** in the courtyard is included in the purchase price.