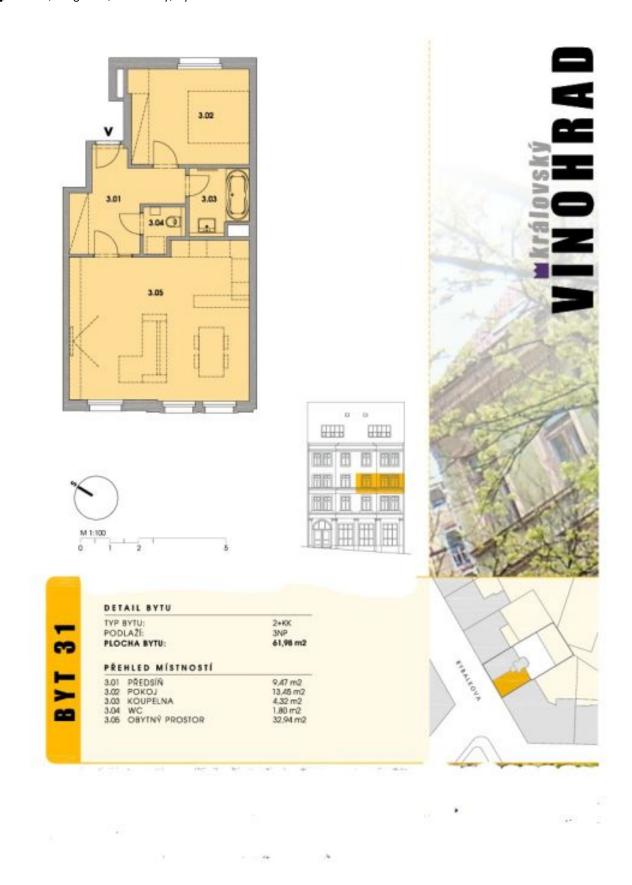

Boasting a practical layout, it features a **southwest-facing** open plan living room with a kitchen, one bedroom facing the courtyard, a bathroom (with a bath), a separate toilet (with a bidet), and an entrance hall.

Interior 61.98 m<sup>2</sup>.

Sold