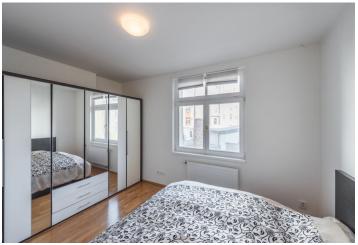

Boasting a practical layout, it features a **southwest-facing** open plan living room with a kitchen, one bedroom facing the courtyard, a bathroom (with a bath), a separate toilet (with a bidet), and an entrance hall.

Features include **wooden floors** and **wooden windows**, a fully fitted kitchen with **Siemens appliances**, a security entrance door, a built-in wardrobe, a washing machine, and a dryer. The entrance to the building is via chip. A **parking space** in the courtyard is included in the purchase price.