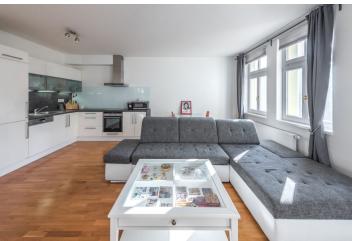

Boasting a practical layout, it features a **southwest-facing** open plan living room with a kitchen, one bedroom facing the courtyard, a bathroom (with a bath), a separate toilet (with a bidet), and an entrance hall.

Features include **wooden floors** and **wooden windows**, a fully fitted kitchen with **Siemens appliances**, a security entrance door, a built-in wardrobe, a washing machine, and a dryer. The entrance to the building is via chip. A **parking space** in the courtyard is included in the purchase price.