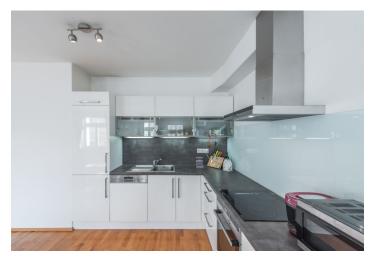

Features include **wooden floors** and **wooden windows**, a fully fitted kitchen with **Siemens appliances**, a security entrance door, a built-in wardrobe, a washing machine, and a dryer. The entrance to the building is via chip. A **parking space** in the courtyard is included in the purchase price.