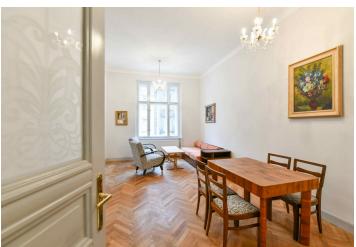

The interior features a fully fitted walk-through kitchen, a living room with a dining area, one bedroom with a study area and a **balcony** facing the courtyard, a shower room with a toilet, an additional separate toilet, and an entrance hall.

Preserved original details, high ceilings, large windows, **solid wood parquet floors**, **terazzo** floors in the kitchen, tiles, a security entry door, electric heating, a dishwasher, UPC cable. Service charges and water CZK 700/person/month. Electricity is billed separately.