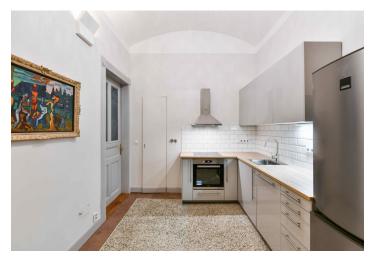

The interior features a fully fitted walk-through kitchen, a living room with a dining area, one bedroom with a study area and a **balcony** facing the courtyard, a shower room with a toilet, an additional separate toilet, and an entrance hall.