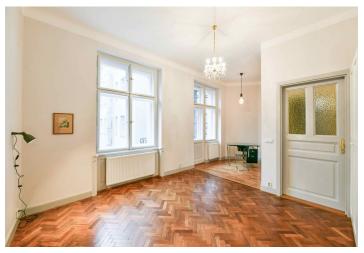

\* Area of the unit according to the Civil Code. The area consists of the sum total area of the entire unit bounded by perimeter walls.

Newly completely renovated, furnished 1-bedroom apartment with a balcony, on the second floor of a corner Art Nouveau apartment building with an elevator. Located in an attractive area on the Vltava riverbank, with quick access to the city center, and within walking distance of the Nový Smíchov commercial and entertainment center and Anděl metro station. Within easy reach of the Kinsky Gardens and Petřín Park, as well as to the French School.

The interior features a fully fitted walk-through kitchen, a living room with a dining area, one bedroom with a study area and a **balcony** facing the courtyard, a shower room with a toilet, an additional separate toilet, and an entrance hall.

Preserved original details, high ceilings, large windows, **solid wood parquet floors**, **terazzo** floors in the kitchen, tiles, a security entry door, electric heating, a dishwasher, UPC cable. Service charges and water CZK 700/person/month. Electricity is billed separately.