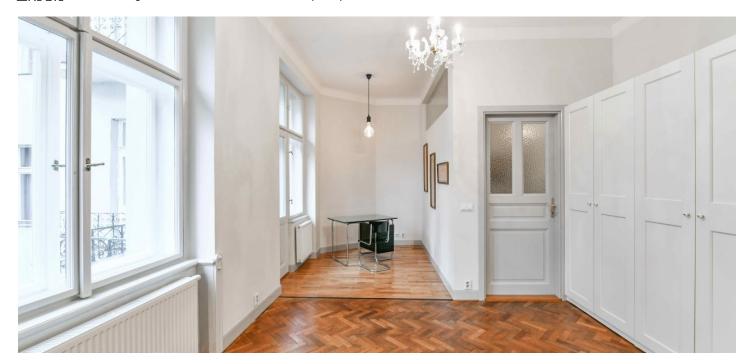

The interior features a fully fitted walk-through kitchen, a living room with a dining area, one bedroom with a study area and a **balcony** facing the courtyard, a shower room with a toilet, an additional separate toilet, and an entrance hall.

Preserved original details, high ceilings, large windows, **solid wood parquet floors**, **terazzo** floors in the kitchen, tiles, a security entry door, electric heating, a dishwasher, UPC cable. Service charges and water CZK 700/person/month. Electricity is billed separately.