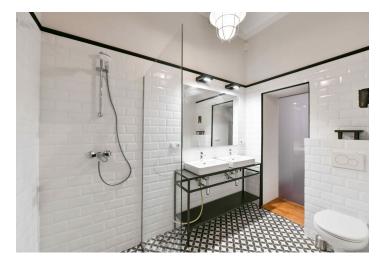

The interior features a fully fitted walk-through kitchen, a living room with a dining area, one bedroom with a study area and a **balcony** facing the courtyard, a shower room with a toilet, an additional separate toilet, and an entrance hall.