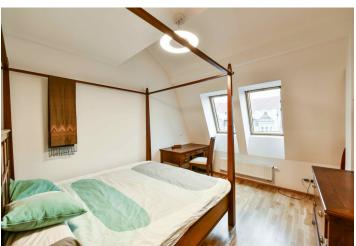

\* Area of the unit according to the Civil Code. The area consists of the sum total area of the entire unit bounded by perimeter walls.

This is a fully refurbished, furnished 1-bedroom split-level attic apartment with a balcony and a large attic study, situated on the sixth top floor of a traditional residential building that has undergone a complete reconstruction. Located in close vicinity of the Stromovka and Letenské Sady parks, with quick access to the city center by tram or metro (Hradčanská metro station is just two short stops by tram). Full amenities within easy reach, convenient to the airport and international schools.

The lower level of the apartment includes a living room with a fitted open kitchen and **balcony** facing the courtyard, one bedroom with a direct view of the Petřín Hill, and a bathroom with a walk-in shower, toilet and bidet shower. The upper floor features an additional space (20 m²) suitable for a guest bedroom, study or walk-in closet.