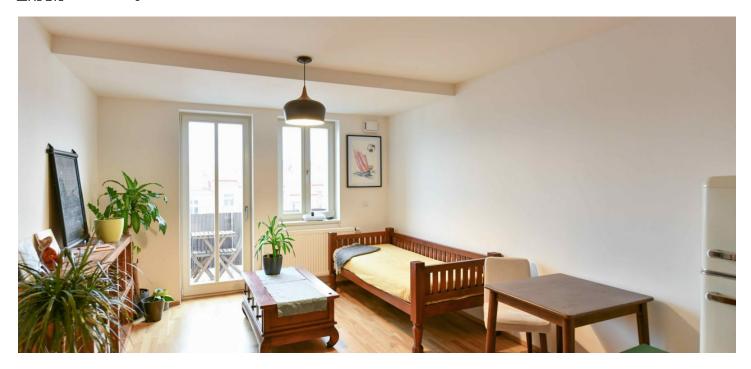

The lower level of the apartment includes a living room with a fitted open kitchen and **balcony** facing the courtyard, one bedroom with a direct view of the Petřín Hill, and a bathroom with a walk-in shower, toilet and bidet shower. The upper floor features an additional space (20 m²) suitable for a guest bedroom, study or walk-in closet.

**Hardwood floors**, tiles, security entry door, gas heating, kitchenware, lift. Service charges and water CZK 1730/month for two persons. Gas and electricity are billed separately. Available from February 2019.