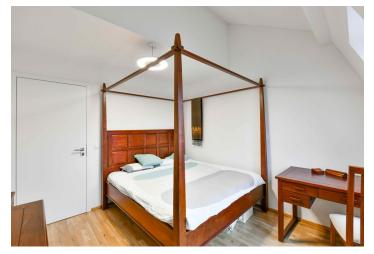

The lower level of the apartment includes a living room with a fitted open kitchen and **balcony** facing the courtyard, one bedroom with a direct view of the Petřín Hill, and a bathroom with a walk-in shower, toilet and bidet shower. The upper floor features an additional space (20 m²) suitable for a guest bedroom, study or walk-in closet.