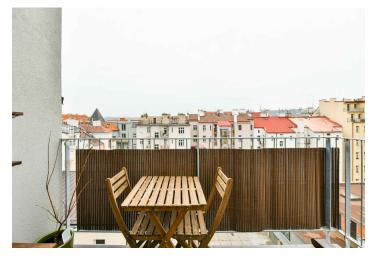

The lower level of the apartment includes a living room with a fitted open kitchen and **balcony** facing the courtyard, one bedroom with a direct view of the Petřín Hill, and a bathroom with a walk-in shower, toilet and bidet shower. The upper floor features an additional space (20 m²) suitable for a guest bedroom, study or walk-in closet.