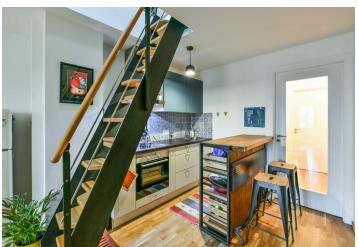

The lower level of the apartment includes a living room with a fitted open kitchen and **balcony** facing the courtyard, one bedroom with a direct view of the Petřín Hill, and a bathroom with a walk-in shower, toilet and bidet shower. The upper floor features an additional space (20 m²) suitable for a guest bedroom, study or walk-in closet.