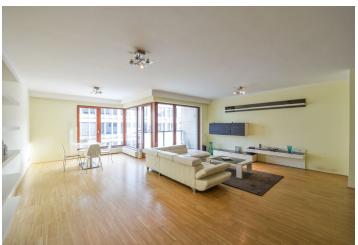

A 70-meter living room with a kitchen and a dining room has access to the east-facing balcony. The master bedroom with an en-suite bathroom (with a bathtub) and a 2nd bedroom are separated from the living room by a corridor. There is also a 2nd bathroom (with a shower), a foyer, a closet with a preparation for a washing machine, and a guest toilet.

The facilities include **wooden floors** and large-format **wooden Euro-windows** with remote control **outdoor blinds**. The kitchen is fully equipped. Central heating. The purchase price includes **2** garage parking spaces and a cellar, all conveniently accessible by elevator. The 24-hour reception guards the residence.