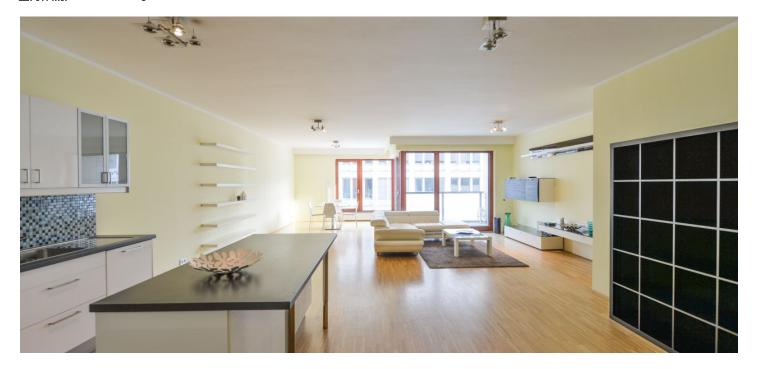

<sup>\*</sup> Area of the unit according to the Civil Code. The area consists of the sum total area of the entire unit bounded by perimeter walls.

This spacious apartment with a balcony and a practical layout is located on the 2nd floor of the modern River Diamond residential palace with a park in the atrium, an underground garage, a 24-hour reception, and security. The complex is located close to Karlin and New Town, in a neighborhood with a full spectrum of urban amenities and excellent transport links.

A 70-meter living room with a kitchen and a dining room has access to the east-facing balcony. The master bedroom with an en-suite bathroom (with a bathtub) and a 2nd bedroom are separated from the living room by a corridor. There is also a 2nd bathroom (with a shower), a foyer, a closet with a preparation for a washing machine, and a guest toilet.

The facilities include **wooden floors** and large-format **wooden Euro-windows** with remote control **outdoor blinds**. The kitchen is fully equipped. Central heating. The purchase price includes **2** garage parking spaces and a cellar, all conveniently accessible by elevator. The 24-hour reception guards the residence.