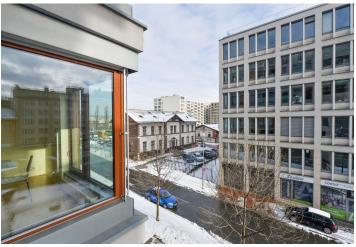

A 70-meter living room with a kitchen and a dining room has access to the east-facing balcony. The master bedroom with an en-suite bathroom (with a bathtub) and a 2nd bedroom are separated from the living room by a corridor. There is also a 2nd bathroom (with a shower), a foyer, a closet with a preparation for a washing machine, and a guest toilet.

Formerly industrial Karlin has gradually transformed itself into a modern landscaped neighbourhood that meets the high demands of housing close the center and within comfortable walking distance of complete amenities. The center can be reached by tram and metro from the Křižíkova bus stop, which is 250 meters away. Behind the house, there is a park with a bike trail, and a few steps from the house there are groceries, cafes, bistros, restaurants, a kindergarten and an elementary school as well as a high school, a pharmacy, a health center, shops, plenty of office buildings, or the Karlínská kasárna and Forum Karlín cultural spaces. The Marina Golf Club is also close-by. Traveling by car in Prague and out of town is quick and easy thanks to the proximity of the main highway.