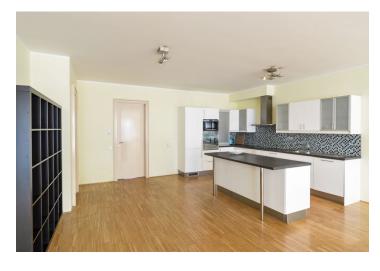

A 70-meter living room with a kitchen and a dining room has access to the east-facing balcony. The master bedroom with an en-suite bathroom (with a bathtub) and a 2nd bedroom are separated from the living room by a corridor. There is also a 2nd bathroom (with a shower), a foyer, a closet with a preparation for a washing machine, and a guest toilet.

The facilities include **wooden floors** and large-format **wooden Euro-windows** with remote control **outdoor blinds**. The kitchen is fully equipped. Central heating. The purchase price includes **2** garage parking spaces and a cellar, all conveniently accessible by elevator. The 24-hour reception guards the residence.