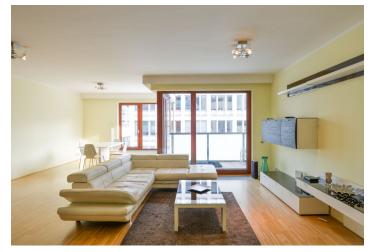

A 70-meter living room with a kitchen and a dining room has access to the east-facing balcony. The master bedroom with an en-suite bathroom (with a bathtub) and a 2nd bedroom are separated from the living room by a corridor. There is also a 2nd bathroom (with a shower), a foyer, a closet with a preparation for a washing machine, and a guest toilet.

The facilities include **wooden floors** and large-format **wooden Euro-windows** with remote control **outdoor blinds**. The kitchen is fully equipped. Central heating. The purchase price includes **2** garage parking spaces and a cellar, all conveniently accessible by elevator. The 24-hour reception guards the residence.