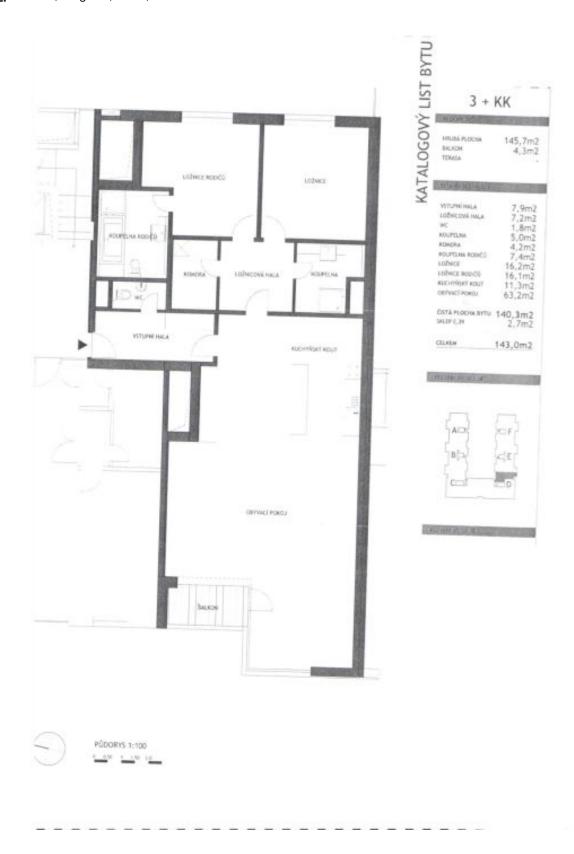

## Apartment Two-bedroom (3+kk)

Sold

139 m², Prague 8, Karlín, Rohanské nábřeží

| Total area       | 143 m²                  |
|------------------|-------------------------|
| Floor area*      | 139 m²                  |
| Balcony          | 4 m²                    |
| Parking          | 2 garage parking spaces |
| Garage           | Yes                     |
| Cellar           | Yes                     |
| Service price    | 6 165 CZK monthly       |
| PENB             | G                       |
| Reference number | 30971                   |

<sup>\*</sup> Area of the unit according to the Civil Code. The area consists of the sum total area of the entire unit bounded by perimeter walls.

This spacious apartment with a balcony and a practical layout is located on the 2nd floor of the modern River Diamond residential palace with a park in the atrium, an underground garage, a 24-hour reception, and security. The complex is located close to Karlin and New Town, in a neighborhood with a full spectrum of urban amenities and excellent transport links.

A 70-meter living room with a kitchen and a dining room has access to the east-facing balcony. The master bedroom with an en-suite bathroom (with a bathtub) and a 2nd bedroom are separated from the living room by a corridor. There is also a 2nd bathroom (with a shower), a foyer, a closet with a preparation for a washing machine, and a guest toilet.

Floor area 139 m², balcony 4.3 m², cellar 2.9 m².