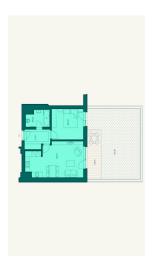

## **Apartment One-bedroom (2+kk)**

Sold

44 m², Beroun

| Total area       | 53 m²                    |
|------------------|--------------------------|
| Floor area*      | 44 m²                    |
| Terrace          | 9 m²                     |
| Parking          | 2 outdoor parking spaces |
| Cellar           | -                        |
| PENB             | В                        |
| Reference number | 30993                    |

The layout of this ground floor apartment consists of a living room with preparation for kitchen, dining area and terrace access, a bedroom, a bathroom, an entrance hall, and also a garden.

The equipment includes floating laminate flooring with white skirting boards, ceramic tiles, floor tiles and oil painting, windows with double glazing and preparation for outdoor blinds, fire safety entrance doors, smoke detectors and home phone. The purchase price includes **2 outdoor parking spaces** and a **cellar**.

Interior 53.2 m², terrace 9.1 m², garden 40.1 m².

In addition to regular property viewings, we also offer **real time video viewings** via WhatsApp, FaceTime, Messenger, Skype, and other apps.