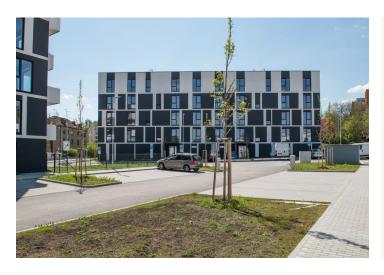

The layout of this 3rd floor apartment consists of a living room with preparation for kitchen, dining area and a balcony access, a bedroom with en-suite bathroom, a pantry, and an entrance hall.

The equipment includes floating laminate flooring with white skirting boards, ceramic tiles, floor tiles and oil painting, windows with double glazing and preparation for outdoor blinds, fire safety entrance doors, smoke detectors and home phone. The purchase price includes **2 outdoor parking spaces**.