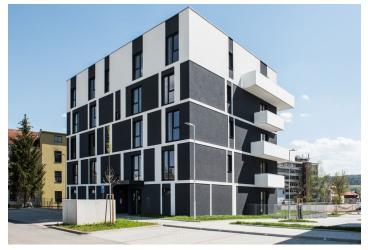

## Apartment One-bedroom (2+kk)

€ 163 258 | CZK 4 109 200

49 m², Beroun

## **Apartment One-bedroom (2+kk)**

## € 163 258 I CZK 4 109 200

49 m², Beroun

| Total area       | 59 m²                    |
|------------------|--------------------------|
| Floor area*      | 49 m²                    |
| Balcony          | 10 m²                    |
| Parking          | 2 outdoor parking spaces |
| Cellar           | -                        |
| PENB             | В                        |
| Reference number | 30994                    |