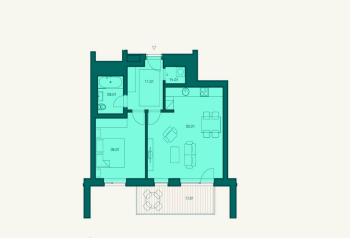

The layout of this 3rd floor apartment consists of a living room with preparation for kitchen, dining area and a balcony access, a bedroom with en-suite bathroom, a pantry, and an entrance hall.

The equipment includes floating laminate flooring with white skirting boards, ceramic tiles, floor tiles and oil painting, windows with double glazing and preparation for outdoor blinds, fire safety entrance doors, smoke detectors and home phone. The purchase price includes **2 outdoor parking spaces**.

Interior 58.5 m², balcony 9.7 m².

In addition to regular property viewings, we also offer **real time video viewings** via WhatsApp, FaceTime, Messenger, Skype, and other apps.