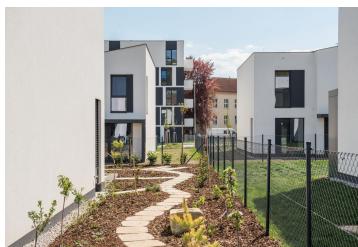

The layout of this 3rd floor apartment consists of a living room with preparation for kitchen, dining area and a balcony access, a bedroom with en-suite bathroom, a pantry, and an entrance hall.

The equipment includes floating laminate flooring with white skirting boards, ceramic tiles, floor tiles and oil painting, windows with double glazing and preparation for outdoor blinds, fire safety entrance doors, smoke detectors and home phone. The purchase price includes **2 outdoor parking spaces**.