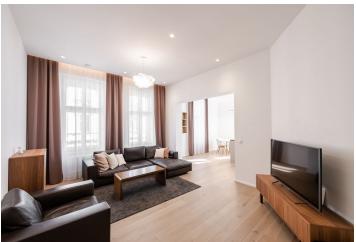

The interior boasts a clever combination of a modern design, preserved original architectural details, and high-standard technology. The unit includes a spacious corner living room with a dining area and a fully fitted open plan kitchen, two bedrooms with en-suite bathrooms and built-in wardrobes, an additional separate toilet, a utility/storage room, and an entrance hall.