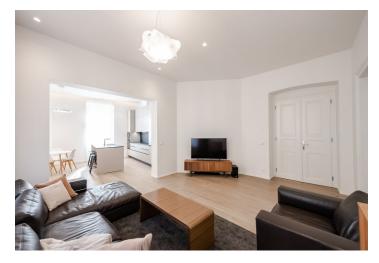

The interior boasts a clever combination of a modern design, preserved original architectural details, and high-standard technology. The unit includes a spacious corner living room with a dining area and a fully fitted open plan kitchen, two bedrooms with en-suite bathrooms and built-in wardrobes, an additional separate toilet, a utility/storage room, and an entrance hall.