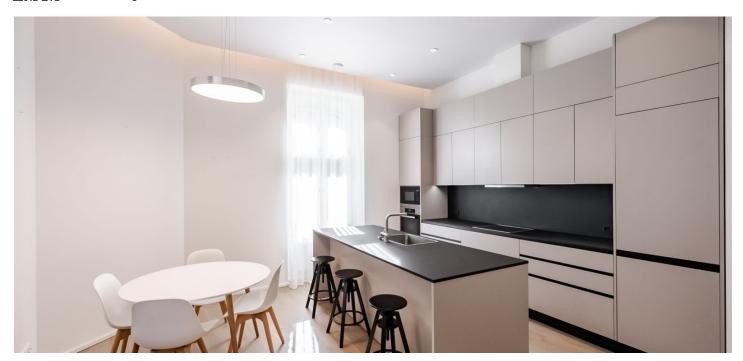

The interior boasts a clever combination of a modern design, preserved original architectural details, and high-standard technology. The unit includes a spacious corner living room with a dining area and a fully fitted open plan kitchen, two bedrooms with en-suite bathrooms and built-in wardrobes, an additional separate toilet, a utility/storage room, and an entrance hall.

Hardwood floors, large-format tiles, high ceilings, replicas of the original casement windows, security and fireproof replica of the original entry door, washing machine, dryer, Miele kitchen appliances, dishwasher, induction cooktop, microwave oven, iron, ironing board, video entry door, cellar. One garage parking space included in the price.