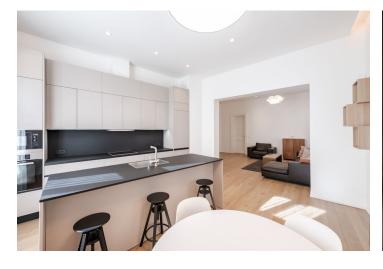

The interior boasts a clever combination of a modern design, preserved original architectural details, and high-standard technology. The unit includes a spacious corner living room with a dining area and a fully fitted open plan kitchen, two bedrooms with en-suite bathrooms and built-in wardrobes, an additional separate toilet, a utility/storage room, and an entrance hall.

Hardwood floors, large-format tiles, high ceilings, replicas of the original casement windows, security and fireproof replica of the original entry door, washing machine, dryer, Miele kitchen appliances, dishwasher, induction cooktop, microwave oven, iron, ironing board, video entry door, cellar. One garage parking space included in the price.