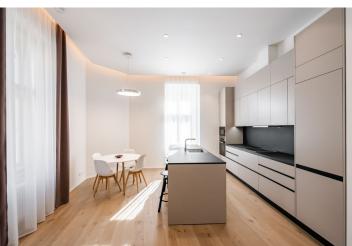

The interior boasts a clever combination of a modern design, preserved original architectural details, and high-standard technology. The unit includes a spacious corner living room with a dining area and a fully fitted open plan kitchen, two bedrooms with en-suite bathrooms and built-in wardrobes, an additional separate toilet, a utility/storage room, and an entrance hall.

Hardwood floors, large-format tiles, high ceilings, replicas of the original casement windows, security and fireproof replica of the original entry door, washing machine, dryer, Miele kitchen appliances, dishwasher, induction cooktop, microwave oven, iron, ironing board, video entry door, cellar. One garage parking space included in the price.