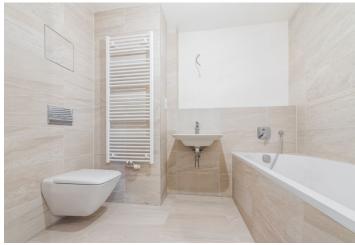

The large living room with a preparation for a kitchen and **an east-facing balcony** is connected by a sliding door to the adjoining room. There is also a bedroom with an en-suite bathroom (with a shower), an entrance hall, a second bathroom (with a bath), and a pantry.