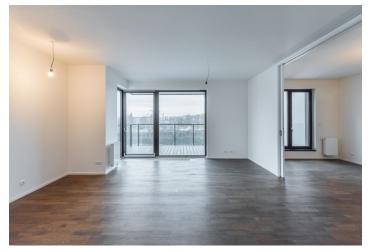

The large living room with a preparation for a kitchen and **an east-facing balcony** is connected by a sliding door to the adjoining room. There is also a bedroom with an en-suite bathroom (with a shower), an entrance hall, a second bathroom (with a bath), and a pantry.

The facilities include air conditioning in both rooms connected to the central system, three-layer Magnum oak floors, large-format tiles, Hanák doors with concealed hinges and magnetic locks, or triple-glazed insulated windows and a preparation for an electrically controlled outdoor blinds. The apartment comes with a garage parking place and a cellar.