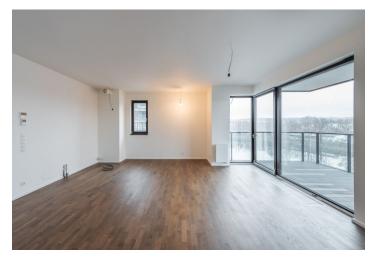

The large living room with a preparation for a kitchen and **an east-facing balcony** is connected by a sliding door to the adjoining room. There is also a bedroom with an en-suite bathroom (with a shower), an entrance hall, a second bathroom (with a bath), and a pantry.

The facilities include air conditioning in both rooms connected to the central system, three-layer Magnum oak floors, large-format tiles, Hanák doors with concealed hinges and magnetic locks, or triple-glazed insulated windows and a preparation for an electrically controlled outdoor blinds. The apartment comes with a garage parking place and a cellar.