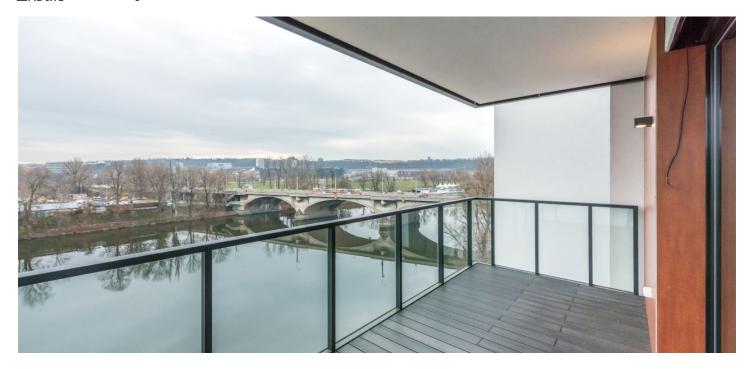

\* Area of the unit according to the Civil Code. The area consists of the sum total area of the entire unit bounded by perimeter walls.

This new air-conditioned apartment with a balcony and a soothing view of the slowly flowing river is located on the 4th floor of a modern apartment building in the unique Marina Island project with a 24-hour reception and a camera system.

The large living room with a preparation for a kitchen and **an east-facing balcony** is connected by a sliding door to the adjoining room. There is also a bedroom with an en-suite bathroom (with a shower), an entrance hall, a second bathroom (with a bath), and a pantry.