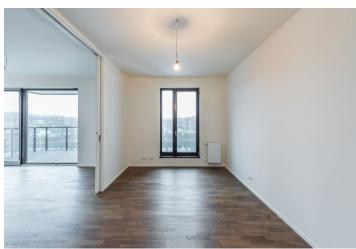

The large living room with a preparation for a kitchen and **an east-facing balcony** is connected by a sliding door to the adjoining room. There is also a bedroom with an en-suite bathroom (with a shower), an entrance hall, a second bathroom (with a bath), and a pantry.

The facilities include air conditioning in both rooms connected to the central system, three-layer Magnum oak floors, large-format tiles, Hanák doors with concealed hinges and magnetic locks, or triple-glazed insulated windows and a preparation for an electrically controlled outdoor blinds. The apartment comes with a garage parking place and a cellar.