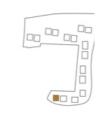

# Apartment Two-bedroom (3+kk)

Ask for price

101 m², Prague 6, Břevnov, Nad Tejnkou

| 302.7                                           | 01.302               |                         |                     | 302.6               | 302.5               | 302.4              | 302.3                  | 302.2              | 302.1               |  |
|-------------------------------------------------|----------------------|-------------------------|---------------------|---------------------|---------------------|--------------------|------------------------|--------------------|---------------------|--|
| Lodžie užitná plocha<br>Lodžie podlahová plocha | Podlahová plocha     | Ostatní (stěny, sloupy) | Užitná plocha       | Pokoj               | Ložnice             | Koupelna           | Obývací pokoj, Kuchyně | Koupelna           | Vstupní hala        |  |
| 6,7<br>7,1                                      | 101,4 m <sup>2</sup> | 7,8                     | 93,6 m <sup>2</sup> | 12,1 m <sup>2</sup> | 13,5 m <sup>2</sup> | 6,0 m <sup>2</sup> | 41,1 m <sup>2</sup>    | 7,5                | 13,4 m <sup>2</sup> |  |
| 6,7 m²<br>7,1 m²                                | m <sup>2</sup>       | 7,8 m <sup>2</sup>      | $m^2$               | $\mathbb{m}^2$      | ${\sf m}^2$         | $\mathbb{m}^2$     | $\mathbb{m}^2$         | 7,5 m <sup>2</sup> | $\mathbb{m}^2$      |  |