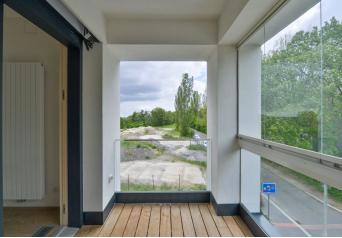

The main feature of the apartment is a **40-meter living space** with a kitchen, a dining room, and a glazed loggia. There is also a master bedroom with an en-suite bathroom, a second bedroom, a shared bathroom, and a large entrance hall.

The facilities include **wooden floors**, large-format **wood-aluminum windows**, floor convectors and **heated tiles** in the bathrooms. Heating is provided by a central gas condensing boiler. Fire security entrance doors (class 2). The glass railing of the loggia does not disturb the view or block out any daylight. The purchase price includes a cellar and the right to use **garage parking space**. The building has a storage room for strollers.