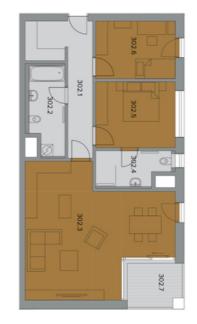

# Apartment Two-bedroom (3+kk)

Ask for price

101 m², Prague 6, Břevnov, Nad Tejnkou

| 302.7                                           | 01.302               |                         |                     | 302.6               | 302.5               | 302.4              | 302.3                  | 302.2              | 302.1               |  |
|-------------------------------------------------|----------------------|-------------------------|---------------------|---------------------|---------------------|--------------------|------------------------|--------------------|---------------------|--|
| Lodžie užitná plocha<br>Lodžie podlahová plocha | Podlahová plocha     | Ostatní (stěny, sloupy) | Užitná plocha       | Pokoj               | Ložnice             | Koupelna           | Obývací pokoj, Kuchyně | Koupelna           | Vstupní hala        |  |
| 6,7<br>7,1                                      | 101,4 m <sup>2</sup> | 7,8                     | 93,6 m <sup>2</sup> | 12,1 m <sup>2</sup> | 13,5 m <sup>2</sup> | 6,0 m <sup>2</sup> | 41,1 m <sup>2</sup>    | 7,5                | 13,4 m <sup>2</sup> |  |
| 6,7 m²<br>7,1 m²                                | m <sup>2</sup>       | 7,8 m <sup>2</sup>      | $m^2$               | $\mathbb{m}^2$      | ${\sf m}^2$         | $\mathbb{m}^2$     | $\mathbb{m}^2$         | 7,5 m <sup>2</sup> | $\mathbb{m}^2$      |  |