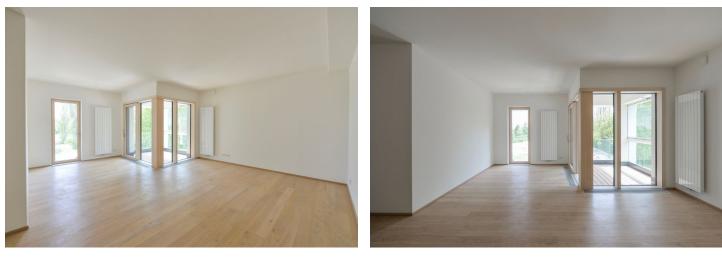

The main feature of the apartment is a **40-meter living space** with a kitchen, a dining room, and a glazed loggia. There is also a master bedroom with an en-suite bathroom, a second bedroom, a shared bathroom, and a large entrance hall.

The facilities include **wooden floors**, large-format **wood-aluminum windows**, floor convectors and **heated tiles** in the bathrooms. Heating is provided by a central gas condensing boiler. Fire security entrance doors (class 2). The glass railing of the loggia does not disturb the view or block out any daylight. The purchase price includes a cellar and the right to use **garage parking space**. The building has a storage room for strollers.