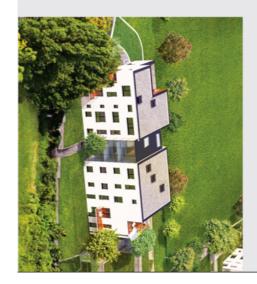

\* Area of the unit according to the Civil Code. The area consists of the sum total area of the entire unit bounded by perimeter walls.

This finished apartment with a glazed loggia is located on the 2nd floor of a modern apartment building in the La Crone residential project designed by the experienced architects from Atelier 8000. The project is set in a green area near the popular Ladronka Park and the Tejnka urban conservation area with an unmistakable spirit of place.