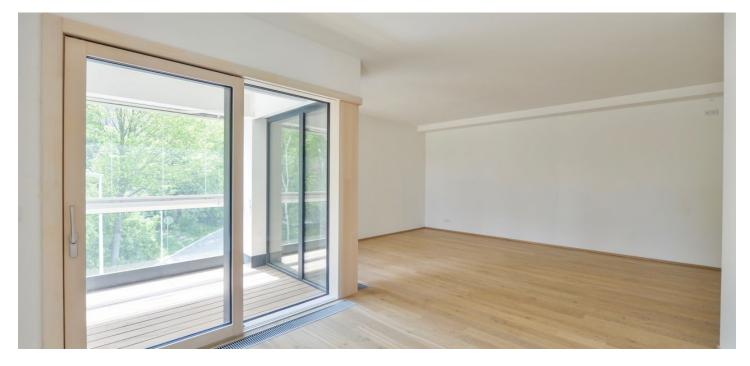

The main feature of the apartment is a **40-meter living space** with a kitchen, a dining room, and a glazed loggia. There is also a master bedroom with an en-suite bathroom, a second bedroom, a shared bathroom, and a large entrance hall.

The facilities include **wooden floors**, large-format **wood-aluminum windows**, floor convectors and **heated tiles** in the bathrooms. Heating is provided by a central gas condensing boiler. Fire security entrance doors (class 2). The glass railing of the loggia does not disturb the view or block out any daylight. The purchase price includes a cellar and the right to use **garage parking space**. The building has a storage room for strollers.