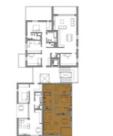

# Apartment Two-bedroom (3+kk)

Ask for price

101 m², Prague 6, Břevnov, Nad Tejnkou

| 302.7                                           | 01.302               |                         |                     | 302.6               | 302.5               | 302.4              | 302.3                  | 302.2              | 302.1               |  |
|-------------------------------------------------|----------------------|-------------------------|---------------------|---------------------|---------------------|--------------------|------------------------|--------------------|---------------------|--|
| Lodžie užitná plocha<br>Lodžie podlahová plocha | Podlahová plocha     | Ostatní (stěny, sloupy) | Užitná plocha       | Pokoj               | Ložnice             | Koupelna           | Obývací pokoj, Kuchyně | Koupelna           | Vstupní hala        |  |
| 6,7<br>7,1                                      | 101,4 m <sup>2</sup> | 7,8                     | 93,6 m <sup>2</sup> | 12,1 m <sup>2</sup> | 13,5 m <sup>2</sup> | 6,0 m <sup>2</sup> | 41,1 m <sup>2</sup>    | 7,5                | 13,4 m <sup>2</sup> |  |
| 6,7 m²<br>7,1 m²                                | m <sup>2</sup>       | 7,8 m <sup>2</sup>      | $m^2$               | $\mathbb{m}^2$      | ${\sf m}^2$         | $\mathbb{m}^2$     | $\mathbb{m}^2$         | 7,5 m <sup>2</sup> | $\mathbb{m}^2$      |  |