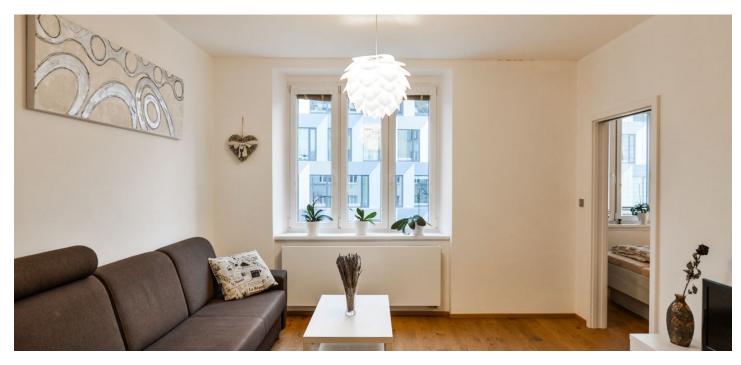

\* Area of the unit according to the Civil Code. The area consists of the sum total area of the entire unit bounded by perimeter walls.

Completely renovated, furnished 1-bedroom flat on the third floor of a residential building with a lift, just moments from the Vltava riverbank. Located in Holešovice, Prague 7, in close vicinity of the Lighthouse Tower administrative center and a tram stop, with quick access to Nádraží Holešovice, Palmovka and Vltavská metro stations, and the city center. Full amenities in the area including schools, shops, a pharmacy, medical facilities, quality restaurants, bistros and cafes, near the La Fabrika Theater and DOX Centre for Contemporary Art.

The interior includes one bedroom with built-in wardrobes and storage, a living room with dining area and a fully fitted open kitchen, a bathroom with a walk-in shower and toilet, and an entrance hall with built-in wardrobes and storage.

**Oak floors**, tiles, high ceilings, underfloor heating in the bathroom, blinds, electric boiler, induction cooktop, dishwasher, washer, microwave oven, TV. Monthly deposit for common building charges and water CZK 1200 per 2 persons. Electricity is billed separately.