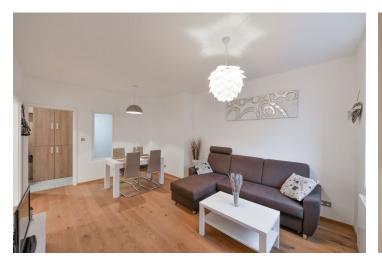

\* Area of the unit according to the Civil Code. The area consists of the sum total area of the entire unit bounded by perimeter walls.

Completely renovated, furnished 1-bedroom flat on the third floor of a residential building with a lift, just moments from the Vltava riverbank. Located in Holešovice, Prague 7, in close vicinity of the Lighthouse Tower administrative center and a tram stop, with quick access to Nádraží Holešovice, Palmovka and Vltavská metro stations, and the city center. Full amenities in the area including schools, shops, a pharmacy, medical facilities, quality restaurants, bistros and cafes, near the La Fabrika Theater and DOX Centre for Contemporary Art.

The interior includes one bedroom with built-in wardrobes and storage, a living room with dining area and a fully fitted open kitchen, a bathroom with a walk-in shower and toilet, and an entrance hall with built-in wardrobes and storage.

**Oak floors**, tiles, high ceilings, underfloor heating in the bathroom, blinds, electric boiler, induction cooktop, dishwasher, washer, microwave oven, TV. Monthly deposit for common building charges and water CZK 1200 per 2 persons. Electricity is billed separately.