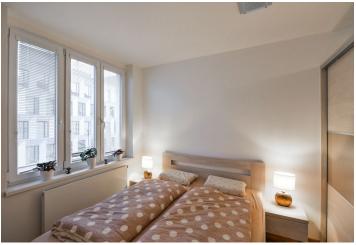

The interior includes one bedroom with built-in wardrobes and storage, a living room with dining area and a fully fitted open kitchen, a bathroom with a walk-in shower and toilet, and an entrance hall with built-in wardrobes and storage.

**Oak floors**, tiles, high ceilings, underfloor heating in the bathroom, blinds, electric boiler, induction cooktop, dishwasher, washer, microwave oven, TV. Monthly deposit for common building charges and water CZK 1200 per 2 persons. Electricity is billed separately.