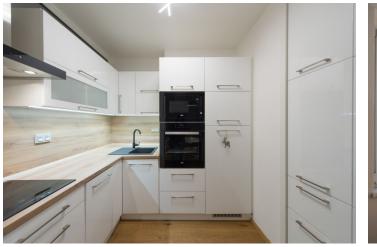

The interior includes one bedroom with built-in wardrobes and storage, a living room with dining area and a fully fitted open kitchen, a bathroom with a walk-in shower and toilet, and an entrance hall with built-in wardrobes and storage.

**Oak floors**, tiles, high ceilings, underfloor heating in the bathroom, blinds, electric boiler, induction cooktop, dishwasher, washer, microwave oven, TV. Monthly deposit for common building charges and water CZK 1200 per 2 persons. Electricity is billed separately.