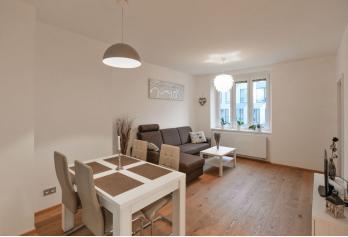

The interior includes one bedroom with built-in wardrobes and storage, a living room with dining area and a fully fitted open kitchen, a bathroom with a walk-in shower and toilet, and an entrance hall with built-in wardrobes and storage.

**Oak floors**, tiles, high ceilings, underfloor heating in the bathroom, blinds, electric boiler, induction cooktop, dishwasher, washer, microwave oven, TV. Monthly deposit for common building charges and water CZK 1200 per 2 persons. Electricity is billed separately.