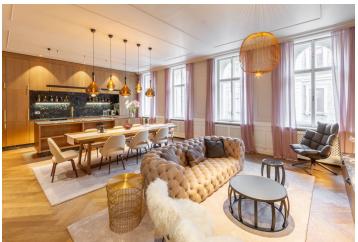

The layout of the apartment offers a **61 sq. m. living room with a kitchen** and a master bedroom with an en-suite bathroom, both facing the street. Another 2 bedrooms (one with a private bathroom) and a loggia (14 sq. m.) are oriented toward a **quiet courtyard.** There is also a spacious entrance hall/corridor with storage space and a third bathroom with a toilet.

With its carefully selected materials and emphasis on a professional approach to the reconstruction, you will immediately notice the apartment's unique atmosphere and design. Features include, for example, air conditioning in the living areas and a preparation for it in the bedrooms, oak parquet flooring, screed floors in the bathrooms, replicas of original windows, custom-made wooden doors and heater covers, brand name sanitary ware, built-in furniture including a kitchen with a marble worktop, Siemens appliances, and a wine cabinet, Bulb brand lighting, an alarm system, and a security entrance door. The apartment price includes all of the furniture and decorations displayed in the presentation.