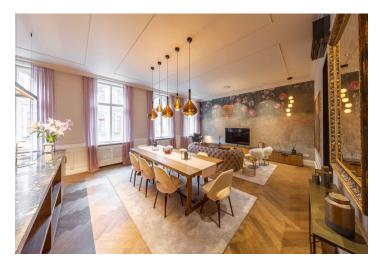

The layout of the apartment offers a **61 sq. m. living room with a kitchen** and a master bedroom with an en-suite bathroom, both facing the street. Another 2 bedrooms (one with a private bathroom) and a loggia (14 sq. m.) are oriented toward a **quiet courtyard.** There is also a spacious entrance hall/corridor with storage space and a third bathroom with a toilet.

With its carefully selected materials and emphasis on a professional approach to the reconstruction, you will immediately notice the apartment's unique atmosphere and design. Features include, for example, air conditioning in the living areas and a preparation for it in the bedrooms, oak parquet flooring, screed floors in the bathrooms, replicas of original windows, custom-made wooden doors and heater covers, brand name sanitary ware, built-in furniture including a kitchen with a marble worktop, Siemens appliances, and a wine cabinet, Bulb brand lighting, an alarm system, and a security entrance door. The apartment price includes all of the furniture and decorations displayed in the presentation.