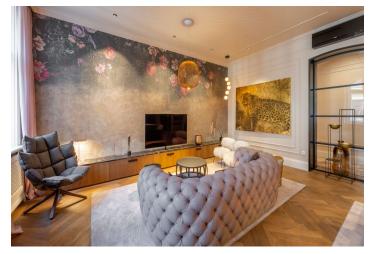

The layout of the apartment offers a **61 sq. m. living room with a kitchen** and a master bedroom with an en-suite bathroom, both facing the street. Another 2 bedrooms (one with a private bathroom) and a loggia (14 sq. m.) are oriented toward a **quiet courtyard.** There is also a spacious entrance hall/corridor with storage space and a third bathroom with a toilet.

With its carefully selected materials and emphasis on a professional approach to the reconstruction, you will immediately notice the apartment's unique atmosphere and design. Features include, for example, air conditioning in the living areas and a preparation for it in the bedrooms, oak parquet flooring, screed floors in the bathrooms, replicas of original windows, custom-made wooden doors and heater covers, brand name sanitary ware, built-in furniture including a kitchen with a marble worktop, Siemens appliances, and a wine cabinet, Bulb brand lighting, an alarm system, and a security entrance door. The apartment price includes all of the furniture and decorations displayed in the presentation.