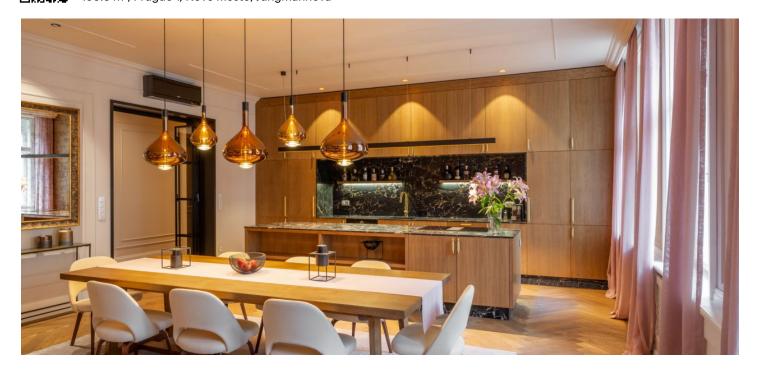

The layout of the apartment offers a **61 sq. m. living room with a kitchen** and a master bedroom with an en-suite bathroom, both facing the street. Another 2 bedrooms (one with a private bathroom) and a loggia (14 sq. m.) are oriented toward a **quiet courtyard.** There is also a spacious entrance hall/corridor with storage space and a third bathroom with a toilet.

With its carefully selected materials and emphasis on a professional approach to the reconstruction, you will immediately notice the apartment's unique atmosphere and design. Features include, for example, air conditioning in the living areas and a preparation for it in the bedrooms, oak parquet flooring, screed floors in the bathrooms, replicas of original windows, custom-made wooden doors and heater covers, brand name sanitary ware, built-in furniture including a kitchen with a marble worktop, Siemens appliances, and a wine cabinet, Bulb brand lighting, an alarm system, and a security entrance door. The apartment price includes all of the furniture and decorations displayed in the presentation.