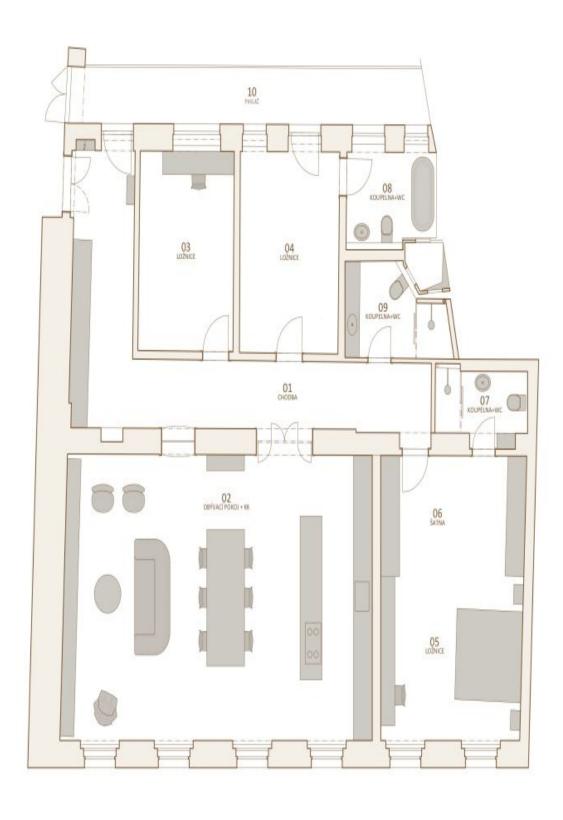

The layout of the apartment offers a **61 sq. m. living room with a kitchen** and a master bedroom with an en-suite bathroom, both facing the street. Another 2 bedrooms (one with a private bathroom) and a loggia (14 sq. m.) are oriented toward a **quiet courtyard.** There is also a spacious entrance hall/corridor with storage space and a third bathroom with a toilet.

Sold

160.5 m², Prague 1, Nové Město, Jungmannova

| 001   | Chodba             | 26,96 m <sup>2</sup>  | $m^2$          |
|-------|--------------------|-----------------------|----------------|
| 002   | Obývací pokoj + kk | 61,53 m <sup>2</sup>  | m <sup>2</sup> |
| 003   | Ložnice            | 13,26                 | m <sup>2</sup> |
| 004   | Ložnice            | 14,00 m <sup>2</sup>  | m <sup>2</sup> |
| 005   | Ložnice            | 16,93 m <sup>2</sup>  | m <sup>2</sup> |
| 006   | Šatna              | 11,52 m <sup>2</sup>  | m <sup>2</sup> |
| 007   | Koupelna+wc        | 4,51 m <sup>2</sup>   | m <sup>2</sup> |
| 008   | Koupelna+wc        | 5,86                  | m <sup>2</sup> |
| 009   | Koupelna+wc        | 6,15 m <sup>2</sup>   | m <sup>2</sup> |
| 010   | Pavlač             | 14,04                 | m <sup>2</sup> |
| Celko | Celková plocha     | 174,78 m <sup>2</sup> | m <sup>2</sup> |