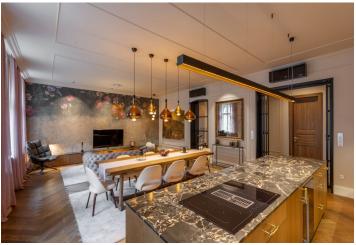

The layout of the apartment offers a **61 sq. m. living room with a kitchen** and a master bedroom with an en-suite bathroom, both facing the street. Another 2 bedrooms (one with a private bathroom) and a loggia (14 sq. m.) are oriented toward a **quiet courtyard.** There is also a spacious entrance hall/corridor with storage space and a third bathroom with a toilet.

With its carefully selected materials and emphasis on a professional approach to the reconstruction, you will immediately notice the apartment's unique atmosphere and design. Features include, for example, air conditioning in the living areas and a preparation for it in the bedrooms, oak parquet flooring, screed floors in the bathrooms, replicas of original windows, custom-made wooden doors and heater covers, brand name sanitary ware, built-in furniture including a kitchen with a marble worktop, Siemens appliances, and a wine cabinet, Bulb brand lighting, an alarm system, and a security entrance door. The apartment price includes all of the furniture and decorations displayed in the presentation.