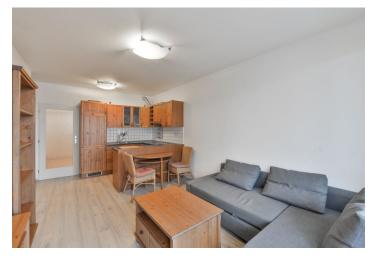

The flat offers one bedroom, a living room with a fully fitted open kitchen and **balcony** access, a bathroom with bathtub and toilet, a **walk-in closet**, and an entrance hall.

Laminated floors, tiles, central heating, blinds, dishwasher, microwave oven, cellar, camera system in the building. On-site garage parking can be arranged at an additional fee. Service charges, water consumption, electricity and heating CZK 4500 per month.