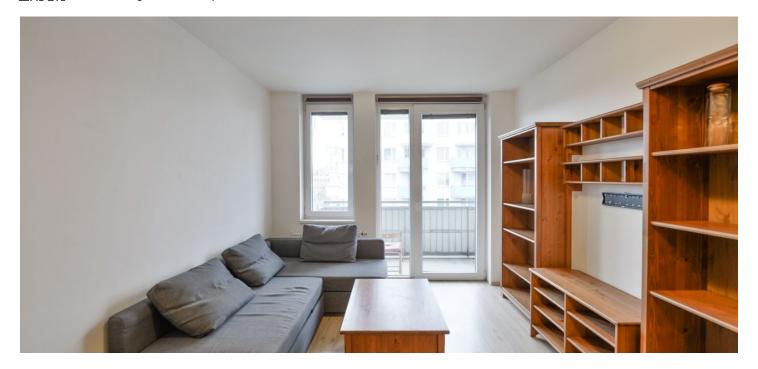

The flat offers one bedroom, a living room with a fully fitted open kitchen and **balcony** access, a bathroom with bathtub and toilet, a **walk-in closet**, and an entrance hall.

Laminated floors, tiles, central heating, blinds, dishwasher, microwave oven, cellar, camera system in the building. On-site garage parking can be arranged at an additional fee. Service charges, water consumption, electricity and heating CZK 4500 per month.