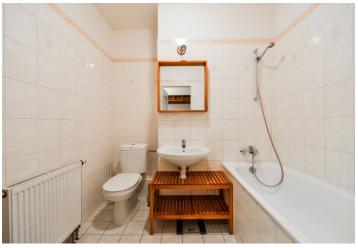

The flat offers one bedroom, a living room with a fully fitted open kitchen and **balcony** access, a bathroom with bathtub and toilet, a **walk-in closet**, and an entrance hall.

Laminated floors, tiles, central heating, blinds, dishwasher, microwave oven, cellar, camera system in the building. On-site garage parking can be arranged at an additional fee. Service charges, water consumption, electricity and heating CZK 4500 per month.