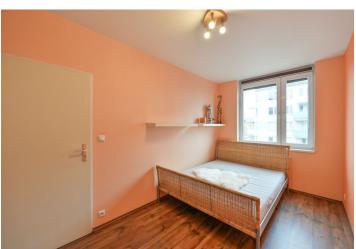

\* Area of the unit according to the Civil Code. The area consists of the sum total area of the entire unit bounded by perimeter walls.

This furnished 1-bedroom apartment with a balcony is on the third floor of a contemporary residential building with a lift. Located in a quiet neighborhood within quick reach of Střížkov and Letňany metro stations, line C (a few bus stops), as well as full amenities incl. OC Letňany shopping and entertainment center. Nearby amenities include schools, kindergartens, children's playgrounds, a sports center and green spaces incl. the popular Přátelství Park.

The flat offers one bedroom, a living room with a fully fitted open kitchen and **balcony** access, a bathroom with bathtub and toilet, a **walk-in closet**, and an entrance hall.

Laminated floors, tiles, central heating, blinds, dishwasher, microwave oven, cellar, camera system in the building. On-site garage parking can be arranged at an additional fee. Service charges, water consumption, electricity and heating CZK 4500 per month.