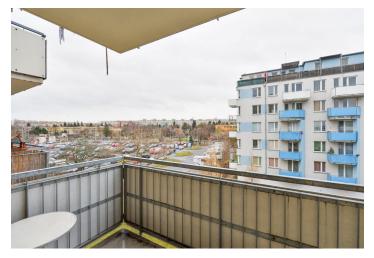

The flat offers one bedroom, a living room with a fully fitted open kitchen and **balcony** access, a bathroom with bathtub and toilet, a **walk-in closet**, and an entrance hall.

Laminated floors, tiles, central heating, blinds, dishwasher, microwave oven, cellar, camera system in the building. On-site garage parking can be arranged at an additional fee. Service charges, water consumption, electricity and heating CZK 4500 per month.