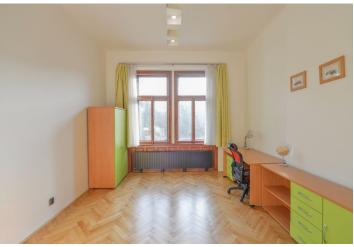

\* Area of the unit according to the Civil Code. The area consists of the sum total area of the entire unit bounded by perimeter walls.

Fully refurbished and furnished 2-bedroom flat with a balcony overlooking the green Svatopluka Čecha Park, on the first floor of a renovated traditional residential building with no lift. Well located in a trendy area in the popular Vinohrady neighborhood, right next to Jiřího z Poděbrad metro station, with very quick access to the city center, full amenities within easy reach, and a few min. walk from the lovely Riegrovy sady park.

The apartment features a living room with balcony access, two separate bedrooms, a large fully fitted eat-in kitchen, a bathroom incl. both a bathtub and a walk-in shower, a separate toilet, a walk-in closet, and a spacious entrance hall.

Preserved original details, high ceilings, solid wood parquet floors, tiles, security entry door, built-in wardrobes and storage in one bedroom and the hall, independent gas boiler, washer, dishwasher, microwave oven, TV, alarm. Service charges and water CZK 600/person/month. Gas and electricity will be transferred to the tenant.