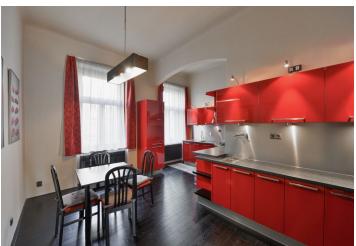

The apartment features a living room with balcony access, two separate bedrooms, a large fully fitted eat-in kitchen, a bathroom incl. both a bathtub and a walk-in shower, a separate toilet, a walk-in closet, and a spacious entrance hall.