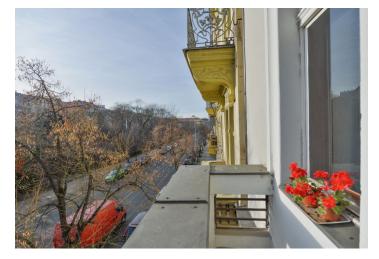

## **Apartment Two-bedroom (3+1)**

Rented

100 m², Prague 2, Vinohrady, Vinohradská

| Total area       | 102 m²      |
|------------------|-------------|
| Floor area*      | 100 m²      |
| Balcony          | 2 m²        |
| Parking          | -           |
| Cellar           | _           |
| PENB             | G           |
| Reference number | 31182       |
| Available from   | Immediately |

\* Area of the unit according to the Civil Code. The area consists of the sum total area of the entire unit bounded by perimeter walls.

Fully refurbished and furnished 2-bedroom flat with a balcony overlooking the green Svatopluka Čecha Park, on the first floor of a renovated traditional residential building with no lift. Well located in a trendy area in the popular Vinohrady neighborhood, right next to Jiřího z Poděbrad metro station, with very quick access to the city center, full amenities within easy reach, and a few min. walk from the lovely Riegrovy sady park.