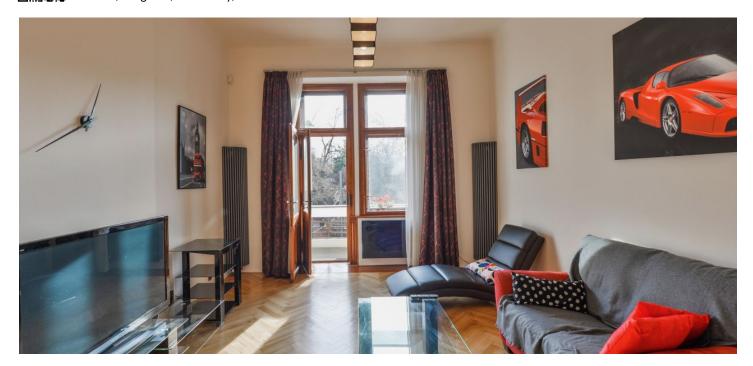

The apartment features a living room with balcony access, two separate bedrooms, a large fully fitted eat-in kitchen, a bathroom incl. both a bathtub and a walk-in shower, a separate toilet, a walk-in closet, and a spacious entrance hall.

Preserved original details, high ceilings, solid wood parquet floors, tiles, security entry door, built-in wardrobes and storage in one bedroom and the hall, independent gas boiler, washer, dishwasher, microwave oven, TV, alarm. Service charges and water CZK 600/person/month. Gas and electricity will be transferred to the tenant.