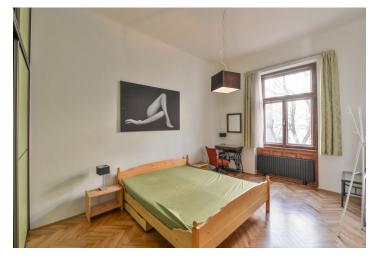

The apartment features a living room with balcony access, two separate bedrooms, a large fully fitted eat-in kitchen, a bathroom incl. both a bathtub and a walk-in shower, a separate toilet, a walk-in closet, and a spacious entrance hall.

Preserved original details, high ceilings, solid wood parquet floors, tiles, security entry door, built-in wardrobes and storage in one bedroom and the hall, independent gas boiler, washer, dishwasher, microwave oven, TV, alarm. Service charges and water CZK 600/person/month. Gas and electricity will be transferred to the tenant.