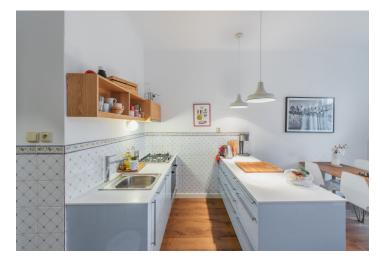

There is a bedroom, a dining room with a kitchen, a bathroom (shower, sink, washing machine connection, heated towel rail), a guest toilet, and a foyer.

The interior was renovated in 2016. Features include refurbished triple-glazed casement windows and **solid oak floors**. The original doors with **glass panels** have been preserved. The kitchen is fully equipped (gas stove). Heating is by a Viessmann gas boiler. The unit comes with a **cellar**.