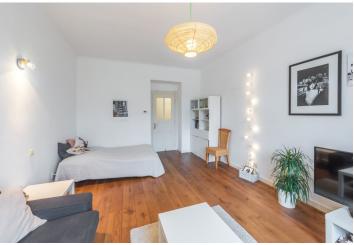

<sup>\*</sup> Area of the unit according to the Civil Code. The area consists of the sum total area of the entire unit bounded by perimeter walls.

This west-facing apartment is situated on the 1st floor of an apartment building located on a side street, just a few steps from a tram stop and Grébovka Park.

There is a bedroom, a dining room with a kitchen, a bathroom (shower, sink, washing machine connection, heated towel rail), a guest toilet, and a foyer.

The interior was renovated in 2016. Features include refurbished triple-glazed casement windows and **solid oak floors**. The original doors with **glass panels** have been preserved. The kitchen is fully equipped (gas stove). Heating is by a Viessmann gas boiler. The unit comes with a **cellar**.