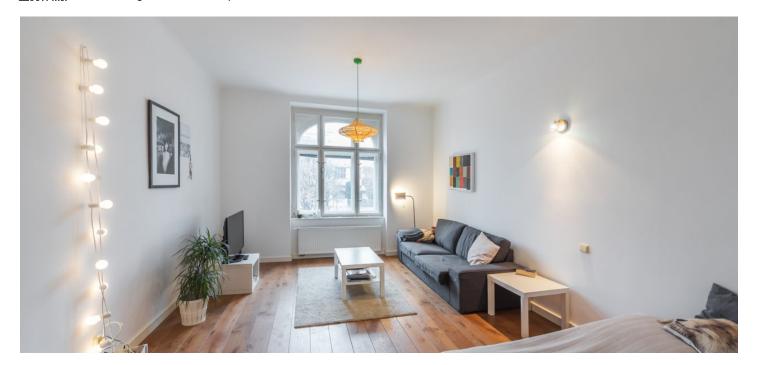

<sup>\*</sup> Area of the unit according to the Civil Code. The area consists of the sum total area of the entire unit bounded by perimeter walls.

This west-facing apartment is situated on the 1st floor of an apartment building located on a side street, just a few steps from a tram stop and Grébovka Park.

There is a bedroom, a dining room with a kitchen, a bathroom (shower, sink, washing machine connection, heated towel rail), a guest toilet, and a foyer.

The interior was renovated in 2016. Features include refurbished triple-glazed casement windows and **solid oak floors**. The original doors with **glass panels** have been preserved. The kitchen is fully equipped (gas stove). Heating is by a Viessmann gas boiler. The unit comes with a **cellar**.