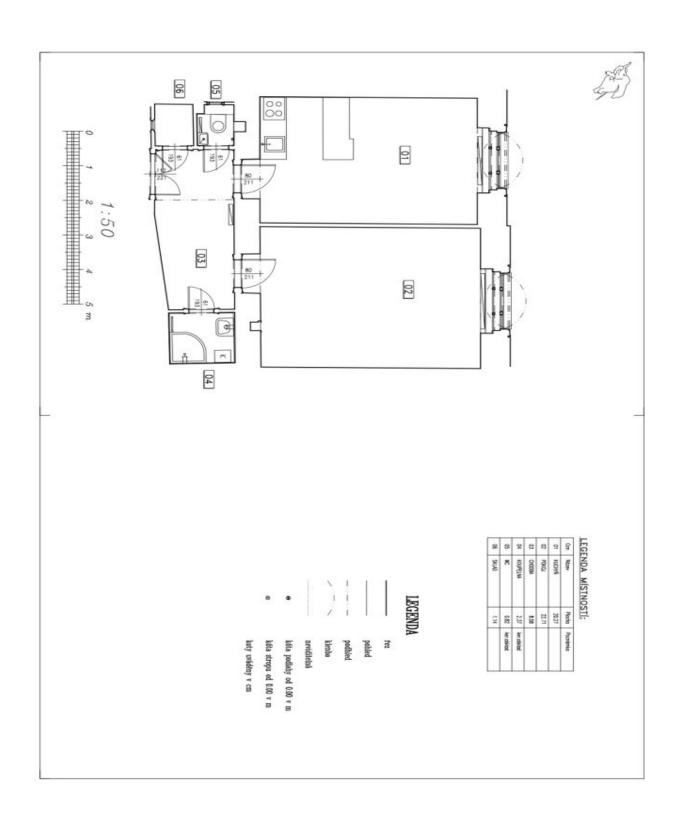

There is a bedroom, a dining room with a kitchen, a bathroom (shower, sink, washing machine connection, heated towel rail), a guest toilet, and a foyer.

The interior was renovated in 2016. Features include refurbished triple-glazed casement windows and **solid oak floors**. The original doors with **glass panels** have been preserved. The kitchen is fully equipped (gas stove). Heating is by a Viessmann gas boiler. The unit comes with a **cellar**.

Interior 54.6 m<sup>2</sup>.