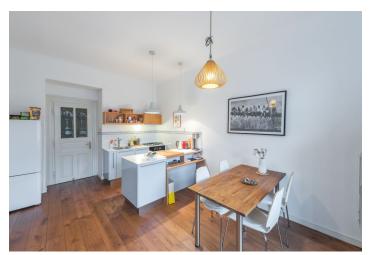

There is a bedroom, a dining room with a kitchen, a bathroom (shower, sink, washing machine connection, heated towel rail), a guest toilet, and a foyer.

The interior was renovated in 2016. Features include refurbished triple-glazed casement windows and **solid oak floors**. The original doors with **glass panels** have been preserved. The kitchen is fully equipped (gas stove). Heating is by a Viessmann gas boiler. The unit comes with a **cellar**.