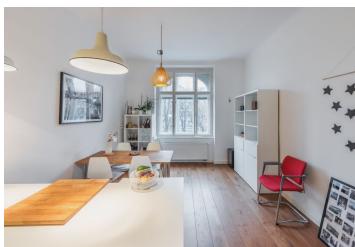

There is a bedroom, a dining room with a kitchen, a bathroom (shower, sink, washing machine connection, heated towel rail), a guest toilet, and a foyer.

The interior was renovated in 2016. Features include refurbished triple-glazed casement windows and **solid oak floors**. The original doors with **glass panels** have been preserved. The kitchen is fully equipped (gas stove). Heating is by a Viessmann gas boiler. The unit comes with a **cellar**.