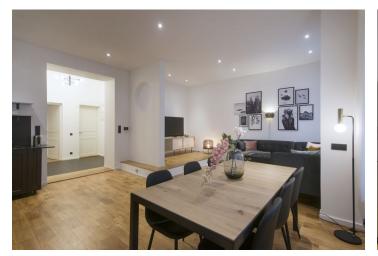

The interior features a living room with a fully fitted open kitchen and a dining area, one bedroom with a fitted **walk-in closet** and views of the Mahlerovy Sady Park, a bathroom with a walk-in shower and toilet, and an entrance hall.

**New equipment and furnishings, hardwood floors**, tiles, large windows, recessed lighting, WiFi washer / dryer, dishwasher, American type fridge with an ice maker, 55 inch Android TV, complete soundproofing. Easy parking on the street. Service charges and utilities are billed separately.