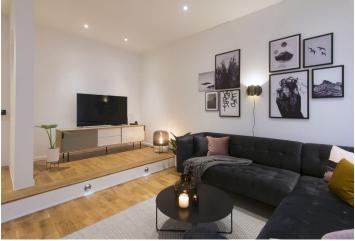

The interior features a living room with a fully fitted open kitchen and a dining area, one bedroom with a fitted **walk-in closet** and views of the Mahlerovy Sady Park, a bathroom with a walk-in shower and toilet, and an entrance hall.

**New equipment and furnishings, hardwood floors**, tiles, large windows, recessed lighting, WiFi washer / dryer, dishwasher, American type fridge with an ice maker, 55 inch Android TV, complete soundproofing. Easy parking on the street. Service charges and utilities are billed separately.