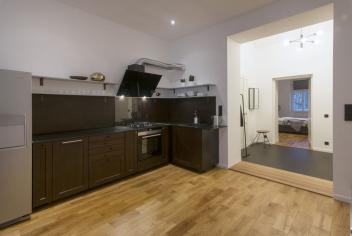

\* Area of the unit according to the Civil Code. The area consists of the sum total area of the entire unit bounded by perimeter walls.

This boutique, fully newly refurbished 1-bedroom apartment on the first floor of a completely refurbished Cubist building with a lift and preserved architectural elements is fully furnished with designer furniture. Located in a quiet street on the border of Vinohrady and Žižkov - popular residential neighborhoods with an abundance of cafes, clubs, bistros and restaurants, and the nearby Mahlerovy Sady Park. Within walking distance of the Flora shopping mall and metro station, as well as the Jiřího z Poděbrad metro station (both stations line A), a few blocks from Lipanská and Olšanské náměstí tram stops.

The interior features a living room with a fully fitted open kitchen and a dining area, one bedroom with a fitted **walk-in closet** and views of the Mahlerovy Sady Park, a bathroom with a walk-in shower and toilet, and an entrance hall.

**New equipment and furnishings, hardwood floors**, tiles, large windows, recessed lighting, WiFi washer / dryer, dishwasher, American type fridge with an ice maker, 55 inch Android TV, complete soundproofing. Easy parking on the street. Service charges and utilities are billed separately.