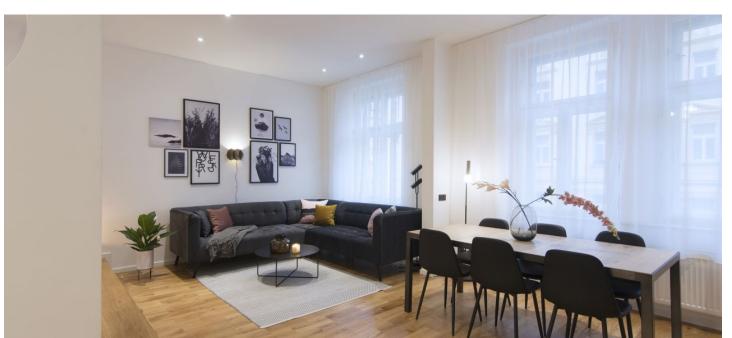

\* Area of the unit according to the Civil Code. The area consists of the sum total area of the entire unit bounded by perimeter walls.

This boutique, fully newly refurbished 1-bedroom apartment on the first floor of a completely refurbished Cubist building with a lift and preserved architectural elements is fully furnished with designer furniture. Located in a quiet street on the border of Vinohrady and Žižkov - popular residential neighborhoods with an abundance of cafes, clubs, bistros and restaurants, and the nearby Mahlerovy Sady Park. Within walking distance of the Flora shopping mall and metro station, as well as the Jiřího z Poděbrad metro station (both stations line A), a few blocks from Lipanská and Olšanské náměstí tram stops.

The interior features a living room with a fully fitted open kitchen and a dining area, one bedroom with a fitted **walk-in closet** and views of the Mahlerovy Sady Park, a bathroom with a walk-in shower and toilet, and an entrance hall.

**New equipment and furnishings, hardwood floors**, tiles, large windows, recessed lighting, WiFi washer / dryer, dishwasher, American type fridge with an ice maker, 55 inch Android TV, complete soundproofing. Easy parking on the street. Service charges and utilities are billed separately.