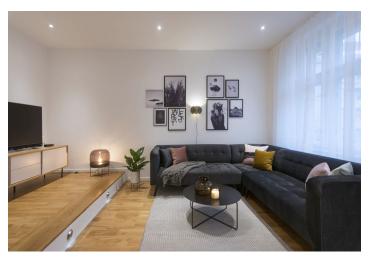

The interior features a living room with a fully fitted open kitchen and a dining area, one bedroom with a fitted **walk-in closet** and views of the Mahlerovy Sady Park, a bathroom with a walk-in shower and toilet, and an entrance hall.

**New equipment and furnishings, hardwood floors**, tiles, large windows, recessed lighting, WiFi washer / dryer, dishwasher, American type fridge with an ice maker, 55 inch Android TV, complete soundproofing. Easy parking on the street. Service charges and utilities are billed separately.