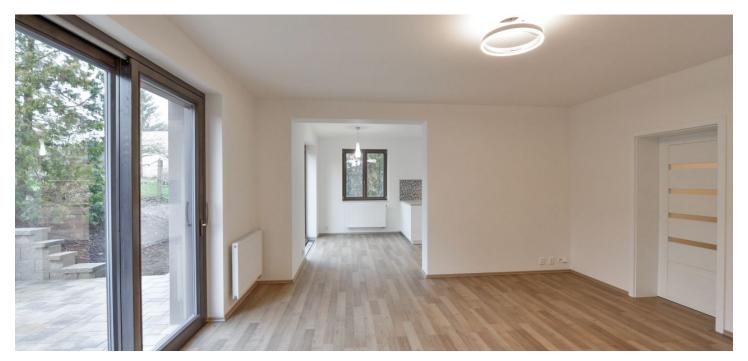

The interior consists of a spacious living room with dining area, a fully fitted kitchen and French windows leading to the **terrace**, two corner bedrooms with built-in wardrobes, a shower room with toilet, an additional separate toilet, and a hall and entrance hall with built-in wardrobes.

Laminated floors, tiles, wooden windows, marble window sills, blinds, lighting with dimming and colour control, central gas heating, washer / dryer, induction cooktop, dishwasher, alarm system, garden shed for bike storage etc., automatic gate. Parking space at the entrance to the apartment on a locked property. Deposit for utilities is billed separately in the amount of CZK 3800 per month. Available from 1st of July 2020.