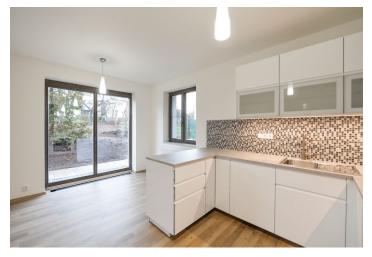

The interior consists of a spacious living room with dining area, a fully fitted kitchen and French windows leading to the **terrace**, two corner bedrooms with built-in wardrobes, a shower room with toilet, an additional separate toilet, and a hall and entrance hall with built-in wardrobes.

Laminated floors, tiles, wooden windows, marble window sills, blinds, lighting with dimming and colour control, central gas heating, washer / dryer, induction cooktop, dishwasher, alarm system, garden shed for bike storage etc., automatic gate. Parking space at the entrance to the apartment on a locked property. Deposit for utilities is billed separately in the amount of CZK 3800 per month. Available from 1st of July 2020.