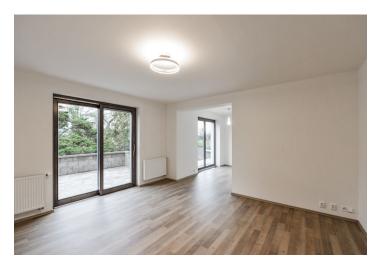

The interior consists of a spacious living room with dining area, a fully fitted kitchen and French windows leading to the **terrace**, two corner bedrooms with built-in wardrobes, a shower room with toilet, an additional separate toilet, and a hall and entrance hall with built-in wardrobes.