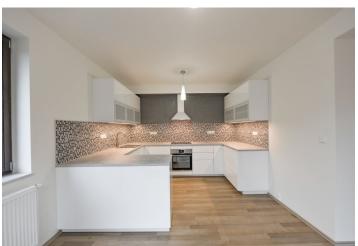

The interior consists of a spacious living room with dining area, a fully fitted kitchen and French windows leading to the **terrace**, two corner bedrooms with built-in wardrobes, a shower room with toilet, an additional separate toilet, and a hall and entrance hall with built-in wardrobes.

Laminated floors, tiles, wooden windows, marble window sills, blinds, lighting with dimming and colour control, central gas heating, washer / dryer, induction cooktop, dishwasher, alarm system, garden shed for bike storage etc., automatic gate. Parking space at the entrance to the apartment on a locked property. Deposit for utilities is billed separately in the amount of CZK 3800 per month. Available from 1st of July 2020.