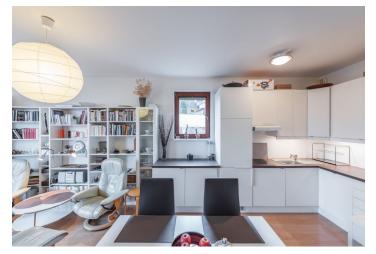

The interior consists of a living room with a kitchen and dining area, one bedroom, a bathroom (shower, washbasin, heating ladder), a guest toilet, and a foyer. **The spacious balcony** is adjacent to both living spaces; access is from the living room.

Facilities include laminate floors, electric underfloor heating in the bathroom, wooden double-glazed Euro-windows, or a fully-equipped kitchen. There is central heating. The house has an elevator and cable (STA and SAT). The unit comes with a garage parking place and a cellar.