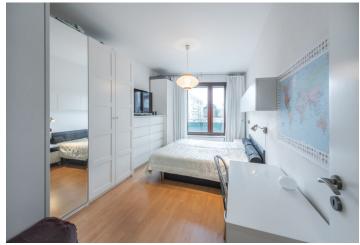

The interior consists of a living room with a kitchen and dining area, one bedroom, a bathroom (shower, washbasin, heating ladder), a guest toilet, and a foyer. **The spacious balcony** is adjacent to both living spaces; access is from the living room.

Facilities include laminate floors, electric underfloor heating in the bathroom, wooden double-glazed Euro-windows, or a fully-equipped kitchen. There is central heating. The house has an elevator and cable (STA and SAT). The unit comes with a garage parking place and a cellar.