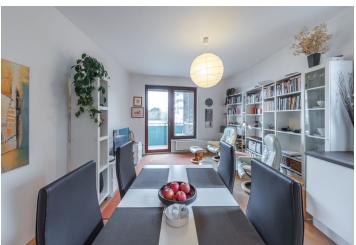

The interior consists of a living room with a kitchen and dining area, one bedroom, a bathroom (shower, washbasin, heating ladder), a guest toilet, and a foyer. **The spacious balcony** is adjacent to both living spaces; access is from the living room.