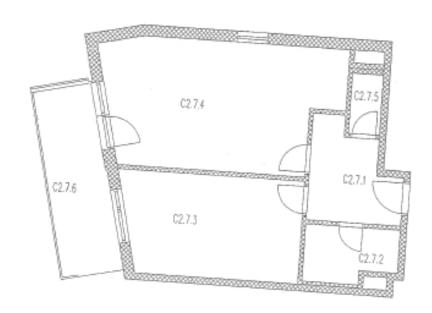

Floor area 56.3 m<sup>2</sup>, usable area 53.45 m<sup>2</sup>, balcony 10.66 m<sup>2</sup>, cellar 2.9 m<sup>2</sup>.

## Apartment One-bedroom (2+kk)

53 m², Praha 5, Smíchov, Jeřabinová

OBJEKT: SOUHVĚZDÍ-C PODLAŽÍ: 2NP OZNAČENÍ BYTU: C2.7 BYTOVÁ JEDNOTKA: 14

KATEGORIE: 2+kk

| C2.7.1                       | ndro-ex              |       |
|------------------------------|----------------------|-------|
| -                            | PŘEDSŘÍ 6,57         |       |
| C2.7.2                       | KOUPELMA             |       |
| C2.7.3                       | LOŽNICE              | 4,26  |
| 02.7,4                       |                      | 15,99 |
|                              | OBÝVACÍ POKOJ + K.K. | 25,00 |
| C2.7.5                       | WC .                 | 1,63  |
| C2.7.6                       | BALKON               |       |
| UŽITINÁ PLOCHA BEZ BALKONU   |                      | 10,66 |
| OS KONE DI GOLLA DEZ BACKOMO |                      | 53,45 |
| CELKOVÁ PLOCHA BEZ BALKONU   |                      | 56,22 |