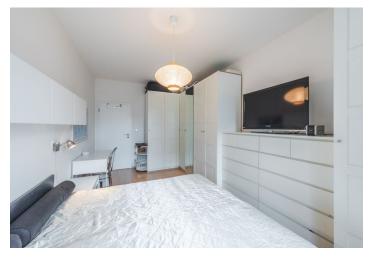

The interior consists of a living room with a kitchen and dining area, one bedroom, a bathroom (shower, washbasin, heating ladder), a guest toilet, and a foyer. **The spacious balcony** is adjacent to both living spaces; access is from the living room.