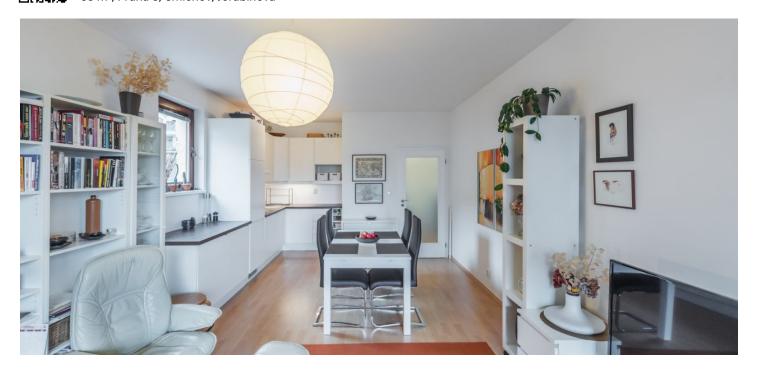

The interior consists of a living room with a kitchen and dining area, one bedroom, a bathroom (shower, washbasin, heating ladder), a guest toilet, and a foyer. **The spacious balcony** is adjacent to both living spaces; access is from the living room.

Facilities include laminate floors, electric underfloor heating in the bathroom, wooden double-glazed Euro-windows, or a fully-equipped kitchen. There is central heating. The house has an elevator and cable (STA and SAT). The unit comes with a garage parking place and a cellar.