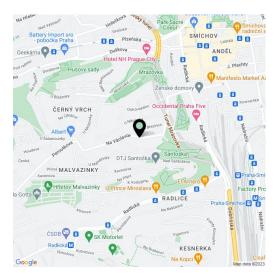

The geometric **Art Nouveau** building with impressive, atypical bay windows is currently undergoing a complete reconstruction.

The location is within walking distance of Smichov's **Anděl** center. A full spectrum of amenities is in close proximity, such as a post office, a pharmacy, a grocery store, a restaurant, or a winter stadium. A kindergarten and an elementary school are a few steps from the building, a high school and the French Lyceum are nearby. There is plenty of greenery in the surrounding area: **Santoška Garden** below wooded **Paví Hill**, the landscaped **orchards** in the **Skalka** or **Mrázovka parks**. A tram stop and a metro station are a 5-minute walk or 2-minute bus ride (bus stop near the house).