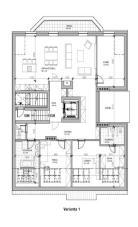

## **Apartment Three-bedroom (4+kk)**

Sold

166 m², Prague 5, Smíchov, Na Václavce

| Total area       | 174 m² |
|------------------|--------|
| Floor area*      | 166 m² |
| Terrace          | 8 m²   |
| Parking          | -      |
| Cellar           | -      |
| PENB             | G      |
| Reference number | 31271  |

Interior 165.7 m<sup>2</sup>, terrace 8.2 m<sup>2</sup>.

For more information, please contact us.

Brno