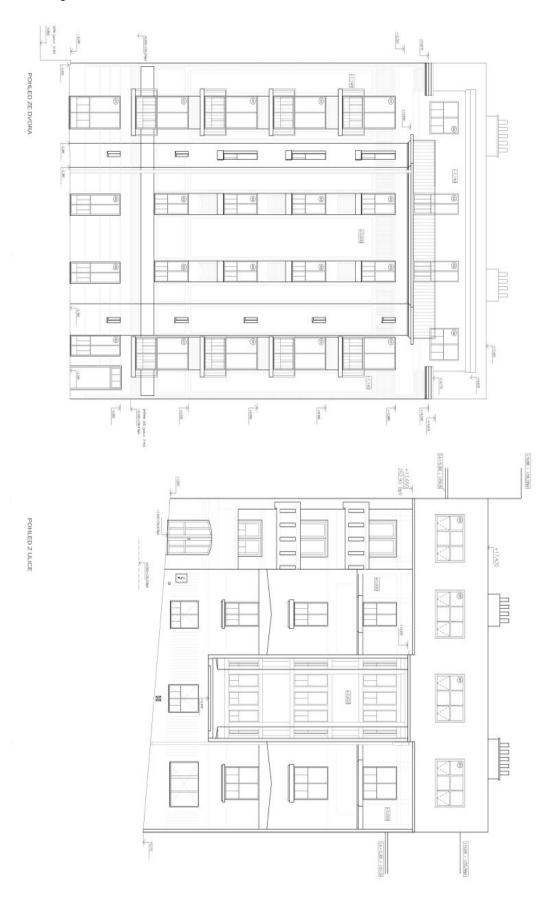

The geometric **Art Nouveau** building with impressive, atypical bay windows is currently undergoing a complete reconstruction.

The location is within walking distance of Smichov's **Anděl** center. A full spectrum of amenities is in close proximity, such as a post office, a pharmacy, a grocery store, a restaurant, or a winter stadium. A kindergarten and an elementary school are a few steps from the building, a high school and the French Lyceum are nearby. There is plenty of greenery in the surrounding area: **Santoška Garden** below wooded **Paví Hill**, the landscaped **orchards** in the **Skalka** or **Mrázovka parks**. A tram stop and a metro station are a 5-minute walk or 2-minute bus ride (bus stop near the house).