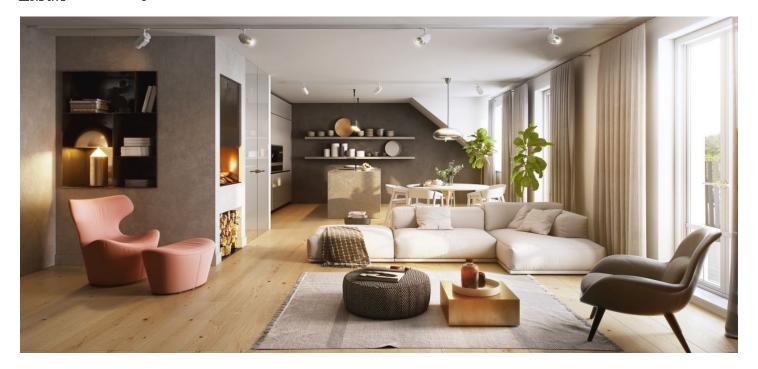

\* Area of the unit according to the Civil Code. The area consists of the sum total area of the entire unit bounded by perimeter walls.

This spacious attic apartment with a terrace and magnificent views of the outside greenery is currently being built on the 4th floor of an architecturally interesting apartment building situated near the romantic Santoška and Na Skalce parks. A popular and easily accessible location with many renowned villas.

The attic space will boast an **over 150 m²** 3-bedroom layout and an **8-meter terrace**. The interior will be **completed by the handover deadline** (floors, bathrooms, interior doors), materials and fixtures can be selected by the new owner. One of its advantages is that the elevator can lead directly to the apartment. The purchase price includes **a cellar**. Parking is possible in front of the house in a zone for residents.