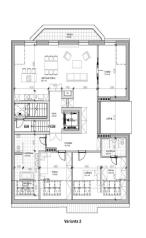

\* Area of the unit according to the Civil Code. The area consists of the sum total area of the entire unit bounded by perimeter walls.

This spacious attic apartment with a terrace and magnificent views of the outside greenery is currently being built on the 4th floor of an architecturally interesting apartment building situated near the romantic Santoška and Na Skalce parks. A popular and easily accessible location with many renowned villas.

The attic space will boast an **over 150 m²** 3-bedroom layout and an **8-meter terrace**. The interior will be **completed by the handover deadline** (floors, bathrooms, interior doors), materials and fixtures can be selected by the new owner. One of its advantages is that the elevator can lead directly to the apartment. The purchase price includes **a cellar**. Parking is possible in front of the house in a zone for residents.