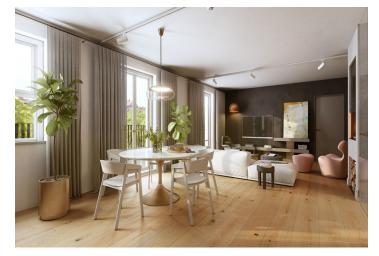

\* Area of the unit according to the Civil Code. The area consists of the sum total area of the entire unit bounded by perimeter walls.

This spacious attic apartment with a terrace and magnificent views of the outside greenery is currently being built on the 4th floor of an architecturally interesting apartment building situated near the romantic Santoška and Na Skalce parks. A popular and easily accessible location with many renowned villas.

The attic space will boast an **over 150 m²** 3-bedroom layout and an **8-meter terrace**. The interior will be **completed by the handover deadline** (floors, bathrooms, interior doors), materials and fixtures can be selected by the new owner. One of its advantages is that the elevator can lead directly to the apartment. The purchase price includes **a cellar**. Parking is possible in front of the house in a zone for residents.