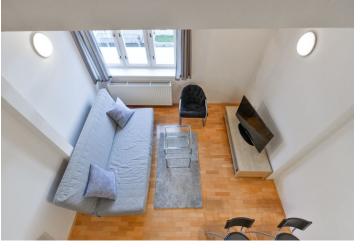

The lower level includes a living room with a fully fitted open kitchen and a breakfast bar, a toilet, and an entrance hall with built-in wardrobes. The upper level, accessible via a circular staircase, features an **open gallery - bedroom** with built-in storage and a bathroom with a walk-in shower.