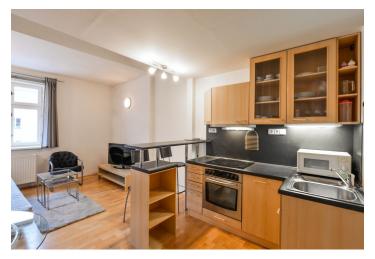

The lower level includes a living room with a fully fitted open kitchen and a breakfast bar, a toilet, and an entrance hall with built-in wardrobes. The upper level, accessible via a circular staircase, features an **open gallery - bedroom** with built-in storage and a bathroom with a walk-in shower.

**Solid wood parquet floors**, tiles, gas boiler, blinds, washing machine, dishwasher, microwave oven, TV, alarm. Service charges and water CZK 900/person/month. Electricity and gas are billed separately (transfer to the tenant).