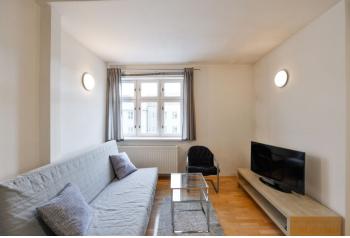

\* Area of the unit according to the Civil Code. The area consists of the sum total area of the entire unit bounded by perimeter walls.

This furnished split-level studio apartment is on the fourth floor of a fully renovated and well maintained building with a lift, camera system and a shared green courtyard. Located in an attractive Dejvice residential area, a short walk to Dejvická metro station, steps to the Czech Technical University campus, within easy reach of full public amenities and Stromovka Park, and convenient to the airport and numerous international schools.

The lower level includes a living room with a fully fitted open kitchen and a breakfast bar, a toilet, and an entrance hall with built-in wardrobes. The upper level, accessible via a circular staircase, features an **open gallery - bedroom** with built-in storage and a bathroom with a walk-in shower.

**Solid wood parquet floors**, tiles, gas boiler, blinds, washing machine, dishwasher, microwave oven, TV, alarm. Service charges and water CZK 900/person/month. Electricity and gas are billed separately (transfer to the tenant).