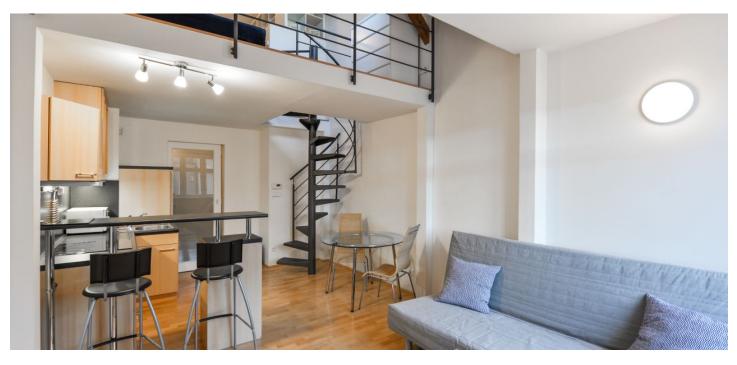

\* Area of the unit according to the Civil Code. The area consists of the sum total area of the entire unit bounded by perimeter walls.

This furnished split-level studio apartment is on the fourth floor of a fully renovated and well maintained building with a lift, camera system and a shared green courtyard. Located in an attractive Dejvice residential area, a short walk to Dejvická metro station, steps to the Czech Technical University campus, within easy reach of full public amenities and Stromovka Park, and convenient to the airport and numerous international schools.

The lower level includes a living room with a fully fitted open kitchen and a breakfast bar, a toilet, and an entrance hall with built-in wardrobes. The upper level, accessible via a circular staircase, features an **open gallery - bedroom** with built-in storage and a bathroom with a walk-in shower.

**Solid wood parquet floors**, tiles, gas boiler, blinds, washing machine, dishwasher, microwave oven, TV, alarm. Service charges and water CZK 900/person/month. Electricity and gas are billed separately (transfer to the tenant).