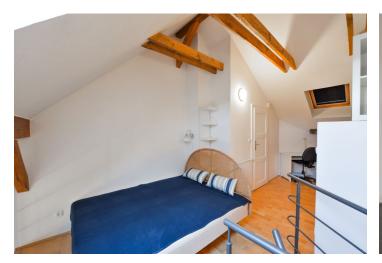

The lower level includes a living room with a fully fitted open kitchen and a breakfast bar, a toilet, and an entrance hall with built-in wardrobes. The upper level, accessible via a circular staircase, features an **open gallery - bedroom** with built-in storage and a bathroom with a walk-in shower.