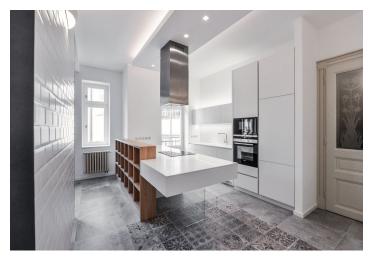

The interior features a spacious living room with a dining area, a fully integrated kitchen, and a balcony facing a landscaped courtyard, two bedrooms with bathrooms (bathtub, bidet, toilet/ walk-in shower, toilet), two walk-in closets, a utility area, a guest toilet, and an entrance hall.

High standard materials and finishes, custom-made kitchen and storage, high ceilings, stucco ornaments, renovated and new oak parquet floors, large-format tiles, security entry door, gas boiler, Siemens appliances incl. induction cooktop, dishwasher, and microwave oven.