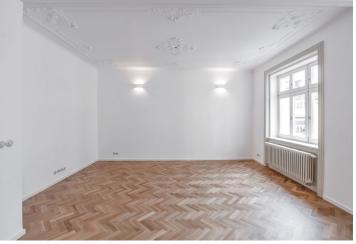

Boasting a new high standard renovation incl. replicas of original details, this apartment with 2 bathrooms and a balcony is beautifully located in the center of historic Prague. Situated on the fourth floor of a fully refurbished traditional residential building with an elevator, the apartment offers views of the famed Old Jewish Cemetery. A prestigious location neighboring luxurious Pařížská Street, with the finest shopping and entertainment opportunities, just moments from the Vltava embankment and Old Town Square.

The interior features a spacious living room with a dining area, a fully integrated kitchen, and a balcony facing a landscaped courtyard, two bedrooms with bathrooms (bathtub, bidet, toilet/ walk-in shower, toilet), two walk-in closets, a utility area, a guest toilet, and an entrance hall.

High standard materials and finishes, custom-made kitchen and storage, high ceilings, stucco ornaments, renovated and new oak parquet floors, large-format tiles, security entry door, gas boiler, Siemens appliances incl. induction cooktop, dishwasher, and microwave oven.