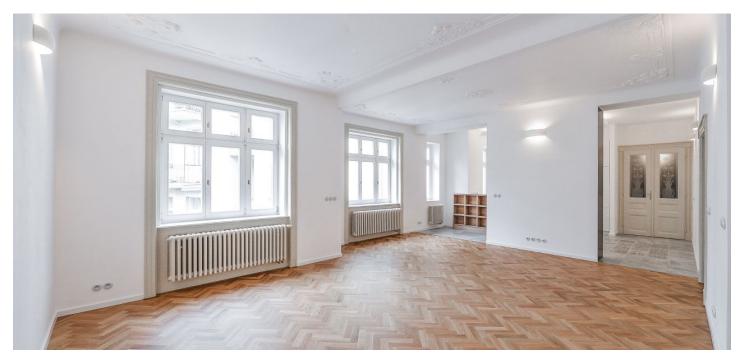

Boasting a new high standard renovation incl. replicas of original details, this apartment with 2 bathrooms and a balcony is beautifully located in the center of historic Prague. Situated on the fourth floor of a fully refurbished traditional residential building with an elevator, the apartment offers views of the famed Old Jewish Cemetery. A prestigious location neighboring luxurious Pařížská Street, with the finest shopping and entertainment opportunities, just moments from the Vltava embankment and Old Town Square.

The interior features a spacious living room with a dining area, a fully integrated kitchen, and a balcony facing a landscaped courtyard, two bedrooms with bathrooms (bathtub, bidet, toilet/ walk-in shower, toilet), two walk-in closets, a utility area, a guest toilet, and an entrance hall.

High standard materials and finishes, custom-made kitchen and storage, high ceilings, stucco ornaments, renovated and new oak parquet floors, large-format tiles, security entry door, gas boiler, Siemens appliances incl. induction cooktop, dishwasher, and microwave oven.