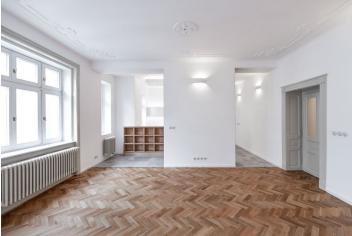

Boasting a new high standard renovation incl. replicas of original details, this apartment with 2 bathrooms and a balcony is beautifully located in the center of historic Prague. Situated on the fourth floor of a fully refurbished traditional residential building with an elevator, the apartment offers views of the famed Old Jewish Cemetery. A prestigious location neighboring luxurious Pařížská Street, with the finest shopping and entertainment opportunities, just moments from the Vltava embankment and Old Town Square.

The interior features a spacious living room with a dining area, a fully integrated kitchen, and a balcony facing a landscaped courtyard, two bedrooms with bathrooms (bathtub, bidet, toilet/ walk-in shower, toilet), two walk-in closets, a utility area, a guest toilet, and an entrance hall.

High standard materials and finishes, custom-made kitchen and storage, high ceilings, stucco ornaments, renovated and new oak parquet floors, large-format tiles, security entry door, gas boiler, Siemens appliances incl. induction cooktop, dishwasher, and microwave oven.