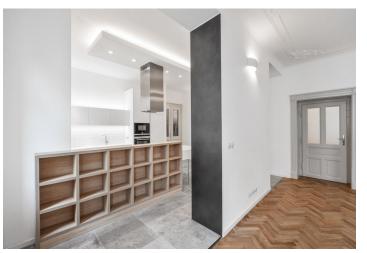

The interior features a spacious living room with a dining area, a fully integrated kitchen, and a balcony facing a landscaped courtyard, two bedrooms with bathrooms (bathtub, bidet, toilet/ walk-in shower, toilet), two walk-in closets, a utility area, a guest toilet, and an entrance hall.

High standard materials and finishes, custom-made kitchen and storage, high ceilings, stucco ornaments, renovated and new oak parquet floors, large-format tiles, security entry door, gas boiler, Siemens appliances incl. induction cooktop, dishwasher, and microwave oven.