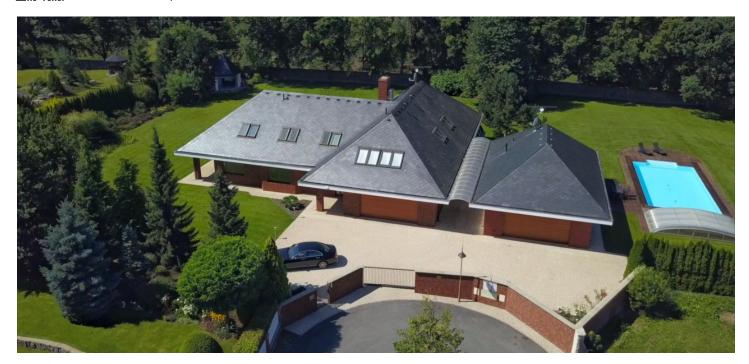

On the ground floor the airy generous interior with large French windows offers a spacious entrance hall with a dignified staircase followed by a living room connected to a kitchen with a dining area. Furthermore there is a lounge with a library and a fireplace, study, fitness room with a shower and a sauna, bathroom, separate toilet and garage access. The upper floor includes a spacious gallery and a total of 4 bedrooms: 2 bedrooms with a shared bathroom and balcony, a bedroom with an en-suite bathroom and a kitchenette that can be used as a separate apartment, and a master bedroom with bathroom, toilet corner and walk-in closet. All the bathrooms on the upper floor have a bathtub and a shower. In the basement there is a technical background, workshop and laundry. Next to the house there is a guest house with its own facilities, a garage for 4 to 6 cars and one covered parking space.