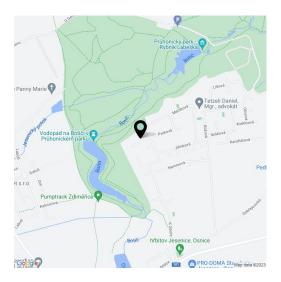

Located at the edge of the quiet residential area of Osnice. Thanks to the private entrance to the adjacent Průhonice Park with a renowned collection of rare trees and rhododendrons, you can reach the Průhonice waterfalls and views over the Bořín pond in just a few minutes. There is also a cycling track near the house. The location offers excellent transport accessibility thanks to an easy connection to the Prague Circle or the D1 motorway. There is a kindergarten, playgrounds, an outdoor gym, an equestrian club and a restaurant. Other amenities available within a few minutes' drive in neighboring Pruhonice or nearby Kunratice. The prestigious Sunny Canadian International School is a 7-minute drive, the center of Prague can be reached in 25 minutes. Utilities are paid separately. Available from February 2020.