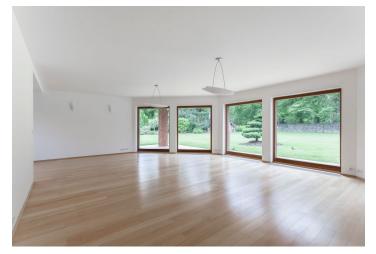

On the ground floor the airy generous interior with large French windows offers a spacious entrance hall with a dignified staircase followed by a living room connected to a kitchen with a dining area. Furthermore there is a lounge with a library and a fireplace, study, fitness room with a shower and a sauna, bathroom, separate toilet and garage access. The upper floor includes a spacious gallery and a total of 4 bedrooms: 2 bedrooms with a shared bathroom and balcony, a bedroom with an en-suite bathroom and a kitchenette that can be used as a separate apartment, and a master bedroom with bathroom, toilet corner and walk-in closet. All the bathrooms on the upper floor have a bathtub and a shower. In the basement there is a technical background, workshop and laundry. Next to the house there is a guest house with its own facilities, a garage for 4 to 6 cars and one covered parking space.