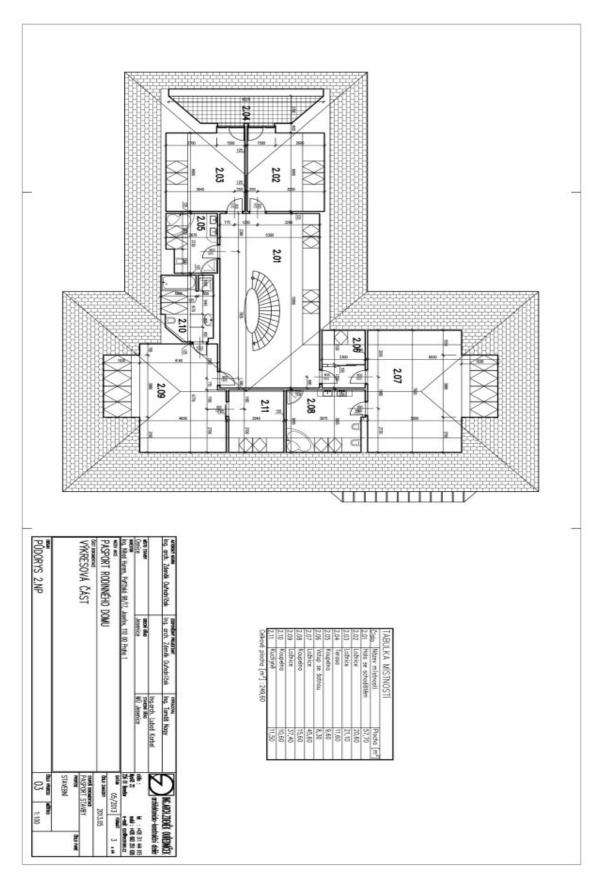

On the ground floor the airy generous interior with large French windows offers a spacious entrance hall with a dignified staircase followed by a living room connected to a kitchen with a dining area. Furthermore there is a lounge with a library and a fireplace, study, fitness room with a shower and a sauna, bathroom, separate toilet and garage access. The upper floor includes a spacious gallery and a total of 4 bedrooms: 2 bedrooms with a shared bathroom and balcony, a bedroom with an en-suite bathroom and a kitchenette that can be used as a separate apartment, and a master bedroom with bathroom, toilet corner and walk-in closet. All the bathrooms on the upper floor have a bathtub and a shower. In the basement there is a technical background, workshop and laundry. Next to the house there is a guest house with its own facilities, a garage for 4 to 6 cars and one covered parking space.