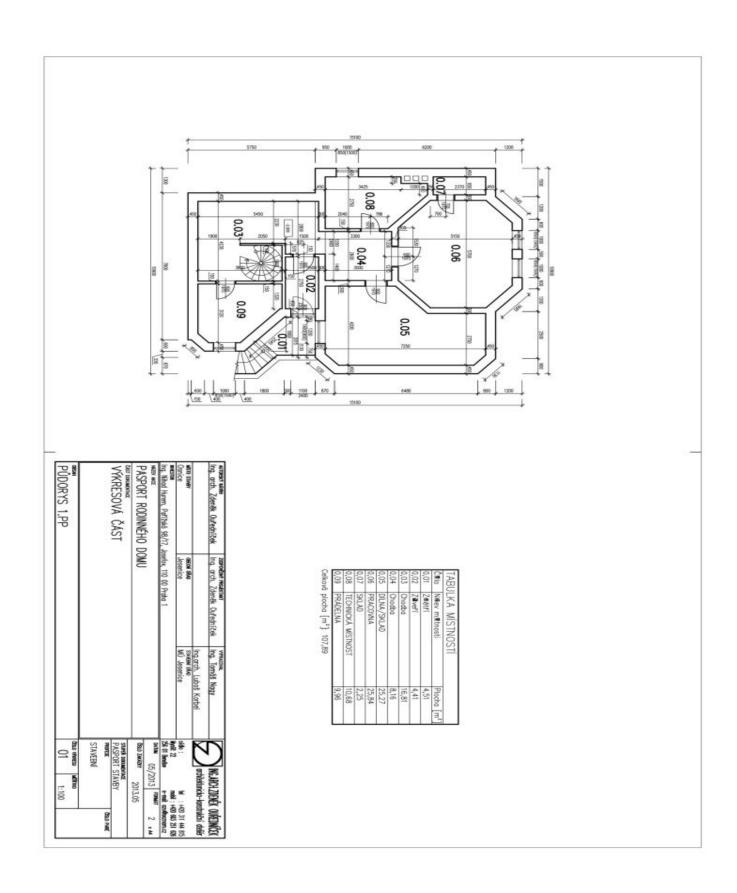

On the ground floor the airy generous interior with large French windows offers a spacious entrance hall with a dignified staircase followed by a living room connected to a kitchen with a dining area. Furthermore there is a lounge with a library and a fireplace, study, fitness room with a shower and a sauna, bathroom, separate toilet and garage access. The upper floor includes a spacious gallery and a total of 4 bedrooms: 2 bedrooms with a shared bathroom and balcony, a bedroom with an en-suite bathroom and a kitchenette that can be used as a separate apartment, and a master bedroom with bathroom, toilet corner and walk-in closet. All the bathrooms on the upper floor have a bathtub and a shower. In the basement there is a technical background, workshop and laundry. Next to the house there is a guest house with its own facilities, a garage for 4 to 6 cars and one covered parking space.