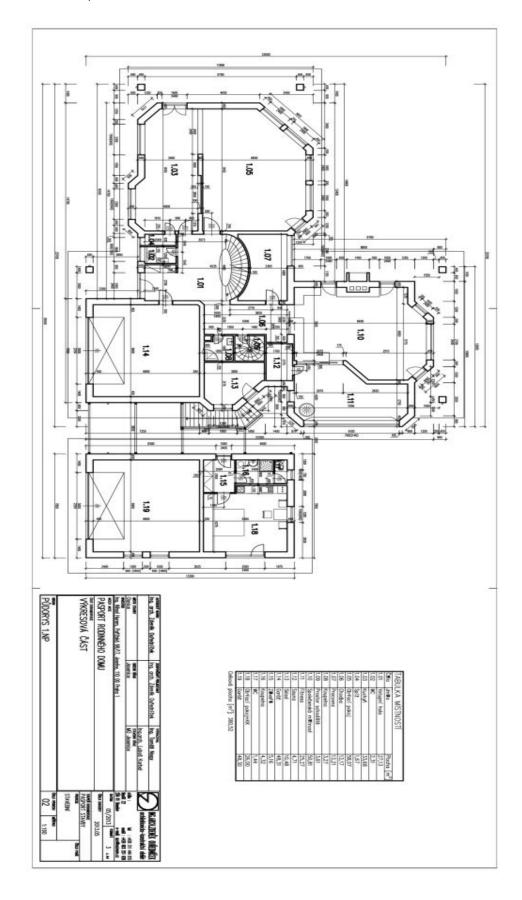

On the ground floor the airy generous interior with large French windows offers a spacious entrance hall with a dignified staircase followed by a living room connected to a kitchen with a dining area. Furthermore there is a lounge with a library and a fireplace, study, fitness room with a shower and a sauna, bathroom, separate toilet and garage access. The upper floor includes a spacious gallery and a total of 4 bedrooms: 2 bedrooms with a shared bathroom and balcony, a bedroom with an en-suite bathroom and a kitchenette that can be used as a separate apartment, and a master bedroom with bathroom, toilet corner and walk-in closet. All the bathrooms on the upper floor have a bathtub and a shower. In the basement there is a technical background, workshop and laundry. Next to the house there is a guest house with its own facilities, a garage for 4 to 6 cars and one covered parking space.