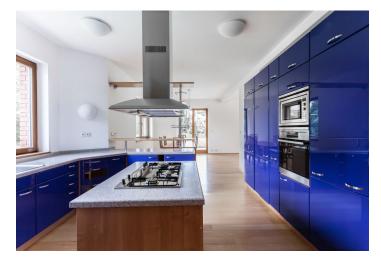

On the ground floor the airy generous interior with large French windows offers a spacious entrance hall with a dignified staircase followed by a living room connected to a kitchen with a dining area. Furthermore there is a lounge with a library and a fireplace, study, fitness room with a shower and a sauna, bathroom, separate toilet and garage access. The upper floor includes a spacious gallery and a total of 4 bedrooms: 2 bedrooms with a shared bathroom and balcony, a bedroom with an en-suite bathroom and a kitchenette that can be used as a separate apartment, and a master bedroom with bathroom, toilet corner and walk-in closet. All the bathrooms on the upper floor have a bathtub and a shower. In the basement there is a technical background, workshop and laundry. Next to the house there is a guest house with its own facilities, a garage for 4 to 6 cars and one covered parking space.

Features include wooden floating floors, oak entrance door, wooden windows and interior doors, **sauna**, **fitness**, fireplace, floor heating, fully equipped kitchen unit, satellite TV and security system with alarm, furniture can also be left. The irrigable garden features a **large pool** with a sliding cover, **pond** with Koi carp, **gazebo** with barbecue and two **fireplaces**. A **well** is located on the plot.