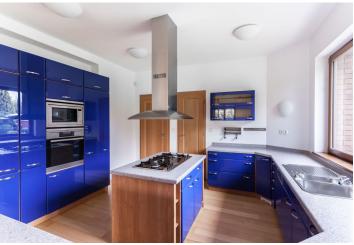

On the ground floor the airy generous interior with large French windows offers a spacious entrance hall with a dignified staircase followed by a living room connected to a kitchen with a dining area. Furthermore there is a lounge with a library and a fireplace, study, fitness room with a shower and a sauna, bathroom, separate toilet and garage access. The upper floor includes a spacious gallery and a total of 4 bedrooms: 2 bedrooms with a shared bathroom and balcony, a bedroom with an en-suite bathroom and a kitchenette that can be used as a separate apartment, and a master bedroom with bathroom, toilet corner and walk-in closet. All the bathrooms on the upper floor have a bathtub and a shower. In the basement there is a technical background, workshop and laundry. Next to the house there is a guest house with its own facilities, a garage for 4 to 6 cars and one covered parking space.

Features include wooden floating floors, oak entrance door, wooden windows and interior doors, **sauna**, **fitness**, fireplace, floor heating, fully equipped kitchen unit, satellite TV and security system with alarm, furniture can also be left. The irrigable garden features a **large pool** with a sliding cover, **pond** with Koi carp, **gazebo** with barbecue and two **fireplaces**. A **well** is located on the plot.