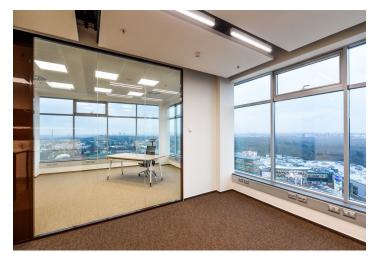

### € 15.50 / m2 I CZK 389 / m2

Administrative building with office premises for lease in Prague 5. Flexible office space layout (open plan/cellular offices) offering plenty of daylight and beautiful views. The business park setting is defined by attractive landscaping and greenery. Onsite restaurant and cafe available. The Galerie Nové Butovice shopping center is within walking distance, while the Zličín shopping center is just 5 minutes by car or metro.

#### **Features and Services:**

Reduced ceilings with LED lights

Heating and cooling provided by a four-pipe fan coil system

Connection to central air-conditioning with sufficient capacity

Openable windows