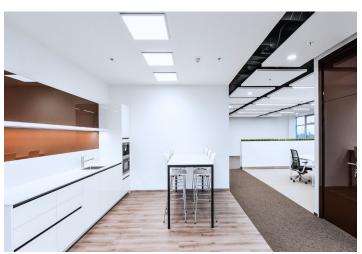

### € 15.50 / m2 I CZK 389 / m2

Administrative building with office premises for lease in Prague 5. Flexible office space layout (open plan/cellular offices) offering plenty of daylight and beautiful views. The business park setting is defined by attractive landscaping and greenery. Onsite restaurant and cafe available. The Galerie Nové Butovice shopping center is within walking distance, while the Zličín shopping center is just 5 minutes by car or metro.

#### **Features and Services:**

Reduced ceilings with LED lights

Heating and cooling provided by a four-pipe fan coil system

Connection to central air-conditioning with sufficient capacity

Openable windows