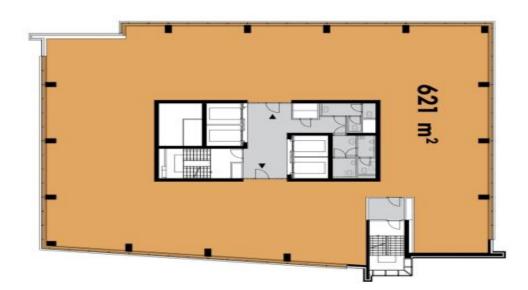

### Office space

Prague 5, Stodůlky, Bucharova

| Service price  | 140 CZK monthly per m² |
|----------------|------------------------|
| Available area | 447 m²                 |
| Cellar         | -                      |
| Parking        | EUR 100 / pp / month   |
| PENB           | Not required           |