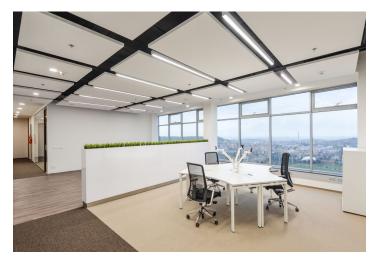

### € 15.50 / m2 I CZK 389 / m2

Administrative building with office premises for lease in Prague 5. Flexible office space layout (open plan/cellular offices) offering plenty of daylight and beautiful views. The business park setting is defined by attractive landscaping and greenery. Onsite restaurant and cafe available. The Galerie Nové Butovice shopping center is within walking distance, while the Zličín shopping center is just 5 minutes by car or metro.

#### **Features and Services:**

Reduced ceilings with LED lights

Heating and cooling provided by a four-pipe fan coil system

Connection to central air-conditioning with sufficient capacity

Openable windows