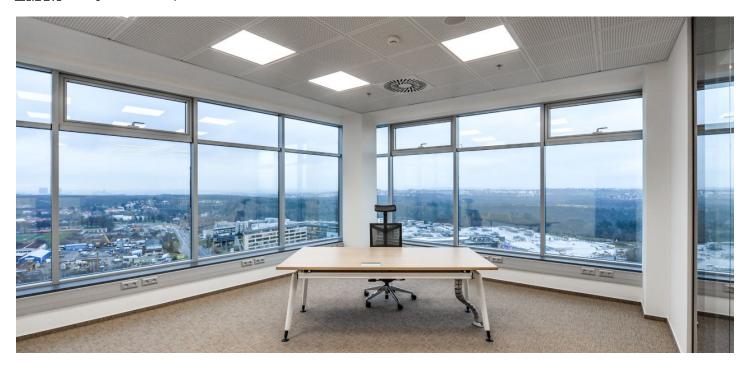

### € 15.50 / m2 I CZK 389 / m2

Administrative building with office premises for lease in Prague 5. Flexible office space layout (open plan/cellular offices) offering plenty of daylight and beautiful views. The business park setting is defined by attractive landscaping and greenery. Onsite restaurant and cafe available. The Galerie Nové Butovice shopping center is within walking distance, while the Zličín shopping center is just 5 minutes by car or metro.

#### **Features and Services:**

Reduced ceilings with LED lights

Heating and cooling provided by a four-pipe fan coil system

Connection to central air-conditioning with sufficient capacity

Openable windows