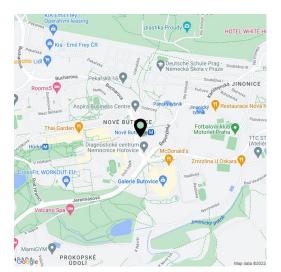

#### Location:

31299

Modern office building in established business location, situated at the metro station Nové Butovice (line B), 10 minute drive from Ruzyně Airport and 20 minutes from city center. Good connectivity to D5 highways and Prague ring-road.