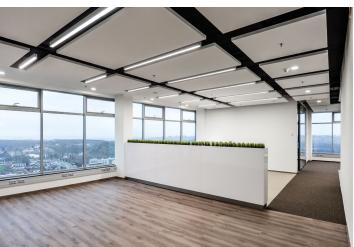

### € 15.50 / m2 I CZK 389 / m2

Administrative building with office premises for lease in Prague 5. Flexible office space layout (open plan/cellular offices) offering plenty of daylight and beautiful views. The business park setting is defined by attractive landscaping and greenery. Onsite restaurant and cafe available. The Galerie Nové Butovice shopping center is within walking distance, while the Zličín shopping center is just 5 minutes by car or metro.

#### **Features and Services:**

Reduced ceilings with LED lights

Heating and cooling provided by a four-pipe fan coil system

Connection to central air-conditioning with sufficient capacity

Openable windows