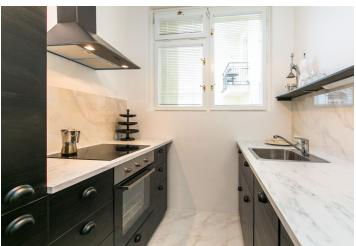

The interior features a living room with a bedroom and dining area and large built-in wardrobes, a fully fitted kitchen, a shower room, a sepatate toilet, a storage room, and an entrance hall. There is a small **balcony** accessible from the mezzanine floor in the building's common area.

Renovated **solid wood parquet floors**, tiles, built-in storage, large windows, heated ceilings - central heating, blinds, washing machine, dishwasher, kitchenware, bedding, TV, **cellar**, elevator. Service charges, water and heating CZK 1,900 per month for one person. Electricity is billed separately (transferred to the tenant).