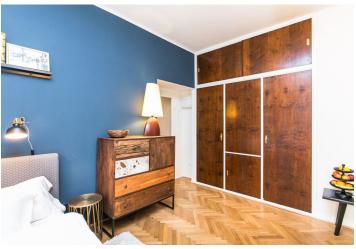

The interior features a living room with a bedroom and dining area and large built-in wardrobes, a fully fitted kitchen, a shower room, a sepatate toilet, a storage room, and an entrance hall. There is a small **balcony** accessible from the mezzanine floor in the building's common area.

Renovated **solid wood parquet floors**, tiles, built-in storage, large windows, heated ceilings - central heating, blinds, washing machine, dishwasher, kitchenware, bedding, TV, **cellar**, elevator. Service charges, water and heating CZK 1,900 per month for one person. Electricity is billed separately (transferred to the tenant).