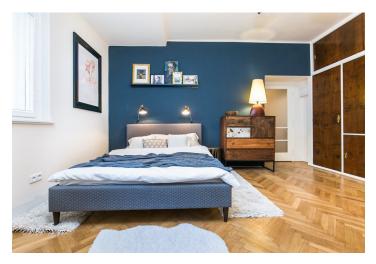

The interior features a living room with a bedroom and dining area and large built-in wardrobes, a fully fitted kitchen, a shower room, a sepatate toilet, a storage room, and an entrance hall. There is a small **balcony** accessible from the mezzanine floor in the building's common area.

Renovated **solid wood parquet floors**, tiles, built-in storage, large windows, heated ceilings - central heating, blinds, washing machine, dishwasher, kitchenware, bedding, TV, **cellar**, elevator. Service charges, water and heating CZK 1,900 per month for one person. Electricity is billed separately (transferred to the tenant).