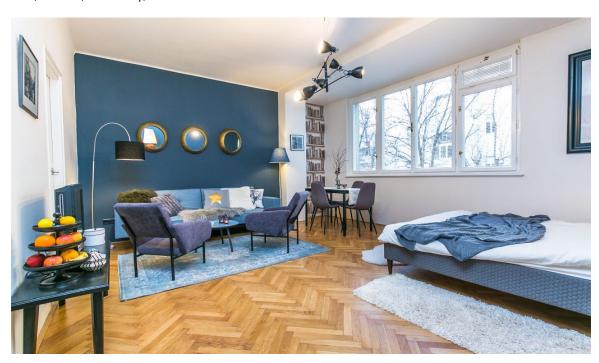

## Rented

Completely refurbished, fully furnished studio flat in a renovated residential building from the 1930s, in the popular neighborhood of Vinohrady. Conveniently located just moments from Riegrovy Sady Park and a few blocks from the Náměstí Míru and Muzeum metro stations, within easy reach of full amenities, and a ten-minute walk to Wenceslas Square.

The interior features a living room with a bedroom and dining area and large built-in wardrobes, a fully fitted kitchen, a shower room, a sepatate toilet, a storage room, and an entrance hall. There is a small **balcony** accessible from the mezzanine floor in the building's common area.

Renovated **solid wood parquet floors**, tiles, built-in storage, large windows, heated ceilings - central heating, blinds, washing machine, dishwasher, kitchenware, bedding, TV, **cellar**, elevator. Service charges, water and heating CZK 1,900 per month for one person. Electricity is billed separately (transferred to the tenant).