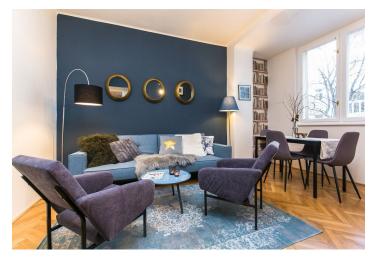

## Rented

Completely refurbished, fully furnished studio flat in a renovated residential building from the 1930s, in the popular neighborhood of Vinohrady. Conveniently located just moments from Riegrovy Sady Park and a few blocks from the Náměstí Míru and Muzeum metro stations, within easy reach of full amenities, and a ten-minute walk to Wenceslas Square.

The interior features a living room with a bedroom and dining area and large built-in wardrobes, a fully fitted kitchen, a shower room, a sepatate toilet, a storage room, and an entrance hall. There is a small **balcony** accessible from the mezzanine floor in the building's common area.

Renovated **solid wood parquet floors**, tiles, built-in storage, large windows, heated ceilings - central heating, blinds, washing machine, dishwasher, kitchenware, bedding, TV, **cellar**, elevator. Service charges, water and heating CZK 1,900 per month for one person. Electricity is billed separately (transferred to the tenant).