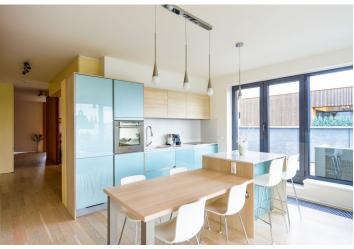

The apartment includes a spacious living room with a dining area and a fully fitted open kitchen, two bedrooms, an open **study**, a shower room with a toilet, and an entrance hall with large built-in wardrobes. The **terrace** is accessible from the living room and one bedroom.

Green views, wooden floating floors, tiles, custom made built-in storage, security entry door, central heating, automatic external blinds, washer, dryer, dishwasher, induction cooktop, garden furniture, TV, 6 m² cellar, camera system. One garage parking space is included. Service charges incl. reception, water and heating approx. CZK 5000 per month. Electricity is billed separately.