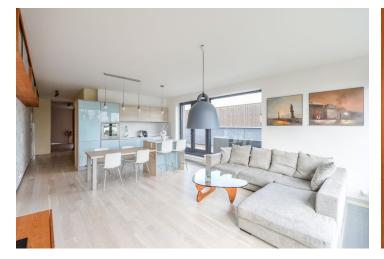

The apartment includes a spacious living room with a dining area and a fully fitted open kitchen, two bedrooms, an open **study**, a shower room with a toilet, and an entrance hall with large built-in wardrobes. The **terrace** is accessible from the living room and one bedroom.

Green views, wooden floating floors, tiles, custom made built-in storage, security entry door, central heating, automatic external blinds, washer, dryer, dishwasher, induction cooktop, garden furniture, TV, 6 m² cellar, camera system. One garage parking space is included. Service charges incl. reception, water and heating approx. CZK 5000 per month. Electricity is billed separately.