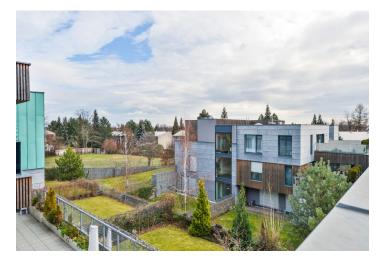

\* Area of the unit according to the Civil Code. The area consists of the sum total area of the entire unit bounded by perimeter walls.

Benefiting from a 10 m² terrace and quiet green surroundings, this high standard 2-bedroom flat is situated on the third top floor of a modern gated residence with 24/7 reception, security and underground parking. Located right on the edge of Ďáblický Háj Forest, convenient to the D8 Motorway, Teplice and Mladá Boleslav exits, sports facilities and shopping (Letňany, Čakovice, Měšice). A five min. walk to a bus stop, a five min. ride to Ládví metro station.