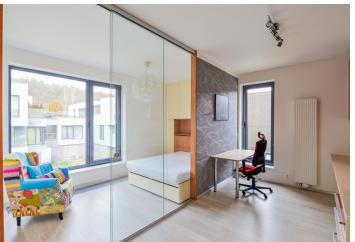

The apartment includes a spacious living room with a dining area and a fully fitted open kitchen, two bedrooms, an open **study**, a shower room with a toilet, and an entrance hall with large built-in wardrobes. The **terrace** is accessible from the living room and one bedroom.