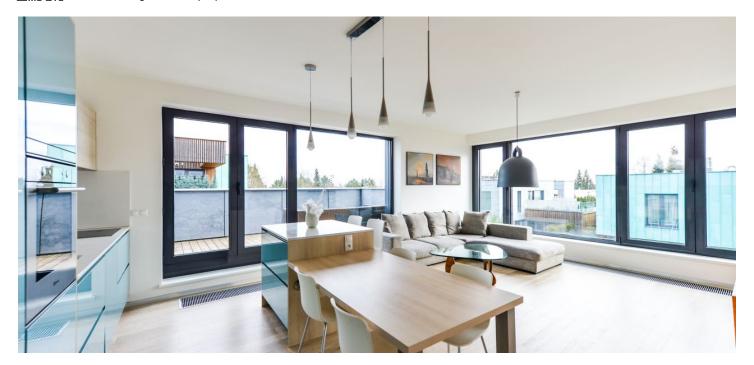

The apartment includes a spacious living room with a dining area and a fully fitted open kitchen, two bedrooms, an open **study**, a shower room with a toilet, and an entrance hall with large built-in wardrobes. The **terrace** is accessible from the living room and one bedroom.

Green views, wooden floating floors, tiles, custom made built-in storage, security entry door, central heating, automatic external blinds, washer, dryer, dishwasher, induction cooktop, garden furniture, TV, 6 m² cellar, camera system. One garage parking space is included. Service charges incl. reception, water and heating approx. CZK 5000 per month. Electricity is billed separately.