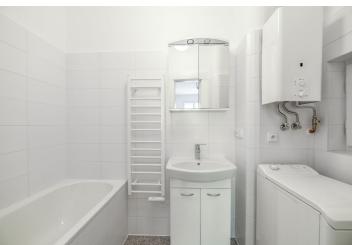

The apartment features a walk-through living room with a fully fitted open kitchen and a pantry, a spacious bedroom, an en-suite bathroom incl. a bathtub, a separate toilet, and an entrance hall with access to a small **winter garden**. All windows are facing the tranquil street.