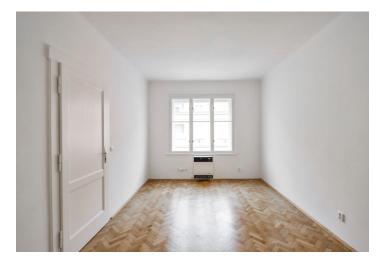

The apartment features a walk-through living room with a fully fitted open kitchen and a pantry, a spacious bedroom, an en-suite bathroom incl. a bathtub, a separate toilet, and an entrance hall with access to a small **winter garden**. All windows are facing the tranquil street.

High ceilings, large windows, **solid wood parquet floor**, cork floor, roller blinds, gas heating, washing machine, dishwasher, shared bike storage in the building. Deposit for service charges and utilities CZK 2000 per month.