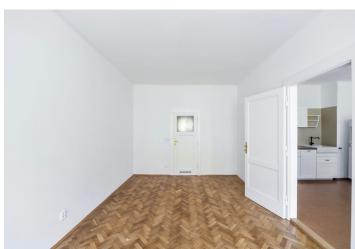

\* Area of the unit according to the Civil Code. The area consists of the sum total area of the entire unit bounded by perimeter walls.

This fully newly renovated 1-bedroom apartment benefiting from preserved original details is on the second floor of a residential building with a shared courtyard and no lift. Situated in one of the most attractive residential areas of Prague 6, Břevnov, near a green park. Popular location in close vicinity of the Prague Castle (just a short walk) and Ladronka Park, with quick access to the city center, five short tram stops to Hradčanská and Malostranská metro. Full amenities within walking distance, convenient to the airport and international schools.

The apartment features a walk-through living room with a fully fitted open kitchen and a pantry, a spacious bedroom, an en-suite bathroom incl. a bathtub, a separate toilet, and an entrance hall with access to a small **winter garden**. All windows are facing the tranquil street.

High ceilings, large windows, **solid wood parquet floor**, cork floor, roller blinds, gas heating, washing machine, dishwasher, shared bike storage in the building. Deposit for service charges and utilities CZK 2000 per month.