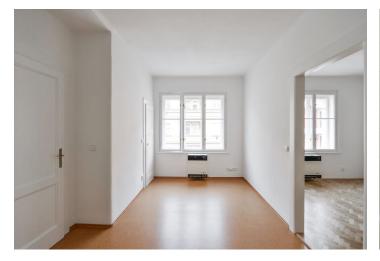

The apartment features a walk-through living room with a fully fitted open kitchen and a pantry, a spacious bedroom, an en-suite bathroom incl. a bathtub, a separate toilet, and an entrance hall with access to a small **winter garden**. All windows are facing the tranquil street.

High ceilings, large windows, **solid wood parquet floor**, cork floor, roller blinds, gas heating, washing machine, dishwasher, shared bike storage in the building. Deposit for service charges and utilities CZK 2000 per month.