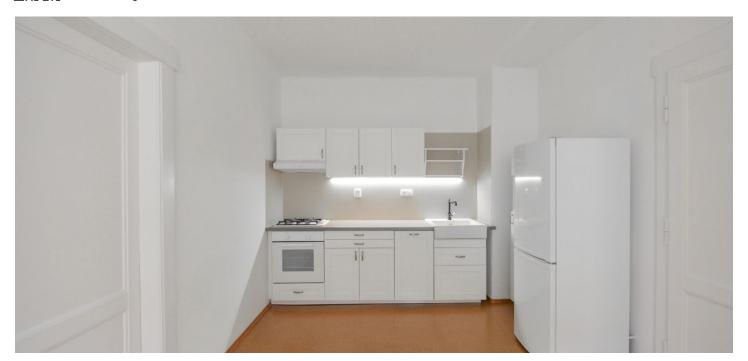

The apartment features a walk-through living room with a fully fitted open kitchen and a pantry, a spacious bedroom, an en-suite bathroom incl. a bathtub, a separate toilet, and an entrance hall with access to a small **winter garden**. All windows are facing the tranquil street.

High ceilings, large windows, **solid wood parquet floor**, cork floor, roller blinds, gas heating, washing machine, dishwasher, shared bike storage in the building. Deposit for service charges and utilities CZK 2000 per month.