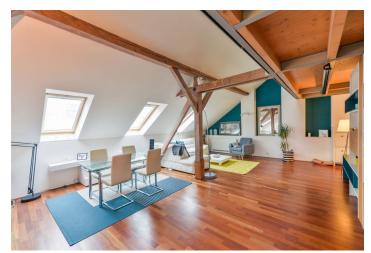

The lower floor features a comfortable living room with a dining area and a fully fitted open plan kitchen, a toilet, and an entrance hall with built-in storage. The upper level offers a glass gallery, an **air-conditioned** master bedroom with a French windows, a second bedroom with access to the **roof terrace**, and a bathroom incl. a bathtub and a toilet.

**Solid wood parquet floors**, tiles, security entry door, glass interior doors, wooden beams and brick walls, projection screen and projector, gas boiler, washing machine, dishwasher, induction cooktop, microwave oven, shared cellar. Service charges and water fees included in the rent. Deposit for gas and electricity in the amount of CZK 3000/month is billed separately.