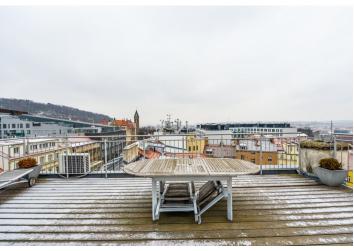

\* Area of the unit according to the Civil Code. The area consists of the sum total area of the entire unit bounded by perimeter walls.

Boasting a 20 m² roof terrace providing panoramic views of Prague, this furnished 2-bedroom split-level attic flat is on the fourth top floor of a renovated residential building with a lift. Located in Hřebenky, a highly sought after residential area in close vicinity of the Kinského Garden, Petřín hill and Nový Smíchov shopping and entertainment center. Quiet area with bus connections, convenient to Újezd trams, Anděl metro, and close to the French School, and with quick access to the city center. A bus stop is located near the building, with direct bus connections to the airport.

The lower floor features a comfortable living room with a dining area and a fully fitted open plan kitchen, a toilet, and an entrance hall with built-in storage. The upper level offers a glass gallery, an **air-conditioned** master bedroom with a French windows, a second bedroom with access to the **roof terrace**, and a bathroom incl. a bathtub and a toilet.