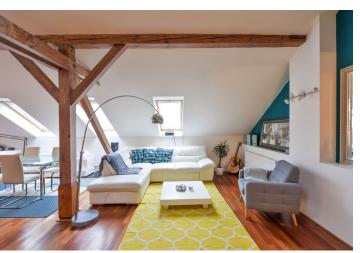

The lower floor features a comfortable living room with a dining area and a fully fitted open plan kitchen, a toilet, and an entrance hall with built-in storage. The upper level offers a glass gallery, an **air-conditioned** master bedroom with a French windows, a second bedroom with access to the **roof terrace**, and a bathroom incl. a bathtub and a toilet.

**Solid wood parquet floors**, tiles, security entry door, glass interior doors, wooden beams and brick walls, projection screen and projector, gas boiler, washing machine, dishwasher, induction cooktop, microwave oven, shared cellar. Service charges and water fees included in the rent. Deposit for gas and electricity in the amount of CZK 3000/month is billed separately.