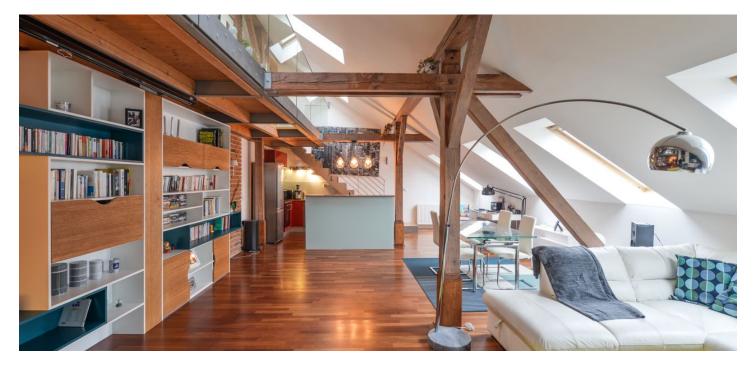

The lower floor features a comfortable living room with a dining area and a fully fitted open plan kitchen, a toilet, and an entrance hall with built-in storage. The upper level offers a glass gallery, an **air-conditioned** master bedroom with a French windows, a second bedroom with access to the **roof terrace**, and a bathroom incl. a bathtub and a toilet.

**Solid wood parquet floors**, tiles, security entry door, glass interior doors, wooden beams and brick walls, projection screen and projector, gas boiler, washing machine, dishwasher, induction cooktop, microwave oven, shared cellar. Service charges and water fees included in the rent. Deposit for gas and electricity in the amount of CZK 3000/month is billed separately.