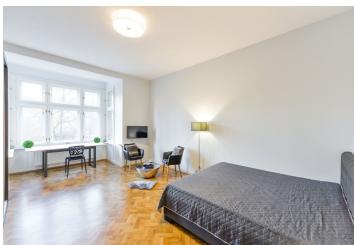

The interior features a living room with a fully fitted open plan kitchen, a bedroom with a **balcony** facing the park, a second bedroom, a **dressing room**, a bathroom with a bathtub and a toilet, a separate toilet, and an entrance hall.

**Hardwood floors**, built-in wardrobes in both bedrooms, security entry door, TV, video entry phone, gas boiler, Bosch washing machine, induction cooktop, dishwasher, **cellar**. Possible to rent a parking space close to the building at CZK 2.000 per month. Service charges and water CZK 2,000/month, electricity and gas are transferred to the tenant.