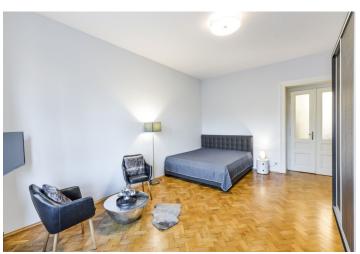

The interior features a living room with a fully fitted open plan kitchen, a bedroom with a **balcony** facing the park, a second bedroom, a **dressing room**, a bathroom with a bathtub and a toilet, a separate toilet, and an entrance hall.

**Hardwood floors**, built-in wardrobes in both bedrooms, security entry door, TV, video entry phone, gas boiler, Bosch washing machine, induction cooktop, dishwasher, **cellar**. Possible to rent a parking space close to the building at CZK 2.000 per month. Service charges and water CZK 2,000/month, electricity and gas are transferred to the tenant.