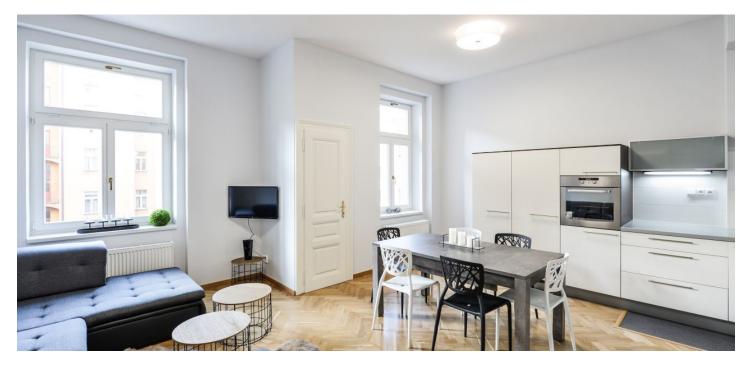

\* Area of the unit according to the Civil Code. The area consists of the sum total area of the entire unit bounded by perimeter walls.

Boasting a balcony that provides beautiful views of Riegrovy Sady Park, this completely newly refurbished 2-bedroom apartmet is on the first floor of a renovated traditional building with an elevator and preserved original features. Located on a quiet street on the edge of the lovely Riegrovy Sady Park, a few blocks from the Jiřího z Poděbrad metro station, with very quick access to the city center. Full amenities within easy reach, incl. many fine restaurants, bistros, cafes, and a popular farmers' market.

The interior features a living room with a fully fitted open plan kitchen, a bedroom with a **balcony** facing the park, a second bedroom, a **dressing room**, a bathroom with a bathtub and a toilet, a separate toilet, and an entrance hall.

**Hardwood floors**, built-in wardrobes in both bedrooms, security entry door, TV, video entry phone, gas boiler, Bosch washing machine, induction cooktop, dishwasher, **cellar**. Possible to rent a parking space close to the building at CZK 2.000 per month. Service charges and water CZK 2,000/month, electricity and gas are transferred to the tenant.