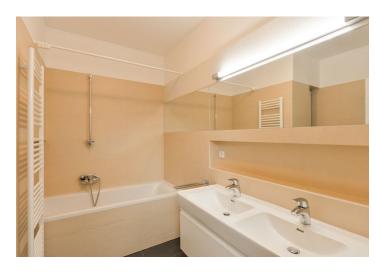

The interior features a living room with a fully fitted open plan kitchen, a bedroom with a **balcony** facing the park, a second bedroom, a **dressing room**, a bathroom with a bathtub and a toilet, a separate toilet, and an entrance hall.