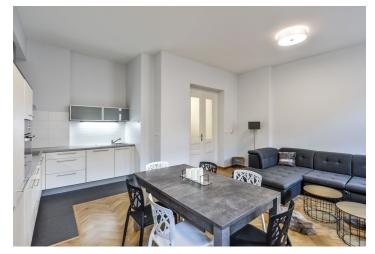

\* Area of the unit according to the Civil Code. The area consists of the sum total area of the entire unit bounded by perimeter walls.

Boasting a balcony that provides beautiful views of Riegrovy Sady Park, this completely newly refurbished 2-bedroom apartmet is on the first floor of a renovated traditional building with an elevator and preserved original features. Located on a quiet street on the edge of the lovely Riegrovy Sady Park, a few blocks from the Jiřího z Poděbrad metro station, with very quick access to the city center. Full amenities within easy reach, incl. many fine restaurants, bistros, cafes, and a popular farmers' market.

The interior features a living room with a fully fitted open plan kitchen, a bedroom with a **balcony** facing the park, a second bedroom, a **dressing room**, a bathroom with a bathtub and a toilet, a separate toilet, and an entrance hall.

**Hardwood floors**, built-in wardrobes in both bedrooms, security entry door, TV, video entry phone, gas boiler, Bosch washing machine, induction cooktop, dishwasher, **cellar**. Possible to rent a parking space close to the building at CZK 2.000 per month. Service charges and water CZK 2,000/month, electricity and gas are transferred to the tenant.