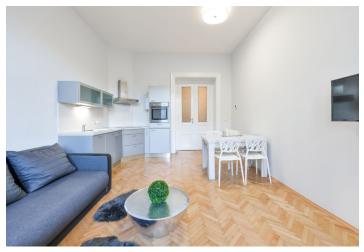

Boasting a balcony that provides beautiful views of Riegrovy Sady Park, this completely newly refurbished 1-bedroom apartmet is on the first floor of a renovated traditional building with an elevator and preserved original features. Located on a quiet street on the edge of the lovely Riegrovy Sady Park, a few blocks from the Jiřího z Poděbrad metro station, with very quick access to the city center. Full amenities within easy reach, incl. many fine restaurants, bistros, cafes, and a popular farmers' market.

The interior features living room with fully fitted open plan kitchen, and entrance to balcony, bedroom with closet, bathroom with bathtub and toilet, separate toilet, and entrance hall.

Hardwood floors, built-in wardrobes, security door, TV, video entry phone, gas boiler, Bosch washing machine, induction cooktop, dishwasher, cellar. Possible to rent a parking space close to the building at CZK 2000 per month. Service charges and water CZK 1,000/month, electricity and gas are transferred to the tenant. Available from September 2021.