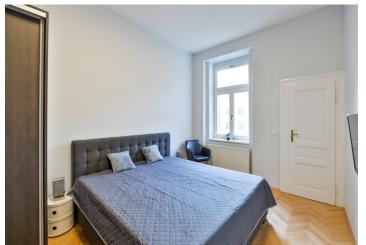

The interior features living room with fully fitted open plan kitchen, and entrance to balcony, bedroom with closet, bathroom with bathtub and toilet, separate toilet, and entrance hall.

Hardwood floors, built-in wardrobes, security door, TV, video entry phone, gas boiler, Bosch washing machine, induction cooktop, dishwasher, cellar. Possible to rent a parking space close to the building at CZK 2000 per month. Service charges and water CZK 1,000/month, electricity and gas are transferred to the tenant. Available from September 2021.