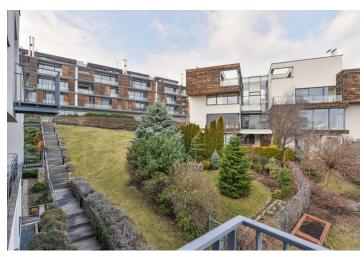

\* Area of the unit according to the Civil Code. The area consists of the sum total area of the entire unit bounded by perimeter walls.

This two-bedroom apartment on the 1st floor of a new building in the Zlatá Noha residential complex lies in a nice location with plenty of greenery and views of Bratislava. Residents have access to a sauna and swimming pool.

A quiet residential location on the edge of Koliba with excellent access to the city center. The surrounding area is full of greenery with opportunities for active relaxation.

Interior 123 m², terrace 10 m², balcony 1 m², cellar 7 m².