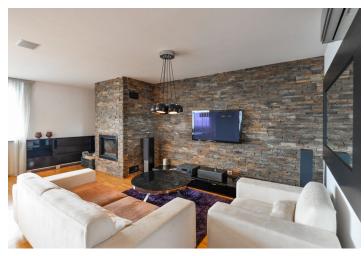

The apartment consists of a living room with a **fireplace**, a kitchen with a pantry, a dining area, and access to the **terrace**, a master bedroom with a balcony and a **walk-in closet**, a second bedroom with a built-in wardrobe, a main bathroom (bathtub, toilet, and bidet), a guest bathroom (shower and toilet), and a foyer with a closet.

The kitchen boasts a **granite worktop**, built-in **Miele appliances**, as well as a coffee machine and a wine fridge. Facilities include **wooden floors**, aluminum windows, LG Art Cool **air-conditioning**, a **fireplace**, and underfloor heating with its own thermostat. The apartment comes with a **brick cellar storage unit** (7 sq. m,) and two **parking spaces in the garage**. Entry to the building is by a security chip and is equipped with a **CCTV system** and a videophone.