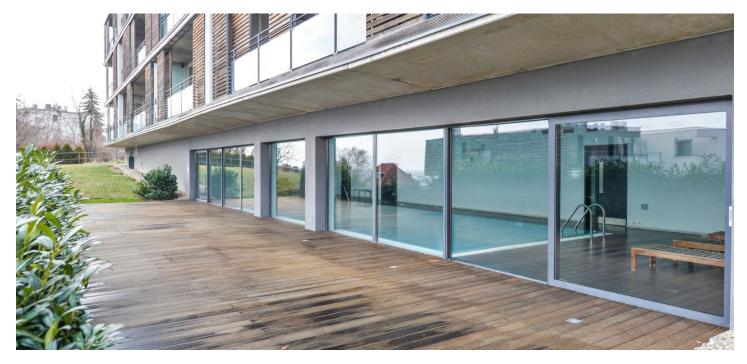

\* Area of the unit according to the Civil Code. The area consists of the sum total area of the entire unit bounded by perimeter walls.

This two-bedroom apartment on the 1st floor of a new building in the Zlatá Noha residential complex lies in a nice location with plenty of greenery and views of Bratislava. Residents have access to a sauna and swimming pool.

A quiet residential location on the edge of Koliba with excellent access to the city center. The surrounding area is full of greenery with opportunities for active relaxation.

Interior 123 m², terrace 10 m², balcony 1 m², cellar 7 m².