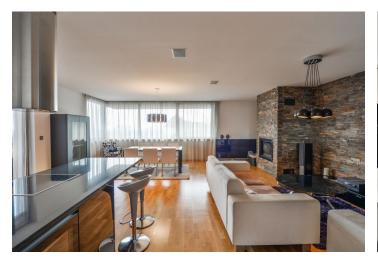

The apartment consists of a living room with a **fireplace**, a kitchen with a pantry, a dining area, and access to the **terrace**, a master bedroom with a balcony and a **walk-in closet**, a second bedroom with a built-in wardrobe, a main bathroom (bathtub, toilet, and bidet), a guest bathroom (shower and toilet), and a foyer with a closet.

The kitchen boasts a **granite worktop**, built-in **Miele appliances**, as well as a coffee machine and a wine fridge. Facilities include **wooden floors**, aluminum windows, LG Art Cool **air-conditioning**, a **fireplace**, and underfloor heating with its own thermostat. The apartment comes with a **brick cellar storage unit** (7 sq. m,) and two **parking spaces in the garage**. Entry to the building is by a security chip and is equipped with a **CCTV system** and a videophone.