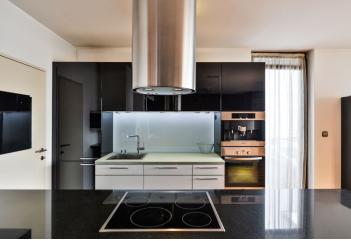

The apartment consists of a living room with a **fireplace**, a kitchen with a pantry, a dining area, and access to the **terrace**, a master bedroom with a balcony and a **walk-in closet**, a second bedroom with a built-in wardrobe, a main bathroom (bathtub, toilet, and bidet), a guest bathroom (shower and toilet), and a foyer with a closet.

The kitchen boasts a **granite worktop**, built-in **Miele appliances**, as well as a coffee machine and a wine fridge. Facilities include **wooden floors**, aluminum windows, LG Art Cool **air-conditioning**, a **fireplace**, and underfloor heating with its own thermostat. The apartment comes with a **brick cellar storage unit** (7 sq. m,) and two **parking spaces in the garage**. Entry to the building is by a security chip and is equipped with a **CCTV system** and a videophone.