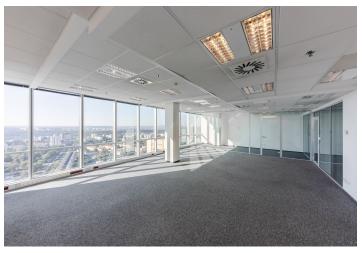

Modern air-conditioned offices space for lease situated in an administrative building, which is part of the urban complex CITY and with a height of 104 m dominates the Prague skyline and is also the third tallest building in Prague. The building has 8 high-speed elevators, a modern entrance lobby, a central reception and a conference centre with a capacity of up to 500 people.

#### **Features and Services:**

8 high-speed lifts
1 cargo and 1 evacuation lift
Modern entrance lobby
All-glass facade
Main reception
Conference center with capacity for up to 500 attendees
Self-service restaurant for tenants
24-hour security of building and reception service
Card access system
Sprinklers
ESS, CCTV
Fiber optic backbone with possibility to install telecommunication
equipments on building roof
270 indoor parking