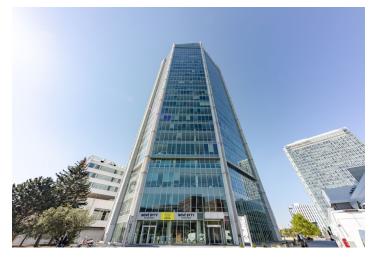

Modern air-conditioned offices space for lease situated in an administrative building, which is part of the urban complex CITY and with a height of 104 m dominates the Prague skyline and is also the third tallest building in Prague. The building has 8 high-speed elevators, a modern entrance lobby, a central reception and a conference centre with a capacity of up to 500 people.