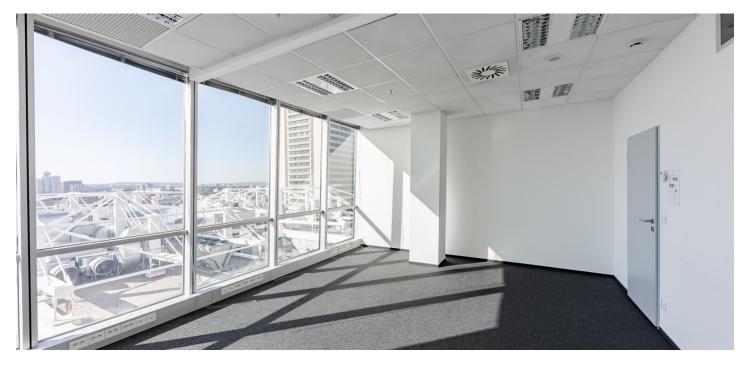

Modern air-conditioned offices space for lease situated in an administrative building, which is part of the urban complex CITY and with a height of 104 m dominates the Prague skyline and is also the third tallest building in Prague. The building has 8 high-speed elevators, a modern entrance lobby, a central reception and a conference centre with a capacity of up to 500 people.

#### **Features and Services:**

8 high-speed lifts
1 cargo and 1 evacuation lift
Modern entrance lobby
All-glass facade
Main reception
Conference center with capacity for up to 500 attendees
Self-service restaurant for tenants
24-hour security of building and reception service
Card access system
Sprinklers
ESS, CCTV
Fiber optic backbone with possibility to install telecommunication
equipments on building roof
270 indoor parking