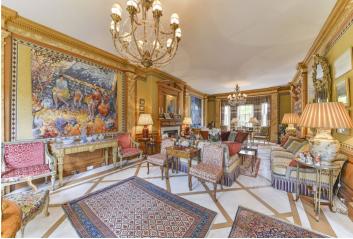

This absolutely stunning detached seven-bedroom family house is located in London's Kensington neighborhood. With five bathrooms and a back garden that borders Holland Park, its charm is augmented by the abundance of greenery that surrounds it.

With an elegant exterior as well as interior, it features a stylish entrance hall with doorways to the other rooms on the ground floor and **a wooden stairway** with a runner leading up to the floors above. Spread out over **five floors**, there is a bright drawing room with views of the garden, a separate kitchen with a central island, and a dining room and living room with elegant wooden mouldings. There are also three cloakrooms, a utility room, and a study. Upstairs, there are lovely bedrooms with carpeted floors and designer wallpaper, a master bedroom with an en suite bathroom, and a kitchenette.

The energy efficient house has an EPC rating of E. The **walled-in garden** offers opportunities to dine outside, or to find a shady spot to curl up with a book and a quintessential cup of tea. Its size is ideal for large families and people who love to entertain. It presents a unique opportunity to live in one of Europe's most prestigious addresses.