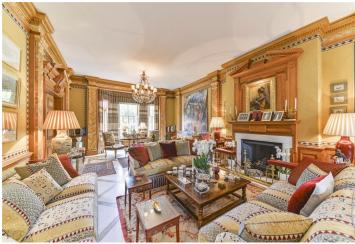

With an elegant exterior as well as interior, it features a stylish entrance hall with doorways to the other rooms on the ground floor and **a wooden stairway** with a runner leading up to the floors above. Spread out over **five floors**, there is a bright drawing room with views of the garden, a separate kitchen with a central island, and a dining room and living room with elegant wooden mouldings. There are also three cloakrooms, a utility room, and a study. Upstairs, there are lovely bedrooms with carpeted floors and designer wallpaper, a master bedroom with an en suite bathroom, and a kitchenette.