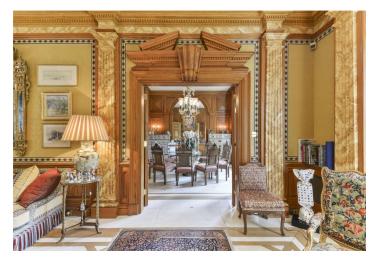

With an elegant exterior as well as interior, it features a stylish entrance hall with doorways to the other rooms on the ground floor and **a wooden stairway** with a runner leading up to the floors above. Spread out over **five floors**, there is a bright drawing room with views of the garden, a separate kitchen with a central island, and a dining room and living room with elegant wooden mouldings. There are also three cloakrooms, a utility room, and a study. Upstairs, there are lovely bedrooms with carpeted floors and designer wallpaper, a master bedroom with an en suite bathroom, and a kitchenette.