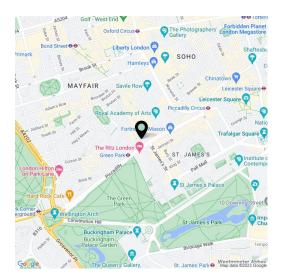

St. James's House has **a concierge**, **a porter**, and valet service and residents can take advantage of its **gym**, **pool**, **and spa**. It has **a garage** with a state-ofthe-art parking system. Its location has a touch of royalty: Buckingham Palace and Westminster are only a few hundred yards away.