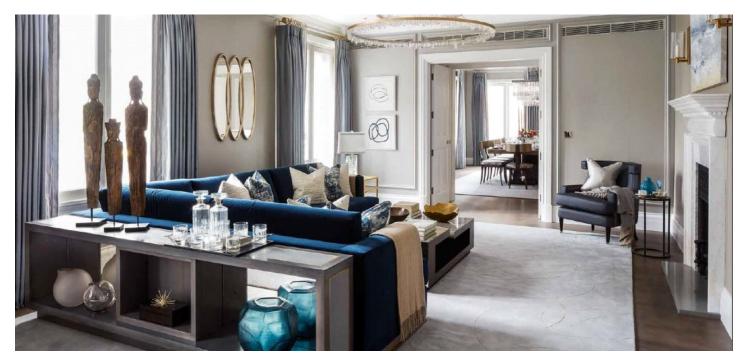

\* Area of the unit according to the Civil Code. The area consists of the sum total area of the entire unit bounded by perimeter walls.

This stunning four-bedroom, four-bathroom apartment is situated in a historic residence – St. James's House. Entitled The Clarence, it boasts an interior completed to the highest standard with modern luxury features, designed by renowned interior designer Katherine Pooley.

It features an elegant entry hall with **dark wood paneling and marble floors**, multiple sitting rooms, a high-end fully fitted kitchen with a central island, a dining room, a comfortable living room with **a fireplace**, and a large master bedroom with a sitting area and a fireplace. All of the bedrooms have carpeted floors and distinctive wallpaper. The bathrooms have large-format tiles, bathtubs, showers, and double sinks.