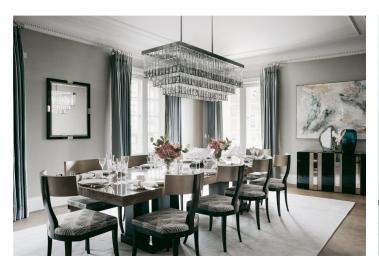

It features an elegant entry hall with **dark wood paneling and marble floors**, multiple sitting rooms, a high-end fully fitted kitchen with a central island, a dining room, a comfortable living room with **a fireplace**, and a large master bedroom with a sitting area and a fireplace. All of the bedrooms have carpeted floors and distinctive wallpaper. The bathrooms have large-format tiles, bathtubs, showers, and double sinks.