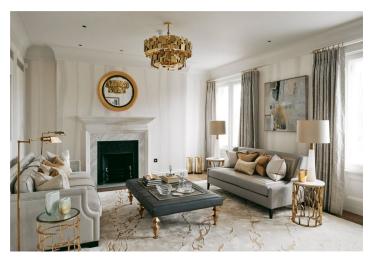

\* Area of the unit according to the Civil Code. The area consists of the sum total area of the entire unit bounded by perimeter walls.

This stunning four-bedroom, four-bathroom apartment is situated in a historic residence – St. James's House. Entitled The Clarence, it boasts an interior completed to the highest standard with modern luxury features, designed by renowned interior designer Katherine Pooley.

It features an elegant entry hall with **dark wood paneling and marble floors**, multiple sitting rooms, a high-end fully fitted kitchen with a central island, a dining room, a comfortable living room with **a fireplace**, and a large master bedroom with a sitting area and a fireplace. All of the bedrooms have carpeted floors and distinctive wallpaper. The bathrooms have large-format tiles, bathtubs, showers, and double sinks.