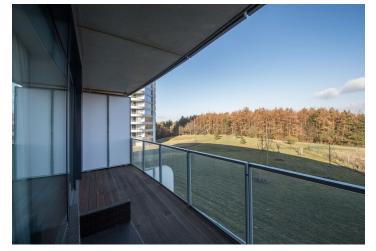

\* Area of the unit according to the Civil Code. The area consists of the sum total area of the entire unit bounded by perimeter walls.

This spacious, modern apartment with a large balcony is located on the 3rd floor of the newly-built Live UP – Netroufalky residential complex, which is sensitively set in the greenery above the Riviéra and Čertík recreational areas. The location offers unique views of the city, Špilberk, Petrov, and the surrounding forests.

Total area 137.4 m², balcony 23 m².