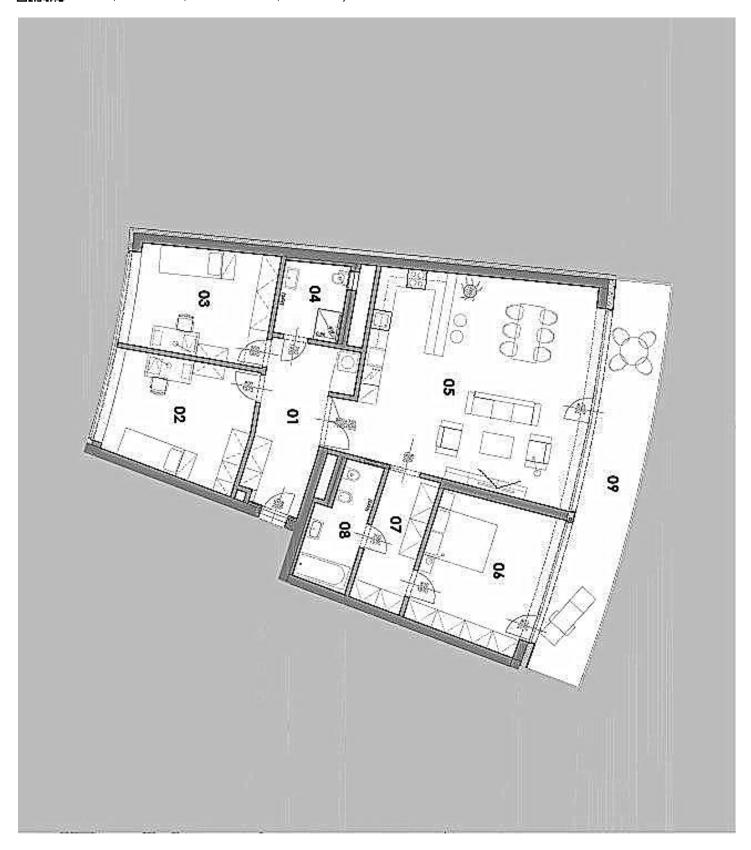

The layout, reminiscent of a circular sector, consists of an open plan living room with a kitchen, a dining room, and an adjoining covered balcony, a master bedroom with a **walk-in closet**, en-suite bathroom, and access to the balcony, another 2 bedrooms, a shared bathroom, and an entrance hall.

Total area 137.4 m², balcony 23 m².