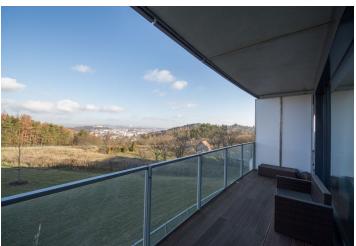

\* Area of the unit according to the Civil Code. The area consists of the sum total area of the entire unit bounded by perimeter walls.

This spacious, modern apartment with a large balcony is located on the 3rd floor of the newly-built Live UP – Netroufalky residential complex, which is sensitively set in the greenery above the Riviéra and Čertík recreational areas. The location offers unique views of the city, Špilberk, Petrov, and the surrounding forests.

Total area 137.4 m², balcony 23 m².