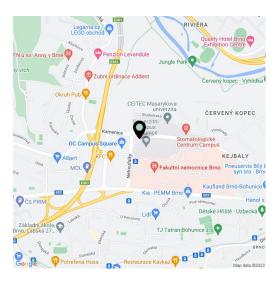

The residence is located in a nice area with all amenities within walking distance or a short drive away. Nearby, there is a shopping center, a college campus, or a hospital. A kindergarten is part of the complex; an elementary school is a 2-minute trolleybus ride away. There is a bus stop with links to the city, the ride to the center takes 13 minutes (Main Railway Station stop). Thanks to the **forest** in the vicinity and the apartment's location at the end of the residence, it is a welcome respite from the city's hustle and bustle. The nearby **Kamenný Vrch** nature reserve is ideal for nature walks.