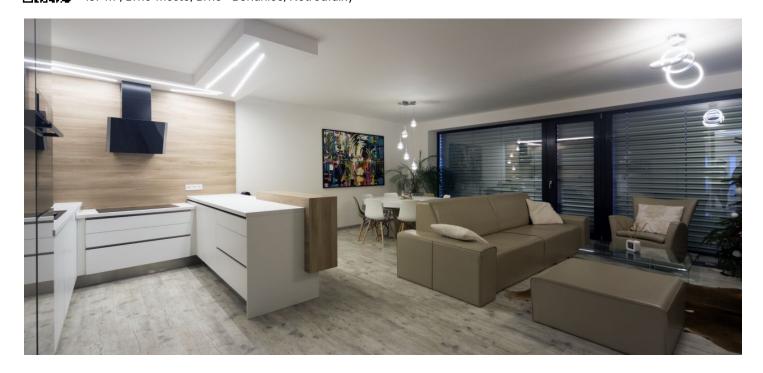

\* Area of the unit according to the Civil Code. The area consists of the sum total area of the entire unit bounded by perimeter walls.

This spacious, modern apartment with a large balcony is located on the 3rd floor of the newly-built Live UP – Netroufalky residential complex, which is sensitively set in the greenery above the Riviéra and Čertík recreational areas. The location offers unique views of the city, Špilberk, Petrov, and the surrounding forests.

The layout, reminiscent of a circular sector, consists of an open plan living room with a kitchen, a dining room, and an adjoining covered balcony, a master bedroom with a **walk-in closet**, en-suite bathroom, and access to the balcony, another 2 bedrooms, a shared bathroom, and an entrance hall.

The facilities include large-format aluminum windows with outdoor blinds, a handleless high-gloss kitchen with Electrolux appliances and brand-name sanitary ware (Villeroy & Boch, Hansgrohe, Laufen and Hüppe). Heating is via a central boiler room in the building; there are floor convectors in the apartment. The purchase price includes 1 garage parking space.