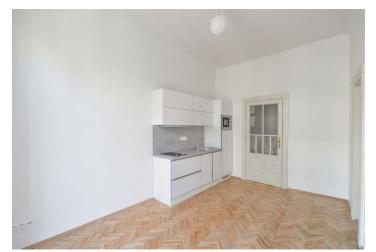

The interior features a living room with a fully fitted open plan kitchen and access to a **balcony** facing the green back yard, a bedroom also facing the yard, a bathroom incl. a walk-in shower and a toilet, and an entrance hall.

High ceilings, hardwood parquet floors, concrete screed, tiles, central heating, dishwasher, combination oven.

Brno