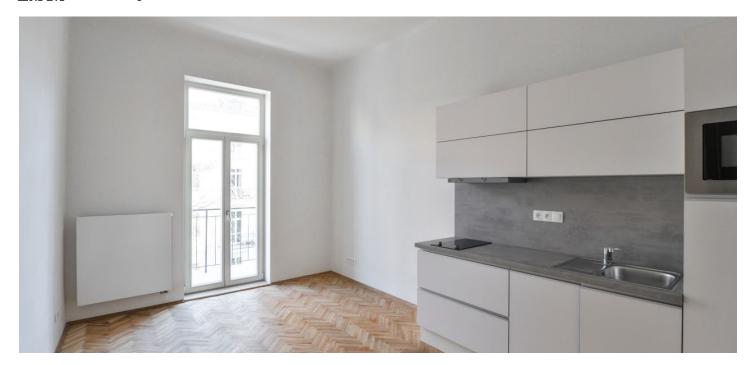

\* Area of the unit according to the Civil Code. The area consists of the sum total area of the entire unit bounded by perimeter walls.

This refurbished apartment with a balcony is on the 3rd floor of a completely renovated traditional building with an elevator and preserved original features. Nicely situated on a quiet street in a highly sought-after neighborhood of Karlín, Prague 8, a few min. walk from a tram stop and the Křižíkova metro station. Located within walking distance of the Karlín business center, with great amenities and a number of quality cafes, bistros, and restaurants. The city center is accessible within a few minutes by tram or metro. You can also use the nearby bike path along the Vltava River.

The interior features a living room with a fully fitted open plan kitchen and access to a **balcony** facing the green back yard, a bedroom also facing the yard, a bathroom incl. a walk-in shower and a toilet, and an entrance hall.

High ceilings, hardwood parquet floors, concrete screed, tiles, central heating, dishwasher, combination oven.

Brno