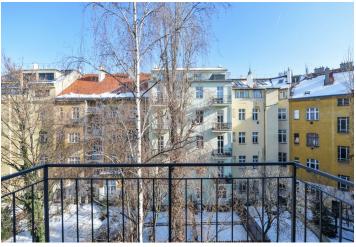

\* Area of the unit according to the Civil Code. The area consists of the sum total area of the entire unit bounded by perimeter walls.

This refurbished apartment with a balcony is on the 3rd floor of a completely renovated traditional building with an elevator and preserved original features. Nicely situated on a quiet street in a highly sought-after neighborhood of Karlín, Prague 8, a few min. walk from a tram stop and the Křižíkova metro station. Located within walking distance of the Karlín business center, with great amenities and a number of quality cafes, bistros, and restaurants. The city center is accessible within a few minutes by tram or metro. You can also use the nearby bike path along the Vltava River.

The interior features a living room with a fully fitted open plan kitchen and access to a **balcony** facing the green back yard, a bedroom also facing the yard, a bathroom incl. a walk-in shower and a toilet, and an entrance hall.