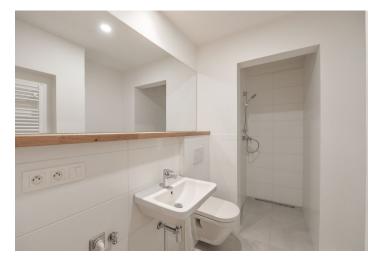

The interior features a living room with a fully fitted open plan kitchen and access to a **balcony** facing the green back yard, a bedroom also facing the yard, a bathroom incl. a walk-in shower and a toilet, and an entrance hall.