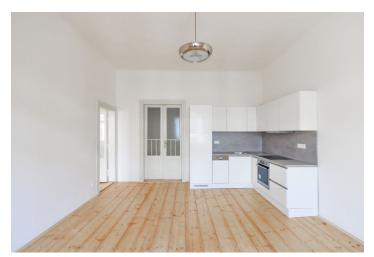

The interior features a living room with a fully fitted open plan kitchen and access to the **balcony** facing the street, a bedroom also facing the street, a bathroom incl. a walk-in shower and a toilet, and an entrance hall.

High ceilings, hardwood parquet floors, concrete screed, tiles, central heating, dishwasher, fan oven.