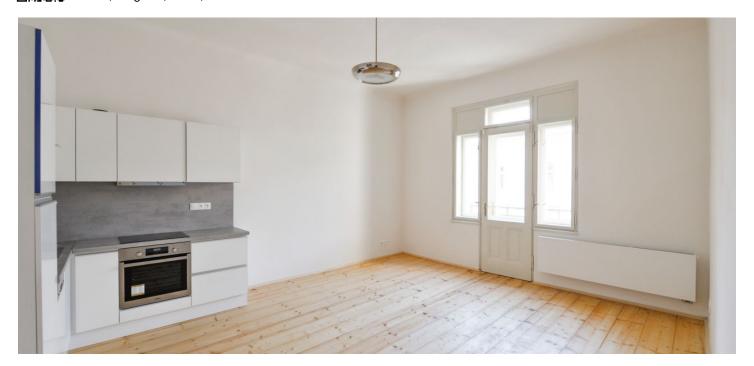

\* Area of the unit according to the Civil Code. The area consists of the sum total area of the entire unit bounded by perimeter walls.

This refurbished apartment with a balcony is on the 3rd floor of a completely renovated traditional building with an elevator and preserved original features. Nicely situated on a quiet street in the highly sought-after neighborhood of Karlín, Prague 8, a few min. walk from a tram stop and the Křižíkova metro station. Located within walking distance of the Karlín business center, with great amenities and a number of quality cafes, bistros, and restaurants. The city center is accessible within a few minutes by tram or metro. You can also use the nearby bike path along the Vltava River.

The interior features a living room with a fully fitted open plan kitchen and access to the **balcony** facing the street, a bedroom also facing the street, a bathroom incl. a walk-in shower and a toilet, and an entrance hall.

High ceilings, hardwood parquet floors, concrete screed, tiles, central heating, dishwasher, fan oven.