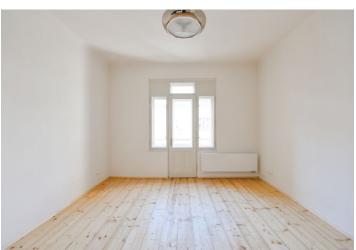

\* Area of the unit according to the Civil Code. The area consists of the sum total area of the entire unit bounded by perimeter walls.

This refurbished apartment with a balcony is on the 3rd floor of a completely renovated traditional building with an elevator and preserved original features. Nicely situated on a quiet street in the highly sought-after neighborhood of Karlín, Prague 8, a few min. walk from a tram stop and the Křižíkova metro station. Located within walking distance of the Karlín business center, with great amenities and a number of quality cafes, bistros, and restaurants. The city center is accessible within a few minutes by tram or metro. You can also use the nearby bike path along the Vltava River.

The interior features a living room with a fully fitted open plan kitchen and access to the **balcony** facing the street, a bedroom also facing the street, a bathroom incl. a walk-in shower and a toilet, and an entrance hall.

High ceilings, hardwood parquet floors, concrete screed, tiles, central heating, dishwasher, fan oven.