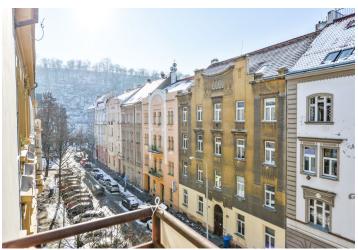

\* Area of the unit according to the Civil Code. The area consists of the sum total area of the entire unit bounded by perimeter walls.

This refurbished apartment with a balcony is on the 3rd floor of a completely renovated traditional building with an elevator and preserved original features. Nicely situated on a quiet street in the highly sought-after neighborhood of Karlín, Prague 8, a few min. walk from a tram stop and the Křižíkova metro station. Located within walking distance of the Karlín business center, with great amenities and a number of quality cafes, bistros, and restaurants. The city center is accessible within a few minutes by tram or metro. You can also use the nearby bike path along the Vltava River.

The interior features a living room with a fully fitted open plan kitchen and access to the **balcony** facing the street, a bedroom also facing the street, a bathroom incl. a walk-in shower and a toilet, and an entrance hall.