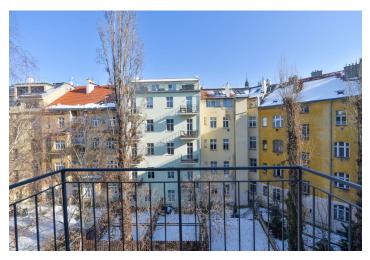

The interior features a living room with a fully fitted open plan kitchen, a bedroom with a **balcony** facing the green back yard, a bathroom with a walk-in shower, a separate toilet, a storage/laundry room, and an entrance hall.