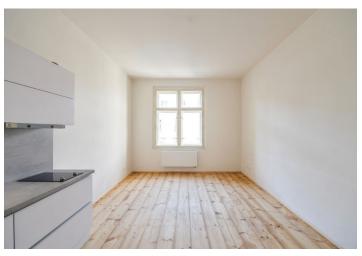

The interior features a living room with a fully fitted open plan kitchen, a bedroom with a **balcony** facing the green back yard, a bathroom with a walk-in shower, a separate toilet, a storage/laundry room, and an entrance hall.

High ceilings, **hardwood parquet floors**, tiles, central heating, dishwasher, combination oven.