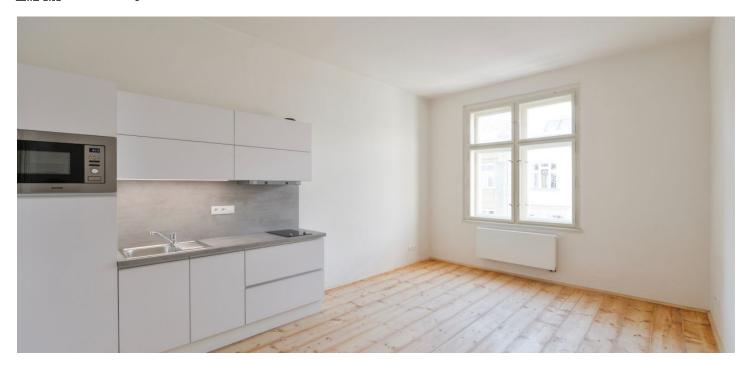

The interior features a living room with a fully fitted open plan kitchen, a bedroom with a **balcony** facing the green back yard, a bathroom with a walk-in shower, a separate toilet, a storage/laundry room, and an entrance hall.

High ceilings, **hardwood parquet floors**, tiles, central heating, dishwasher, combination oven.