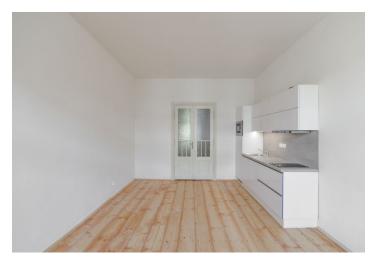

The interior features a living room with a fully fitted open plan kitchen, a bedroom with a **balcony** facing the green back yard, a bathroom with a walk-in shower, a separate toilet, a storage/laundry room, and an entrance hall.

High ceilings, **hardwood parquet floors**, tiles, central heating, dishwasher, combination oven.