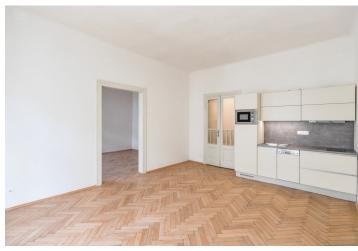

\* Area of the unit according to the Civil Code. The area consists of the sum total area of the entire unit bounded by perimeter walls.

This refurbished unfurnished 1-bedroom flat is on the second floor of a completely renovated traditional building with a lift and preserved original features. Well situated in a quiet street in a highly sought after neighborhood of Karlín, Prague 8, a few min. walk from a tram stop and Křižíkova metro station. Located within walking distance of the Karlín business center, with great amenities and a number of quality cafes, bistros and restaurants. The city center is accessible within a few minutes by tram or metro. You can also use the nearby bike path along the Vltava

The interior features a living room with a fully fitted open kitchen and bay windows, a bedroom facing the street, a bathroom incl. a walk-in shower and a toilet, and an entrance hall.

High ceilings, large windows, solid wood parquet floors, tiles, central heating, washing machine, dishwasher, combination oven. Monthly deposit for service charges, water and heating is approximately CZK 2500. Electricity is billed separately.