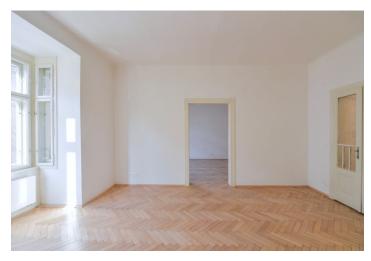

The interior features a living room with a fully fitted open kitchen and bay windows, a bedroom facing the street, a bathroom incl. a walk-in shower and a toilet, and an entrance hall.

High ceilings, large windows, solid wood parquet floors, tiles, central heating, washing machine, dishwasher, combination oven. Monthly deposit for service charges, water and heating is approximately CZK 2500. Electricity is billed separately.