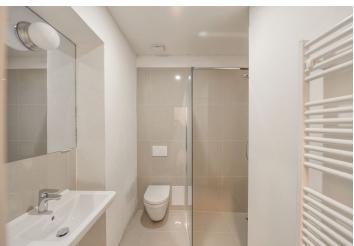

The interior features a living room with a fully fitted open kitchen and bay windows, a bedroom facing the street, a bathroom incl. a walk-in shower and a toilet, and an entrance hall.

High ceilings, large windows, solid wood parquet floors, tiles, central heating, washing machine, dishwasher, combination oven. Monthly deposit for service charges, water and heating is approximately CZK 2500. Electricity is billed separately.