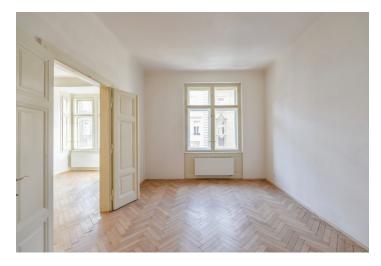

The interior features a living room with a fully fitted open kitchen and bay windows, a bedroom facing the street, a bathroom incl. a walk-in shower and a toilet, and an entrance hall.

High ceilings, large windows, solid wood parquet floors, tiles, central heating, washing machine, dishwasher, combination oven. Monthly deposit for service charges, water and heating is approximately CZK 2500. Electricity is billed separately.