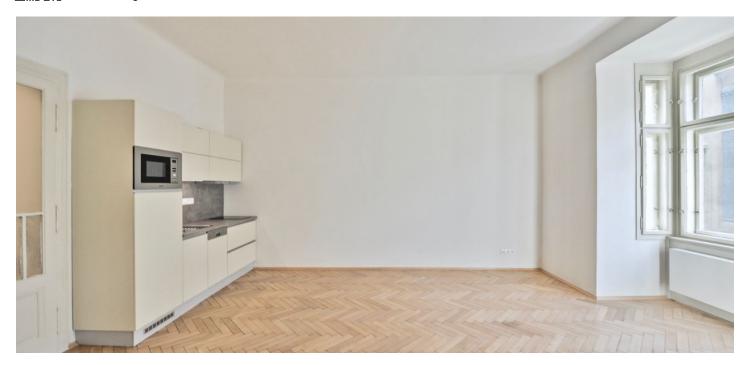

The interior features a living room with a fully fitted open kitchen and bay windows, a bedroom facing the street, a bathroom incl. a walk-in shower and a toilet, and an entrance hall.

High ceilings, large windows, solid wood parquet floors, tiles, central heating, washing machine, dishwasher, combination oven. Monthly deposit for service charges, water and heating is approximately CZK 2500. Electricity is billed separately.