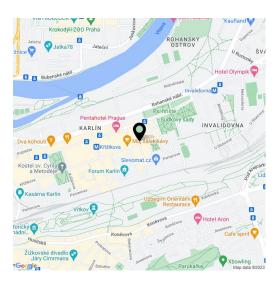

\* Area of the unit according to the Civil Code. The area consists of the sum total area of the entire unit bounded by perimeter walls.

This newly refurbished 1-bedroom flat with a balcony is on the second floor of a completely newly renovated traditional building with a lift and preserved original features. Well situated in a quiet street in a highly sought after neighborhood of Karlín, Prague 8, a few min. walk from a tram stop and Křižíkova metro station. Located within walking distance of the Karlín business center, with great amenities and a number of quality cafes, bistros and restaurants. The city center is accessible within a few minutes by tram or metro. You can also use the nearby bike path along the Vltava river.