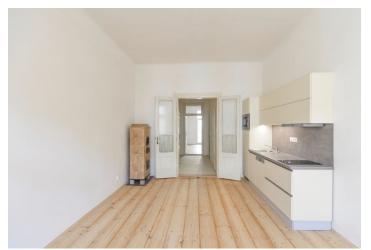

The interior features a living room with a fully fitted open plan kitchen, a bedroom with a **balcony** facing the green back yard, a bathroom with a walk-in shower, a separate toilet, a storage / laundry room, and an entrance hall.

High ceilings, large windows, **solid wood parquet floors**, tiles, concrete screed, central heating, dishwasher, combination oven. Monthly deposit for service charges, water and heating is approximately CZK 3300. Electricity is billed separately.