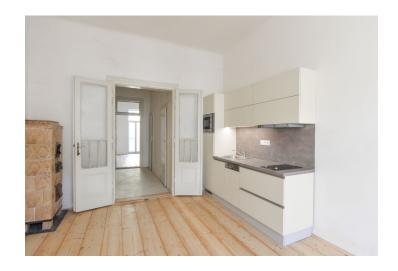

The interior features a living room with a fully fitted open plan kitchen, a bedroom with a **balcony** facing the green back yard, a bathroom with a walk-in shower, a separate toilet, a storage / laundry room, and an entrance hall.

High ceilings, large windows, **solid wood parquet floors**, tiles, concrete screed, central heating, dishwasher, combination oven. Monthly deposit for service charges, water and heating is approximately CZK 3300. Electricity is billed separately.