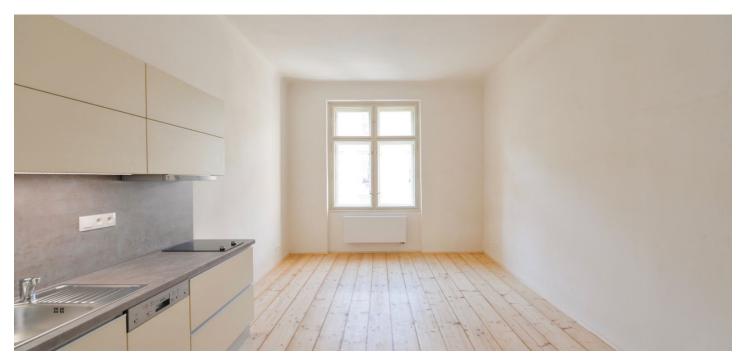

The interior features a living room with a fully fitted open plan kitchen, a bedroom with a **balcony** facing the green back yard, a bathroom with a walk-in shower, a separate toilet, a storage / laundry room, and an entrance hall.

High ceilings, large windows, **solid wood parquet floors**, tiles, concrete screed, central heating, dishwasher, combination oven. Monthly deposit for service charges, water and heating is approximately CZK 3300. Electricity is billed separately.