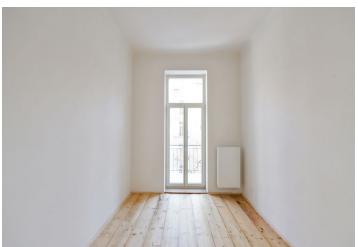

The interior features a living room with a fully fitted open plan kitchen, a bedroom with a **balcony** facing the green back yard, a bathroom with a walk-in shower, a separate toilet, a storage / laundry room, and an entrance hall.

High ceilings, large windows, **solid wood parquet floors**, tiles, concrete screed, central heating, dishwasher, combination oven. Monthly deposit for service charges, water and heating is approximately CZK 3300. Electricity is billed separately.