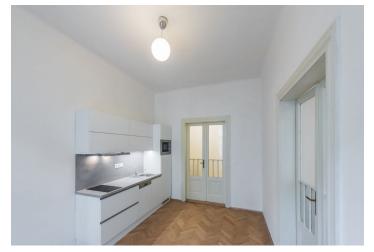

The interior features a living room with a fully fitted open kitchen and access to the **balcony** facing the green back yard, a bedroom also facing the yard, a bathroom incl. a walk-in shower and a toilet, and an entrance hall.

High ceilings, solid wood parquet floors, concrete screed, tiles, central heating, dishwasher, combination oven. Monthly deposit for service charges, water and heating is approximately CZK 3200. Electricity is billed separately.