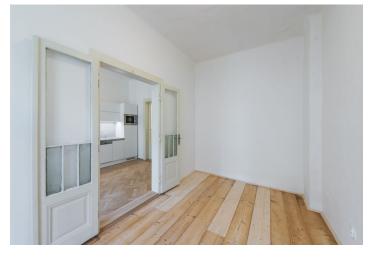

The interior features a living room with a fully fitted open kitchen and access to the **balcony** facing the green back yard, a bedroom also facing the yard, a bathroom incl. a walk-in shower and a toilet, and an entrance hall.

High ceilings, solid wood parquet floors, concrete screed, tiles, central heating, dishwasher, combination oven. Monthly deposit for service charges, water and heating is approximately CZK 3200. Electricity is billed separately.