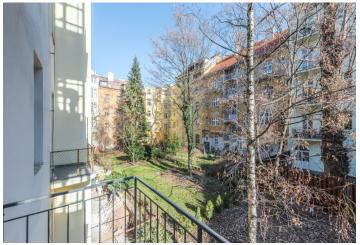

The interior features a living room with a fully fitted open kitchen and access to the **balcony** facing the green back yard, a bedroom also facing the yard, a bathroom incl. a walk-in shower and a toilet, and an entrance hall.