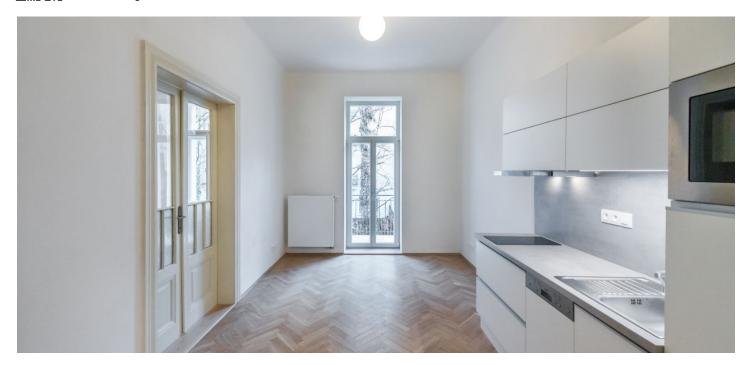

\* Area of the unit according to the Civil Code. The area consists of the sum total area of the entire unit bounded by perimeter walls.

This newly refurbished 1-bedroom flat with a balcony is on the first floor of a completely newly renovated traditional building with a lift and preserved original features. Well situated in a quiet street in a highly sought after neighborhood of Karlín, Prague 8, a few min. walk from a tram stop and Křižíkova metro station. Located within walking distance of the Karlín business center, with great amenities and a number of quality cafes, bistros and restaurants. The city center is accessible within a few minutes by tram or metro. You can also use the nearby bike path along the Vitava river.

The interior features a living room with a fully fitted open kitchen and access to the **balcony** facing the green back yard, a bedroom also facing the yard, a bathroom incl. a walk-in shower and a toilet, and an entrance hall.

High ceilings, solid wood parquet floors, concrete screed, tiles, central heating, dishwasher, combination oven. Monthly deposit for service charges, water and heating is approximately CZK 3200. Electricity is billed separately.