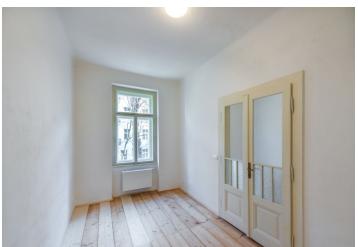

The interior features a living room with a fully fitted open kitchen and access to the **balcony** facing the green back yard, a bedroom also facing the yard, a bathroom incl. a walk-in shower and a toilet, and an entrance hall.

High ceilings, solid wood parquet floors, concrete screed, tiles, central heating, dishwasher, combination oven. Monthly deposit for service charges, water and heating is approximately CZK 3200. Electricity is billed separately.