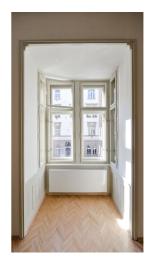

The interior features a living room with a fully fitted open kitchen and bay windows, a bedroom facing the street, a bathroom incl. a walk-in shower and a toilet, and an entrance hall.

High ceilings, large windows, **solid wood parquet floors**, tiles, concrete screed, central heating, dishwasher, combination oven. Monthly deposit for service charges, water and heating is approximately CZK 3500. Electricity is billed separately.