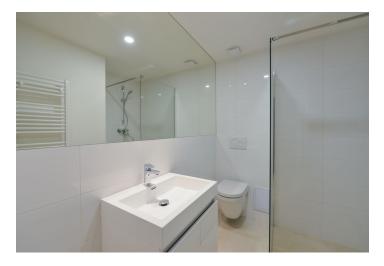

The interior features a living room with a fully fitted open kitchen and bay windows, a bedroom facing the street, a bathroom incl. a walk-in shower and a toilet, and an entrance hall.

High ceilings, large windows, **solid wood parquet floors**, tiles, concrete screed, central heating, dishwasher, combination oven. Monthly deposit for service charges, water and heating is approximately CZK 3500. Electricity is billed separately.