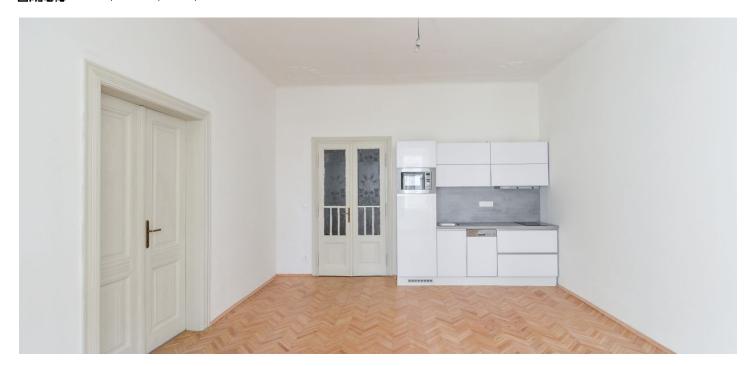

\* Area of the unit according to the Civil Code. The area consists of the sum total area of the entire unit bounded by perimeter walls.

This newly refurbished 1-bedroom flat is on the first floor of a completely newly renovated traditional building with a lift and preserved original features. Well situated in a quiet street in a highly sought after neighborhood of Karlín, Prague 8, a few min. walk from a tram stop and Křižíkova metro station. Located within walking distance of the Karlín business center, with great amenities and a number of quality cafes, bistros and restaurants. The city center is accessible within a few minutes by tram or metro. You can also use the nearby bike path along the VItava river

The interior features a living room with a fully fitted open kitchen and bay windows, a bedroom facing the street, a bathroom incl. a walk-in shower and a toilet, and an entrance hall.

High ceilings, large windows, **solid wood parquet floors**, tiles, concrete screed, central heating, dishwasher, combination oven. Monthly deposit for service charges, water and heating is approximately CZK 3500. Electricity is billed separately.