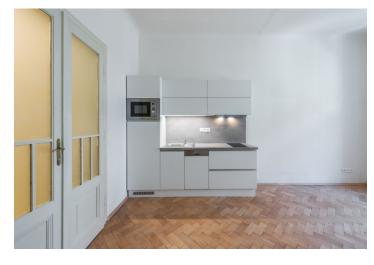

The interior features a living room with a fully fitted open plan kitchen, a bedroom with a balcony facing the green back yard, a bathroom with a walk-in shower, a separate toilet, a storage / laundry room, and an entrance

High ceilings, solid wood parquet floors, tiles, concrete screed, central heating, dishwasher, combination oven. Monthly deposit for service charges, water and heating is approximately CZK 3300. Electricity is billed separately.