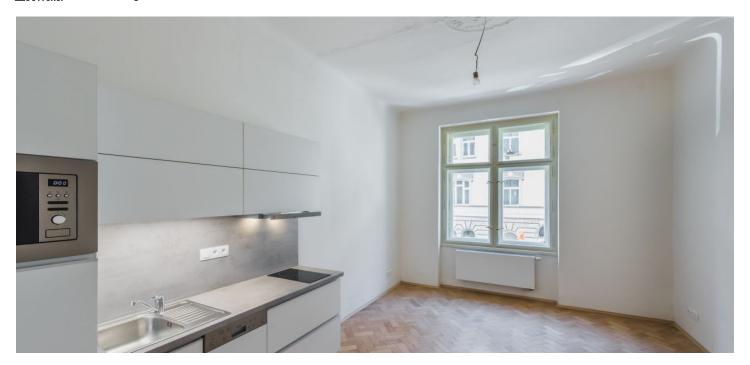

\* Area of the unit according to the Civil Code. The area consists of the sum total area of the entire unit bounded by perimeter walls.

This newly refurbished 1-bedroom flat with a balcony is on the first floor of a completely newly renovated traditional building with a lift and preserved original features. Well situated in a quiet street in a highly sought after neighborhood of Karlín, Prague 8, a few min. walk from a tram stop and Křižíkova metro station. Located within walking distance of the Karlín business center, with great amenities and a number of quality cafes, bistros and restaurants. The city center is accessible within a few minutes by tram or metro. You can also use the nearby bike path along the Vltava

The interior features a living room with a fully fitted open plan kitchen, a bedroom with a balcony facing the green back yard, a bathroom with a walk-in shower, a separate toilet, a storage / laundry room, and an entrance

High ceilings, solid wood parquet floors, tiles, concrete screed, central heating, dishwasher, combination oven. Monthly deposit for service charges, water and heating is approximately CZK 3300. Electricity is billed separately.