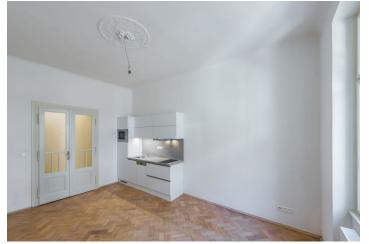

\* Area of the unit according to the Civil Code. The area consists of the sum total area of the entire unit bounded by perimeter walls.

This newly refurbished 1-bedroom flat with a balcony is on the first floor of a completely newly renovated traditional building with a lift and preserved original features. Well situated in a quiet street in a highly sought after neighborhood of Karlín, Prague 8, a few min. walk from a tram stop and Křižíkova metro station. Located within walking distance of the Karlín business center, with great amenities and a number of quality cafes, bistros and restaurants. The city center is accessible within a few minutes by tram or metro. You can also use the nearby bike path along the Vltava

The interior features a living room with a fully fitted open plan kitchen, a bedroom with a balcony facing the green back yard, a bathroom with a walk-in shower, a separate toilet, a storage / laundry room, and an entrance

High ceilings, solid wood parquet floors, tiles, concrete screed, central heating, dishwasher, combination oven. Monthly deposit for service charges, water and heating is approximately CZK 3300. Electricity is billed separately.