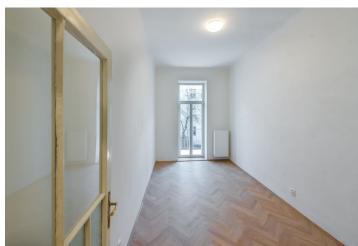

The interior features a living room with a fully fitted open plan kitchen, a bedroom with a balcony facing the green back yard, a bathroom with a walk-in shower, a separate toilet, a storage / laundry room, and an entrance

High ceilings, solid wood parquet floors, tiles, concrete screed, central heating, dishwasher, combination oven. Monthly deposit for service charges, water and heating is approximately CZK 3300. Electricity is billed separately.