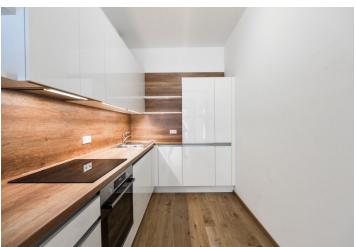

The interior includes a living room with a fully fitted open plan kitchen, a dining area and **balcony** access, one bedroom, a bathroom with a walk-in shower, a separate toilet, and an entrance hall.

Green views, **hardwood floors**, tiles, security entry door, video entry phone, dishwasher, microwave oven, **cellar**, private fitness room for residents, guest parking. One on-site **garage parking** space is included, one more can be arranged at an additional fee. Service charges, water and heating are CZK 3800 per month. Electricity is billed separately.