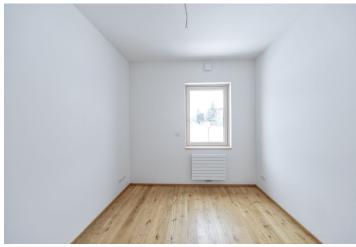

The interior includes a living room with a fully fitted open plan kitchen, a dining area and **balcony** access, one bedroom, a bathroom with a walk-in shower, a separate toilet, and an entrance hall.

Green views, **hardwood floors**, tiles, security entry door, video entry phone, dishwasher, microwave oven, **cellar**, private fitness room for residents, guest parking. One on-site **garage parking** space is included, one more can be arranged at an additional fee. Service charges, water and heating are CZK 3800 per month. Electricity is billed separately.