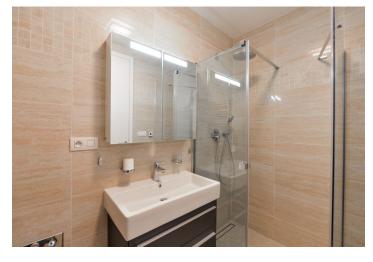

The interior includes a living room with a fully fitted open plan kitchen, a dining area and **balcony** access, one bedroom, a bathroom with a walk-in shower, a separate toilet, and an entrance hall.