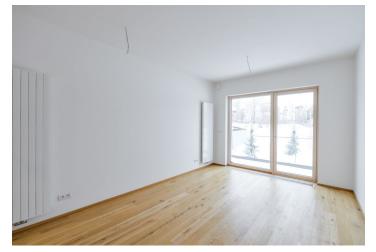

The interior includes a living room with a fully fitted open plan kitchen, a dining area and **balcony** access, one bedroom, a bathroom with a walk-in shower, a separate toilet, and an entrance hall.

Green views, **hardwood floors**, tiles, security entry door, video entry phone, dishwasher, microwave oven, **cellar**, private fitness room for residents, guest parking. One on-site **garage parking** space is included, one more can be arranged at an additional fee. Service charges, water and heating are CZK 3800 per month. Electricity is billed separately.