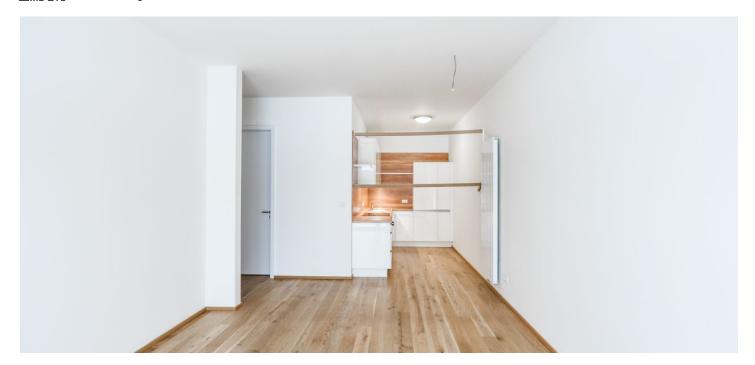

The interior includes a living room with a fully fitted open plan kitchen, a dining area and **balcony** access, one bedroom, a bathroom with a walk-in shower, a separate toilet, and an entrance hall.

Green views, **hardwood floors**, tiles, security entry door, video entry phone, dishwasher, microwave oven, **cellar**, private fitness room for residents, guest parking. One on-site **garage parking** space is included, one more can be arranged at an additional fee. Service charges, water and heating are CZK 3800 per month. Electricity is billed separately.