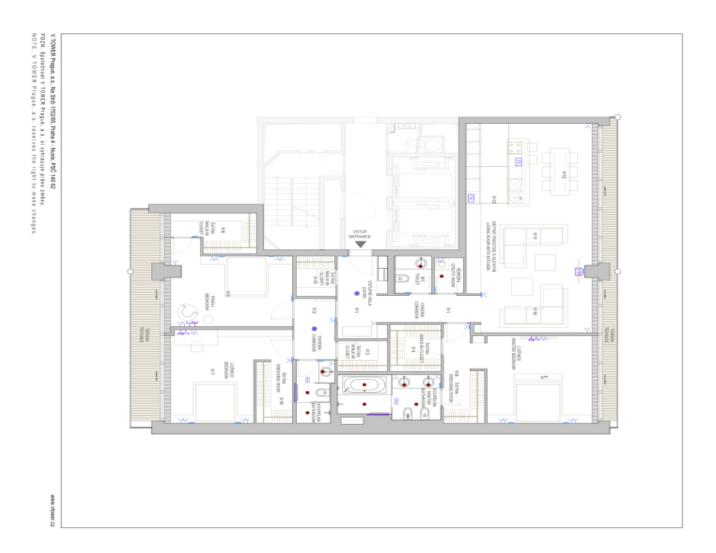

The interior consists of a living room with a dining area and a fully fitted open plan kitchen, 3 bedrooms - a master bedroom connected to **two walk-in closets** and a bathroom, two more bedrooms, each with its own **walk-in closet**. There is also another separate **walk-in closet**, a bathroom with a shower and a toilet, a utility room, a guest bathroom, and an entrance hall. **Two terraces** wrap around the whole perimeter of the apartment and are accessible from all of the main rooms.