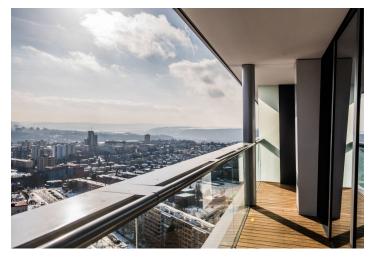

<sup>\*</sup> Area of the unit according to the Civil Code. The area consists of the sum total area of the entire unit bounded by perimeter walls.

Deluxe apartment in a building with a timeless appeal suitable for the most discerning clients. This brand new, fully furnished 3-bedroom 2-bathroom apartment for rent is surrounded by 2 wraparound terraces boasting unparalleled, unobstructed views of Prague. Situated on the 25th floor of the unique, 104 m², thirty-floor V Tower high-rise, currently the tallest residential building in Prague. The building is located in the Pankrác business zone in close to the Central Park and Kavčí Hory Park, with easy access to international schools in Prague 4. Its numerous amenities include a 24/7 reception offering concierge services, security, a fitness center, an indoor pool, a spa incl. a hot tub, a steam room, a Finnish sauna, a golf simulator, a conference room, a private screening room, a playroom, a fast charging station for electric cars, and more. Designed with an eye for detail and featuring efficient technologies, the building uses renewable sources of energy, sustainable materials, and eco-friendly cooling, heating, and ventilation.

The interior consists of a living room with a dining area and a fully fitted open plan kitchen, 3 bedrooms - a master bedroom connected to **two walk-in closets** and a bathroom, two more bedrooms, each with its own **walk-in closet**. There is also another separate **walk-in closet**, a bathroom with a shower and a toilet, a utility room, a guest bathroom, and an entrance hall. **Two terraces** wrap around the whole perimeter of the apartment and are accessible from all of the main rooms.