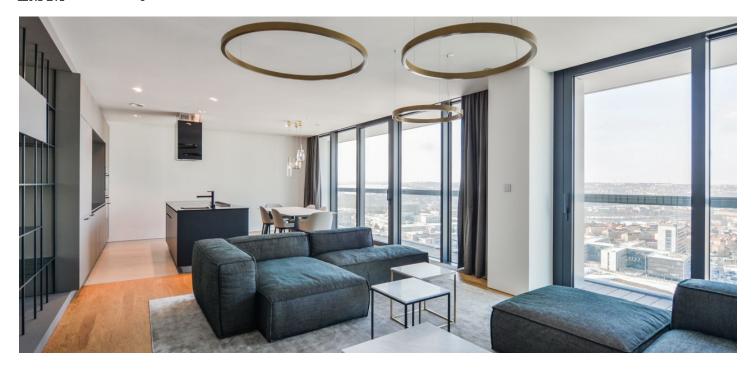

<sup>\*</sup> Area of the unit according to the Civil Code. The area consists of the sum total area of the entire unit bounded by perimeter walls.

Deluxe apartment in a building with a timeless appeal suitable for the most discerning clients. This brand new, fully furnished 3-bedroom 2-bathroom apartment for rent is surrounded by 2 wraparound terraces boasting unparalleled, unobstructed views of Prague. Situated on the 25th floor of the unique, 104 m², thirty-floor V Tower high-rise, currently the tallest residential building in Prague. The building is located in the Pankrác business zone in close to the Central Park and Kavčí Hory Park, with easy access to international schools in Prague 4. Its numerous amenities include a 24/7 reception offering concierge services, security, a fitness center, an indoor pool, a spa incl. a hot tub, a steam room, a Finnish sauna, a golf simulator, a conference room, a private screening room, a playroom, a fast charging station for electric cars, and more. Designed with an eye for detail and featuring efficient technologies, the building uses renewable sources of energy, sustainable materials, and eco-friendly cooling, heating, and ventilation.

The interior consists of a living room with a dining area and a fully fitted open plan kitchen, 3 bedrooms - a master bedroom connected to **two walk-in closets** and a bathroom, two more bedrooms, each with its own **walk-in closet**. There is also another separate **walk-in closet**, a bathroom with a shower and a toilet, a utility room, a guest bathroom, and an entrance hall. **Two terraces** wrap around the whole perimeter of the apartment and are accessible from all of the main rooms.