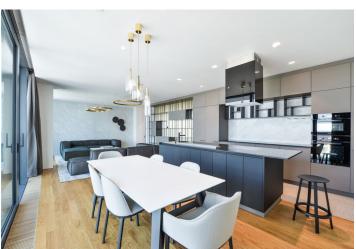

The interior consists of a living room with a dining area and a fully fitted open plan kitchen, 3 bedrooms - a master bedroom connected to **two walk-in closets** and a bathroom, two more bedrooms, each with its own **walk-in closet**. There is also another separate **walk-in closet**, a bathroom with a shower and a toilet, a utility room, a guest bathroom, and an entrance hall. **Two terraces** wrap around the whole perimeter of the apartment and are accessible from all of the main rooms.

It boasts an interior designed by the ADR architectural studio (architects Aleš Lapka and Anna Vildová), floor-to-ceiling French windows throughout, views of the Prague Castle, Petřín Hill, Vyšehrad Castle, and the Vltava River, Carrara marble tiles in the bathrooms, the kitchen, and the living room, built-in wardrobes and storage space, hardwood floors, carpets, a security entry door, a smart home system, master switch, underfloor heating, Villeroy & Boch and Hansgrohe bathroom fixtures and fittings, Miele appliances, a washer and dryer, a dishwasher, an induction cooktop, a microwave oven, a video entry phone, wheelchair accessibility, a cellar. Two garage parking spaces are included in the purchase price. Service charges, water, heating and electricity CZK 24,000 per month. Available from March 2022.