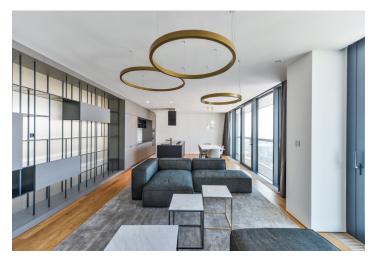

<sup>\*</sup> Area of the unit according to the Civil Code. The area consists of the sum total area of the entire unit bounded by perimeter walls.

Deluxe apartment in a building with a timeless appeal suitable for the most discerning clients. This brand new, fully furnished 3-bedroom 2-bathroom apartment for rent is surrounded by 2 wraparound terraces boasting unparalleled, unobstructed views of Prague. Situated on the 25th floor of the unique, 104 m², thirty-floor V Tower high-rise, currently the tallest residential building in Prague. The building is located in the Pankrác business zone in close to the Central Park and Kavčí Hory Park, with easy access to international schools in Prague 4. Its numerous amenities include a 24/7 reception offering concierge services, security, a fitness center, an indoor pool, a spa incl. a hot tub, a steam room, a Finnish sauna, a golf simulator, a conference room, a private screening room, a playroom, a fast charging station for electric cars, and more. Designed with an eye for detail and featuring efficient technologies, the building uses renewable sources of energy, sustainable materials, and eco-friendly cooling, heating, and ventilation.

The interior consists of a living room with a dining area and a fully fitted open plan kitchen, 3 bedrooms - a master bedroom connected to **two walk-in closets** and a bathroom, two more bedrooms, each with its own **walk-in closet**. There is also another separate **walk-in closet**, a bathroom with a shower and a toilet, a utility room, a guest bathroom, and an entrance hall. **Two terraces** wrap around the whole perimeter of the apartment and are accessible from all of the main rooms.