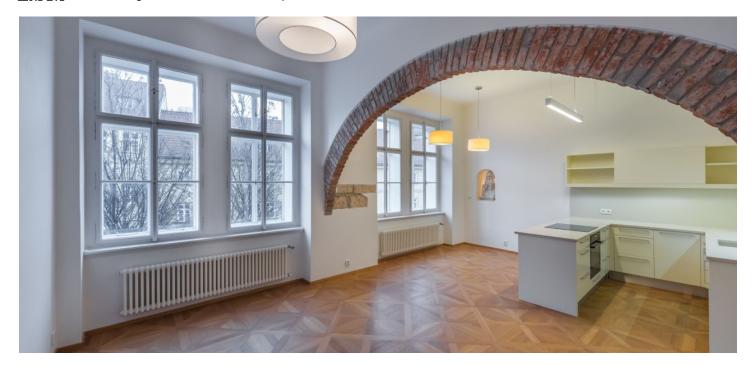

\* Area of the unit according to the Civil Code. The area consists of the sum total area of the entire unit bounded by perimeter walls.

Boasting a unique romantic location right on Kampa Island, this newly renovated, partially furnished 1-bedroom apartment with a balcony and preserved original details is on the first floor of a fully refurbished historic building without an elevator. Located in the very heart of historic Prague near Malostranské Square, within walking distance of the Prague Castle, Old Town Square, and the Malostranská metro station. Convenient to the French School, the Park Lane International School, and the Václav Havel Airport.

The stylish interior features a spacious living room with a fully fitted open plan kitchen and views of the street, one bedroom with a small **balcony** facing the back yard, a **study/walk-in closet**, a shower room, a separate toilet, and an entrance hall.

High ceilings, large windows, exposed bricks and stone, hardwood floors, tiles, security entry door, glass interior doors, storage, gas boiler, washing machine, dishwasher, induction cooktop, **two cellars**. Service charges and water are approx. CZK 1,000/month for two persons. Gas and electricity are billed separately.