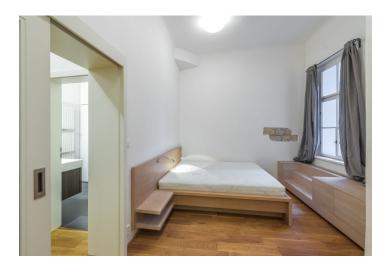

The stylish interior features a spacious living room with a fully fitted open plan kitchen and views of the street, one bedroom with a small **balcony** facing the back yard, a **study/walk-in closet**, a shower room, a separate toilet, and an entrance hall.

High ceilings, large windows, exposed bricks and stone, hardwood floors, tiles, security entry door, glass interior doors, storage, gas boiler, washing machine, dishwasher, induction cooktop, **two cellars**. Service charges and water are approx. CZK 1,000/month for two persons. Gas and electricity are billed separately.