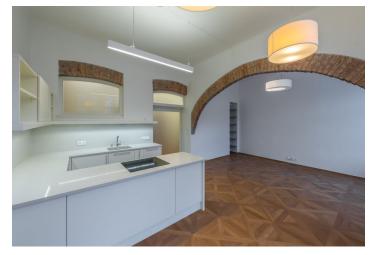

The stylish interior features a spacious living room with a fully fitted open plan kitchen and views of the street, one bedroom with a small **balcony** facing the back yard, a **study/walk-in closet**, a shower room, a separate toilet, and an entrance hall.

High ceilings, large windows, exposed bricks and stone, hardwood floors, tiles, security entry door, glass interior doors, storage, gas boiler, washing machine, dishwasher, induction cooktop, **two cellars**. Service charges and water are approx. CZK 1,000/month for two persons. Gas and electricity are billed separately.