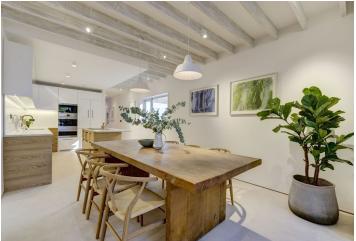

Arranged over three floors with **four bedrooms and four en suite bathrooms**, this spacious 303 sq. m. house boasts a peaceful atmosphere due to its elegant, muted color scheme. Its spacious entrance hall is bright and airy due to its ingenious **wooden lattice screen**. Also on the ground floor level is an open plan kitchen with a **marble worktop** and bespoke wooden cabinets, a dining area, a slightly lower living room, and a delightful **rear patio**. The open **atrium** with an exposed brick wall illuminates the interior and the exposed whitewashed ceiling beams create an interior that feels even higher and brighter. There is also library with oak shelving that would make a perfect wine cellar.