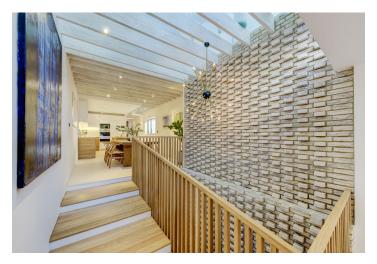

Arranged over three floors with **four bedrooms and four en suite bathrooms**, this spacious 303 sq. m. house boasts a peaceful atmosphere due to its elegant, muted color scheme. Its spacious entrance hall is bright and airy due to its ingenious **wooden lattice screen**. Also on the ground floor level is an open plan kitchen with a **marble worktop** and bespoke wooden cabinets, a dining area, a slightly lower living room, and a delightful **rear patio**. The open **atrium** with an exposed brick wall illuminates the interior and the exposed whitewashed ceiling beams create an interior that feels even higher and brighter. There is also library with oak shelving that would make a perfect wine cellar.