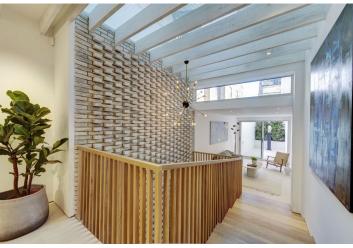

Arranged over three floors with **four bedrooms and four en suite bathrooms**, this spacious 303 sq. m. house boasts a peaceful atmosphere due to its elegant, muted color scheme. Its spacious entrance hall is bright and airy due to its ingenious **wooden lattice screen**. Also on the ground floor level is an open plan kitchen with a **marble worktop** and bespoke wooden cabinets, a dining area, a slightly lower living room, and a delightful **rear patio**. The open **atrium** with an exposed brick wall illuminates the interior and the exposed whitewashed ceiling beams create an interior that feels even higher and brighter. There is also library with oak shelving that would make a perfect wine cellar.