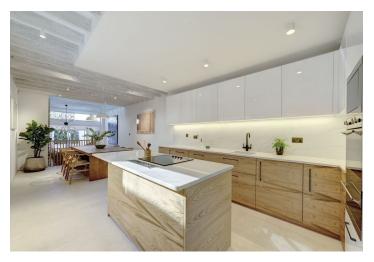

Arranged over three floors with **four bedrooms and four en suite bathrooms**, this spacious 303 sq. m. house boasts a peaceful atmosphere due to its elegant, muted color scheme. Its spacious entrance hall is bright and airy due to its ingenious **wooden lattice screen**. Also on the ground floor level is an open plan kitchen with a **marble worktop** and bespoke wooden cabinets, a dining area, a slightly lower living room, and a delightful **rear patio**. The open **atrium** with an exposed brick wall illuminates the interior and the exposed whitewashed ceiling beams create an interior that feels even higher and brighter. There is also library with oak shelving that would make a perfect wine cellar.