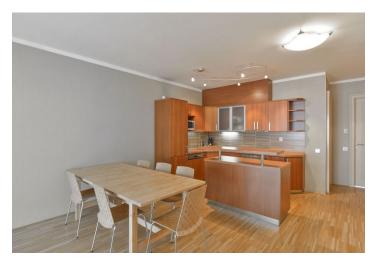

The interior features a living room with a fully fitted open plan kitchen, a breakfast bar and a dining area, two bedrooms with access to the **terrace**, two bathrooms (bathtub / walk-in shower), a separate toilet, and an entrance hall.

Hardwood floors, tiles, security entry door, floor-to-ceiling French windows, dishwasher, microwave oven, garden furniture, TV, cellar, lift. Two garage parking spaces are included. Building amenities include guest parking, onsite property management and on-site maintenance. Service charges, water and heating are approximately CZK 6200 per month. Electricity is billed separately.