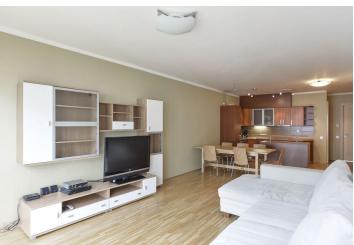

\* Area of the unit according to the Civil Code. The area consists of the sum total area of the entire unit bounded by perimeter walls.

Benefiting from a 11 m² terrace, this modern furnished 2-bedroom 2-bathroom flat is on the 5th floor of the River Diamond Residence with a 24/7 reception and manned security, underground garage parking and a charming privated Japanese style courtyard garden with water features. Located in a highly sought after part of Karlín with excellent transport accessibility to the city center and a unique location on the Vltava riverbank with a bike and jogging path, near a ferry across the river and a golf course. Within a few minutes walk is located Křižíkova metro station (line B) and tram stop, plus rich amenities incl. restaurants, bistros, shops, cinema, pharmacies and other services. The building features quality equipment and finishes - the residence was awarded the Building of the Year title in 2007.

The interior features a living room with a fully fitted open plan kitchen, a breakfast bar and a dining area, two bedrooms with access to the **terrace**, two bathrooms (bathtub / walk-in shower), a separate toilet, and an entrance hall.

Hardwood floors, tiles, security entry door, floor-to-ceiling French windows, dishwasher, microwave oven, garden furniture, TV, cellar, lift. Two garage parking spaces are included. Building amenities include guest parking, onsite property management and on-site maintenance. Service charges, water and heating are approximately CZK 6200 per month. Electricity is billed separately.