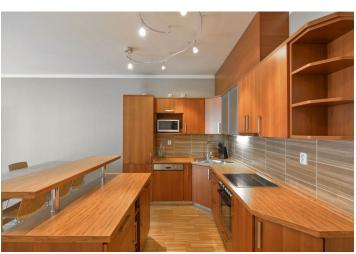

The interior features a living room with a fully fitted open plan kitchen, a breakfast bar and a dining area, two bedrooms with access to the **terrace**, two bathrooms (bathtub / walk-in shower), a separate toilet, and an entrance hall.

Hardwood floors, tiles, security entry door, floor-to-ceiling French windows, dishwasher, microwave oven, garden furniture, TV, cellar, lift. Two garage parking spaces are included. Building amenities include guest parking, onsite property management and on-site maintenance. Service charges, water and heating are approximately CZK 6200 per month. Electricity is billed separately.