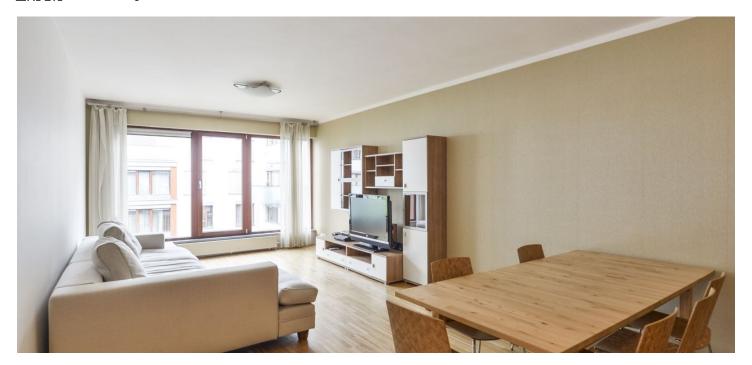

\* Area of the unit according to the Civil Code. The area consists of the sum total area of the entire unit bounded by perimeter walls.

Benefiting from a 11 m² terrace, this modern furnished 2-bedroom 2-bathroom flat is on the 5th floor of the River Diamond Residence with a 24/7 reception and manned security, underground garage parking and a charming privated Japanese style courtyard garden with water features. Located in a highly sought after part of Karlín with excellent transport accessibility to the city center and a unique location on the Vltava riverbank with a bike and jogging path, near a ferry across the river and a golf course. Within a few minutes walk is located Křižíkova metro station (line B) and tram stop, plus rich amenities incl. restaurants, bistros, shops, cinema, pharmacies and other services. The building features quality equipment and finishes - the residence was awarded the Building of the Year title in 2007.

The interior features a living room with a fully fitted open plan kitchen, a breakfast bar and a dining area, two bedrooms with access to the **terrace**, two bathrooms (bathtub / walk-in shower), a separate toilet, and an entrance hall.

Hardwood floors, tiles, security entry door, floor-to-ceiling French windows, dishwasher, microwave oven, garden furniture, TV, cellar, lift. Two garage parking spaces are included. Building amenities include guest parking, onsite property management and on-site maintenance. Service charges, water and heating are approximately CZK 6200 per month. Electricity is billed separately.