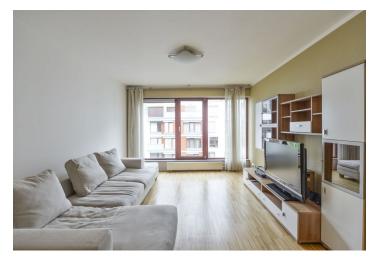

\* Area of the unit according to the Civil Code. The area consists of the sum total area of the entire unit bounded by perimeter walls.

Benefiting from a 11 m² terrace, this modern furnished 2-bedroom 2-bathroom flat is on the 5th floor of the River Diamond Residence with a 24/7 reception and manned security, underground garage parking and a charming privated Japanese style courtyard garden with water features. Located in a highly sought after part of Karlín with excellent transport accessibility to the city center and a unique location on the Vltava riverbank with a bike and jogging path, near a ferry across the river and a golf course. Within a few minutes walk is located Křižíkova metro station (line B) and tram stop, plus rich amenities incl. restaurants, bistros, shops, cinema, pharmacies and other services. The building features quality equipment and finishes - the residence was awarded the Building of the Year title in 2007.

The interior features a living room with a fully fitted open plan kitchen, a breakfast bar and a dining area, two bedrooms with access to the **terrace**, two bathrooms (bathtub / walk-in shower), a separate toilet, and an entrance hall.

Hardwood floors, tiles, security entry door, floor-to-ceiling French windows, dishwasher, microwave oven, garden furniture, TV, cellar, lift. Two garage parking spaces are included. Building amenities include guest parking, onsite property management and on-site maintenance. Service charges, water and heating are approximately CZK 6200 per month. Electricity is billed separately.