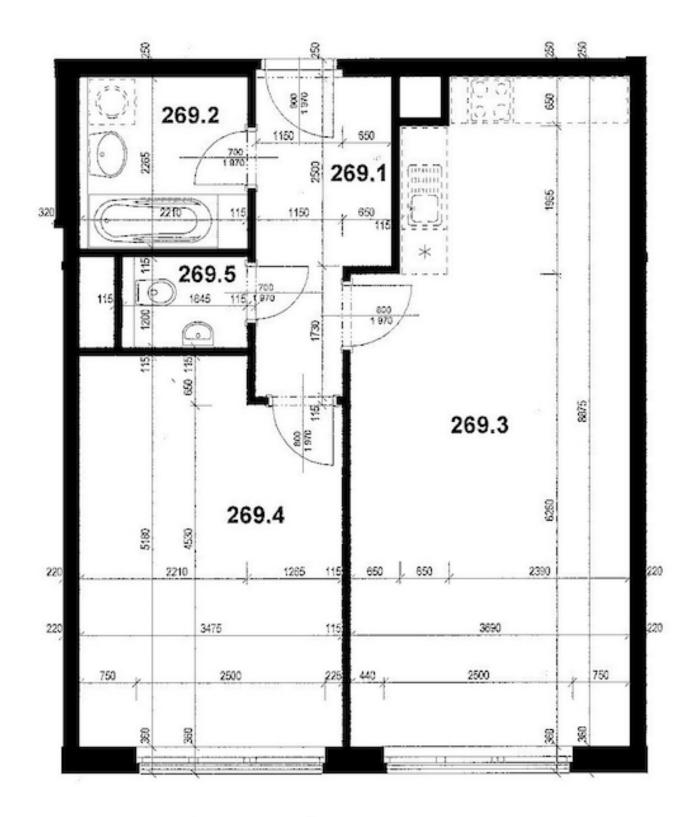

The layout of this ground floor apartment consists of an entrance hall with access to the living room, which is connected to the kitchen, a bedroom, a separate bathroom, and a toilet. The kitchen is fully equipped, including a hob, an oven, and a hood. The spacious bathroom with a bathtub boasts bright, large-format tiles. Laminate floors throughout the apartment. Heating is by a remote controlled gas boiler in the building. The apartment is equipped with a Jablotron security system as well as outdoor safety blinds. A built-in wardrobe provides enough storage space in the hall.

Usable area 64.9 m², cellar 4.7 m².