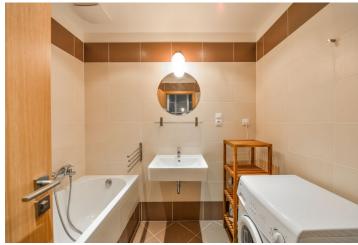

The layout of this ground floor apartment consists of an entrance hall with access to the living room, which is connected to the kitchen, a bedroom, a separate bathroom, and a toilet. The kitchen is fully equipped, including a hob, an oven, and a hood. The spacious bathroom with a bathtub boasts bright, large-format tiles. Laminate floors throughout the apartment. Heating is by a remote controlled gas boiler in the building. The apartment is equipped with a Jablotron security system as well as outdoor safety blinds. A built-in wardrobe provides enough storage space in the hall.