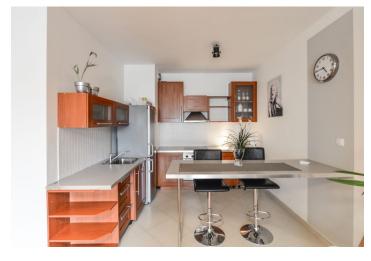

The layout of this ground floor apartment consists of an entrance hall with access to the living room, which is connected to the kitchen, a bedroom, a separate bathroom, and a toilet. The kitchen is fully equipped, including a hob, an oven, and a hood. The spacious bathroom with a bathtub boasts bright, large-format tiles. Laminate floors throughout the apartment. Heating is by a remote controlled gas boiler in the building. The apartment is equipped with a Jablotron security system as well as outdoor safety blinds. A built-in wardrobe provides enough storage space in the hall.