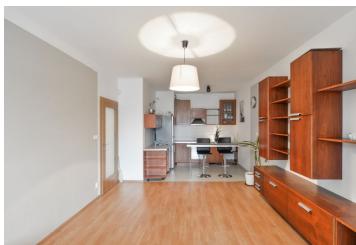

The layout of this ground floor apartment consists of an entrance hall with access to the living room, which is connected to the kitchen, a bedroom, a separate bathroom, and a toilet. The kitchen is fully equipped, including a hob, an oven, and a hood. The spacious bathroom with a bathtub boasts bright, large-format tiles. Laminate floors throughout the apartment. Heating is by a remote controlled gas boiler in the building. The apartment is equipped with a Jablotron security system as well as outdoor safety blinds. A built-in wardrobe provides enough storage space in the hall.