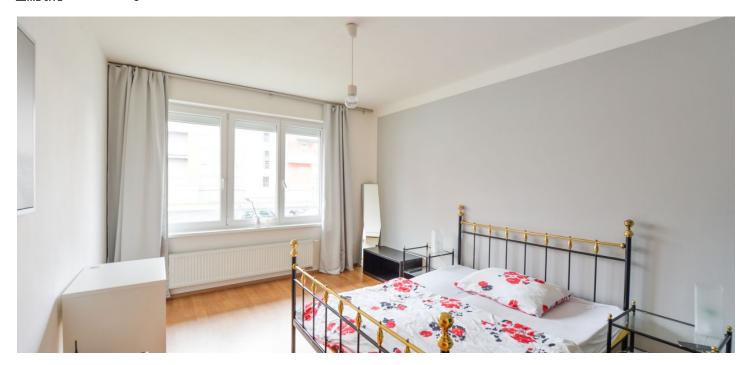

The layout of this ground floor apartment consists of an entrance hall with access to the living room, which is connected to the kitchen, a bedroom, a separate bathroom, and a toilet. The kitchen is fully equipped, including a hob, an oven, and a hood. The spacious bathroom with a bathtub boasts bright, large-format tiles. Laminate floors throughout the apartment. Heating is by a remote controlled gas boiler in the building. The apartment is equipped with a Jablotron security system as well as outdoor safety blinds. A built-in wardrobe provides enough storage space in the hall.