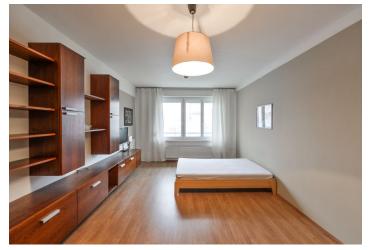

The layout of this ground floor apartment consists of an entrance hall with access to the living room, which is connected to the kitchen, a bedroom, a separate bathroom, and a toilet. The kitchen is fully equipped, including a hob, an oven, and a hood. The spacious bathroom with a bathtub boasts bright, large-format tiles. Laminate floors throughout the apartment. Heating is by a remote controlled gas boiler in the building. The apartment is equipped with a Jablotron security system as well as outdoor safety blinds. A built-in wardrobe provides enough storage space in the hall.