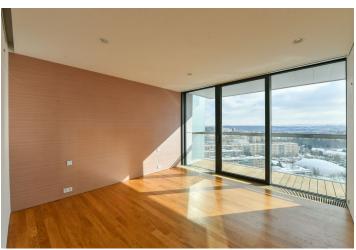

The interior features a living room with a dining area and a fully fitted open plan kitchen, a master bedroom connected to **two fitted walk-in closets** and a full bathroom, and a second bedroom with a shower room with a toilet and bidet shower. There is also a laundry room, an additional separate toilet, and an entrance hall. **Two terraces** wrap around the whole perimeter of the apartment and are accessible from all of the main rooms.

Floor-to-ceiling French windows throughout, views of the Prague Castle, Petřín Hill, Vyšehrad Castle, and the Vltava River, Carrara marble tiles in the bathrooms, built-in wardrobes and storage space, hardwood floors, security entry door, smart home system, master switch, remote control interior blackout blinds in the bedrooms, underfloor heating, ceiling cooling, heated bathroom walls, Miele kitchen appliances, washer and dryer, dishwasher, induction cooktop, microwave oven, coffee maker, fan and combi oven, video entry phone, wheelchair accessibility, two cellars. The apartment can be equipped with furniture at a higher rent. Two garage parking spaces are included.