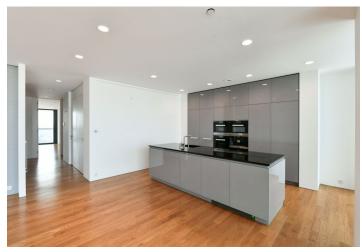

The interior features a living room with a dining area and a fully fitted open plan kitchen, a master bedroom connected to **two fitted walk-in closets** and a full bathroom, and a second bedroom with a shower room with a toilet and bidet shower. There is also a laundry room, an additional separate toilet, and an entrance hall. **Two terraces** wrap around the whole perimeter of the apartment and are accessible from all of the main rooms.

Floor-to-ceiling French windows throughout, views of the Prague Castle, Petřín Hill, Vyšehrad Castle, and the Vltava River, Carrara marble tiles in the bathrooms, built-in wardrobes and storage space, hardwood floors, security entry door, smart home system, master switch, remote control interior blackout blinds in the bedrooms, underfloor heating, ceiling cooling, heated bathroom walls, Miele kitchen appliances, washer and dryer, dishwasher, induction cooktop, microwave oven, coffee maker, fan and combi oven, video entry phone, wheelchair accessibility, two cellars. The apartment can be equipped with furniture at a higher rent. Two garage parking spaces are included.