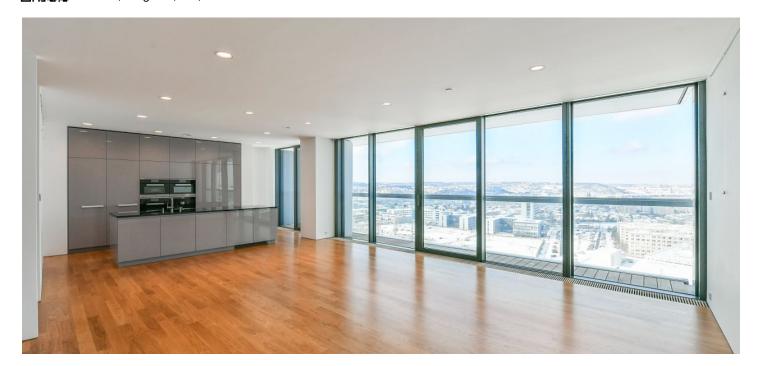

<sup>\*</sup> Area of the unit according to the Civil Code. The area consists of the sum total area of the entire unit bounded by perimeter walls.

Top standard apartment in a building with a timeless appeal suitable for the most discerning clients. This 2-bedroom 2bathroom apartment is surrounded by 2 wraparound terraces boasting unparalleled, unobstructed views of Prague. Situated on the 19th floor of the unique, 104 sq. m., thirty-floor V Tower high-rise skyscraper, currently the tallest residential building in the Czech Republic. The building is located in the Pankrác business zone close to Central Park and Kavčí Hory Park, with easy access to international schools in Prague 4. Its numerous amenities include a 24/7 reception offering concierge services, security, a fitness center, an indoor pool, a spa incl. a hot tub, a steam room, a Finnish sauna, a golf simulator, a conference room, a private screening room, a playroom, a fast charging station for electric cars, and more. Designed with an eye for detail and featuring efficient technologies, the building uses renewable sources of energy, sustainable materials, and eco-friendly cooling, heating, and ventilation.

The interior features a living room with a dining area and a fully fitted open plan kitchen, a master bedroom connected to **two fitted walk-in closets** and a full bathroom, and a second bedroom with a shower room with a toilet and bidet shower. There is also a laundry room, an additional separate toilet, and an entrance hall. **Two terraces** wrap around the whole perimeter of the apartment and are accessible from all of the main rooms.

Floor-to-ceiling French windows throughout, views of the Prague Castle, Petřín Hill, Vyšehrad Castle, and the Vltava River, Carrara marble tiles in the bathrooms, built-in wardrobes and storage space, hardwood floors, security entry door, smart home system, master switch, remote control interior blackout blinds in the bedrooms, underfloor heating, ceiling cooling, heated bathroom walls, Miele kitchen appliances, washer and dryer, dishwasher, induction cooktop, microwave oven, coffee maker, fan and combi oven, video entry phone, wheelchair accessibility, two cellars. The apartment can be equipped with furniture at a higher rent. Two garage parking spaces are included.