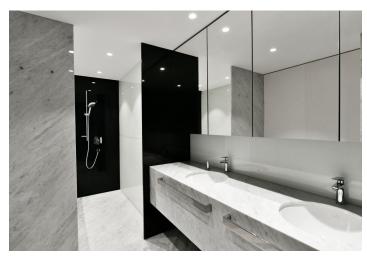

The interior features a living room with a dining area and a fully fitted open plan kitchen, a master bedroom connected to **two fitted walk-in closets** and a full bathroom, and a second bedroom with a shower room with a toilet and bidet shower. There is also a laundry room, an additional separate toilet, and an entrance hall. **Two terraces** wrap around the whole perimeter of the apartment and are accessible from all of the main rooms.

Floor-to-ceiling French windows throughout, views of the Prague Castle, Petřín Hill, Vyšehrad Castle, and the Vltava River, Carrara marble tiles in the bathrooms, built-in wardrobes and storage space, hardwood floors, security entry door, smart home system, master switch, remote control interior blackout blinds in the bedrooms, underfloor heating, ceiling cooling, heated bathroom walls, Miele kitchen appliances, washer and dryer, dishwasher, induction cooktop, microwave oven, coffee maker, fan and combi oven, video entry phone, wheelchair accessibility, two cellars. The apartment can be equipped with furniture at a higher rent. Two garage parking spaces are included.