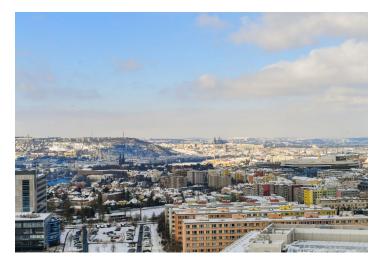

<sup>\*</sup> Area of the unit according to the Civil Code. The area consists of the sum total area of the entire unit bounded by perimeter walls.

Top standard apartment in a building with a timeless appeal suitable for the most discerning clients. This 2-bedroom 2bathroom apartment is surrounded by 2 wraparound terraces boasting unparalleled, unobstructed views of Prague. Situated on the 19th floor of the unique, 104 sq. m., thirty-floor V Tower high-rise skyscraper, currently the tallest residential building in the Czech Republic. The building is located in the Pankrác business zone close to Central Park and Kavčí Hory Park, with easy access to international schools in Prague 4. Its numerous amenities include a 24/7 reception offering concierge services, security, a fitness center, an indoor pool, a spa incl. a hot tub, a steam room, a Finnish sauna, a golf simulator, a conference room, a private screening room, a playroom, a fast charging station for electric cars, and more. Designed with an eye for detail and featuring efficient technologies, the building uses renewable sources of energy, sustainable materials, and eco-friendly cooling, heating, and ventilation.

Floor-to-ceiling French windows throughout, views of the Prague Castle, Petřín Hill, Vyšehrad Castle, and the Vltava River, Carrara marble tiles in the bathrooms, built-in wardrobes and storage space, hardwood floors, security entry door, smart home system, master switch, remote control interior blackout blinds in the bedrooms, underfloor heating, ceiling cooling, heated bathroom walls, Miele kitchen appliances, washer and dryer, dishwasher, induction cooktop, microwave oven, coffee maker, fan and combi oven, video entry phone, wheelchair accessibility, two cellars. The apartment can be equipped with furniture at a higher rent. Two garage parking spaces are included.