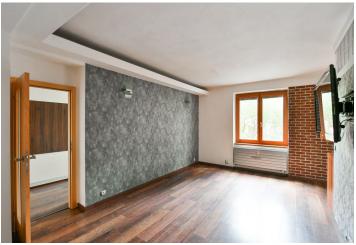

The apartment features a living room with a fully fitted open plan kitchen and dining area, two bedrooms, a **large fitted walk-in closet**, a bathroom with a shower, a separate toilet, and an entrance hall.

**Green views**, laminate floors, tiles, wooden interior doors, built-in wardrobes in the hall and one bedroom, central heating, blinds, dishwasher, induction cooktop, microwave oven, UPC cable, cellar. The apartment is **unfurnished** despite the photos.