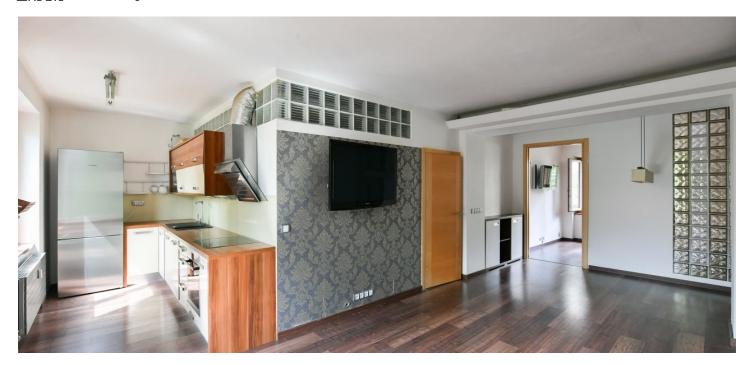

The apartment features a living room with a fully fitted open plan kitchen and dining area, two bedrooms, a **large fitted walk-in closet**, a bathroom with a shower, a separate toilet, and an entrance hall.

**Green views**, laminate floors, tiles, wooden interior doors, built-in wardrobes in the hall and one bedroom, central heating, blinds, dishwasher, induction cooktop, microwave oven, UPC cable, cellar. The apartment is **unfurnished** despite the photos.