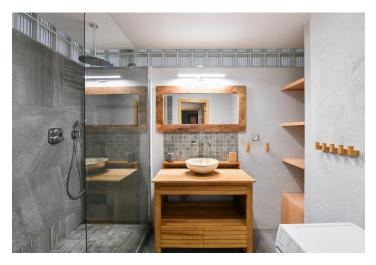

The apartment features a living room with a fully fitted open plan kitchen and dining area, two bedrooms, a **large fitted walk-in closet**, a bathroom with a shower, a separate toilet, and an entrance hall.