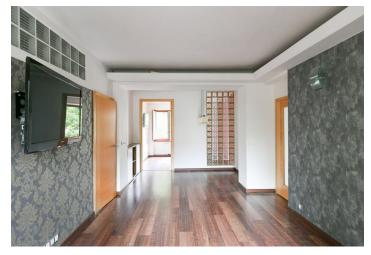

The apartment features a living room with a fully fitted open plan kitchen and dining area, two bedrooms, a **large fitted walk-in closet**, a bathroom with a shower, a separate toilet, and an entrance hall.

**Green views**, laminate floors, tiles, wooden interior doors, built-in wardrobes in the hall and one bedroom, central heating, blinds, dishwasher, induction cooktop, microwave oven, UPC cable, cellar. The apartment is **unfurnished** despite the photos.