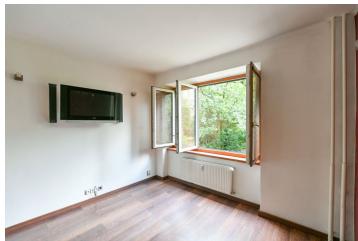

\* Area of the unit according to the Civil Code. The area consists of the sum total area of the entire unit bounded by perimeter walls.

This fully refurbished, partly furnished apartment is on the upper ground floor of a residential building on a quiet street in a Prague 10 residential neighborhood abundant with greenery. A location with full amenities within easy reach, just moments from the local Tesco, with great access to the city center, moments from a bus stop, a five-min. walk from the Skalka metro station, and a five-min. drive to the southern section of the South Connecting Road.

**Green views**, laminate floors, tiles, wooden interior doors, built-in wardrobes in the hall and one bedroom, central heating, blinds, dishwasher, induction cooktop, microwave oven, UPC cable, cellar. The apartment is **unfurnished** despite the photos.