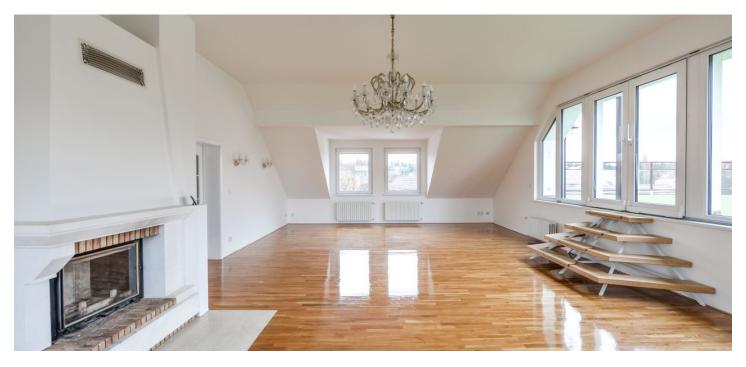

\* Area of the unit according to the Civil Code. The area consists of the sum total area of the entire unit bounded by perimeter walls.

Boasting an 80 sq. m. terrace, this spacious apartment on the second floor of a modern building, part of a private residential complex with a common garden, a swimming pool, a fitness room, and a sauna, is located in a prestigious, quiet, and green residential area in the center of Průhonice, highly popular among the expat community, only a 15-minute drive from the center of Prague. Situated near Průhonice Castle, the UNESCO protected Průhonice Park, the Dendrological Garden, and a large children's playground, and a five min. drive to the Čestlice shopping and entertainment zone with an Aquapalace.

The apartment is accessed from the first floor where there is an entrance hall with built-in wardrobes. The upper floor includes a hall with built-in storage space, a large living room with a **fireplace** and **terrace** access, a fully fitted kitchen, a master bedroom with a fitted **walk-in closet** and an adjacent bathroom (walk-in shower, bathtub, toilet), two further bedrooms, a shower room, and an additional separate toilet.

Green views, **hardwood floors** and stairs, tiles, blinds, insect nets, dishwasher, alarm. **Double garage** is included. Available from August 2023.

Svoboda & Williams s.r.o. info@svoboda-williams.com www.svoboda-williams.com **Prague** +420 257 328 281 +420 724 551 238 Brno +420 543 250 711 +420 724 551 238 **Bratislava** +421 948 939 938 **PDF created** 23. 02. 2025, 10:57