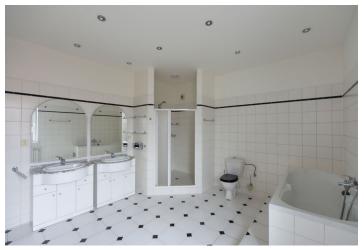

The apartment is accessed from the first floor where there is an entrance hall with built-in wardrobes. The upper floor includes a hall with built-in storage space, a large living room with a **fireplace** and **terrace** access, a fully fitted kitchen, a master bedroom with a fitted **walk-in closet** and an adjacent bathroom (walk-in shower, bathtub, toilet), two further bedrooms, a shower room, and an additional separate toilet.