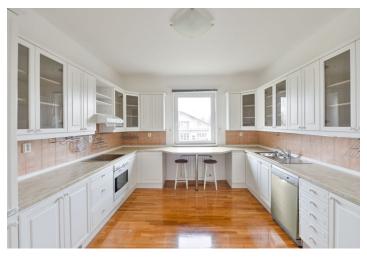

The apartment is accessed from the first floor where there is an entrance hall with built-in wardrobes. The upper floor includes a hall with built-in storage space, a large living room with a **fireplace** and **terrace** access, a fully fitted kitchen, a master bedroom with a fitted **walk-in closet** and an adjacent bathroom (walk-in shower, bathtub, toilet), two further bedrooms, a shower room, and an additional separate toilet.