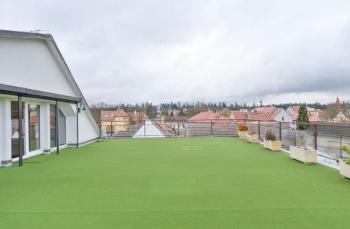

\* Area of the unit according to the Civil Code. The area consists of the sum total area of the entire unit bounded by perimeter walls.

Boasting an 80 sq. m. terrace, this spacious apartment on the second floor of a modern building, part of a private residential complex with a common garden, a swimming pool, a fitness room, and a sauna, is located in a prestigious, quiet, and green residential area in the center of Průhonice, highly popular among the expat community, only a 15-minute drive from the center of Prague. Situated near Průhonice Castle, the UNESCO protected Průhonice Park, the Dendrological Garden, and a large children's playground, and a five min. drive to the Čestlice shopping and entertainment zone with an Aquapalace.

The apartment is accessed from the first floor where there is an entrance hall with built-in wardrobes. The upper floor includes a hall with built-in storage space, a large living room with a **fireplace** and **terrace** access, a fully fitted kitchen, a master bedroom with a fitted **walk-in closet** and an adjacent bathroom (walk-in shower, bathtub, toilet), two further bedrooms, a shower room, and an additional separate toilet.

Green views, **hardwood floors** and stairs, tiles, blinds, insect nets, dishwasher, alarm. **Double garage** is included. Available from August 2023.

Svoboda & Williams s.r.o. info@svoboda-williams.com www.svoboda-williams.com **Prague** +420 257 328 281 +420 724 551 238 Brno +420 543 250 711 +420 724 551 238 **Bratislava** +421 948 939 938 **PDF created** 23. 02. 2025, 10:57